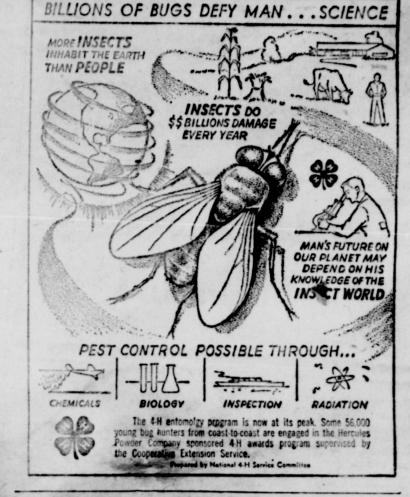

#### Pleasant Hill Club Meets On June 16th

The Pleasant Hill Home Demonstration Club met in the home of Mrs. Lilly Wragg on Friday, June 16, at 2 p. m.

Mrs. Virgie Hale, president, called the meeting to order. Mrs. Jessie Mangum led the group in repeating motto, pledge and prayer. A devotional was brought by Mrs. Wragg. She read James 1:22-25.

Roll call was answered with "what I can do to help a 4-H member."

Minutes and treasurer's report was read by secretary-treasurer Mrs. Jessie Mangum.

Routine business was transacted and a short discussion was held on "ways and means" of raising funds for financing the club. Plans were made for a field day soon for studying and collecting grasses and wild flowers Seeds are now maturing. Some would like a wild flower garden.