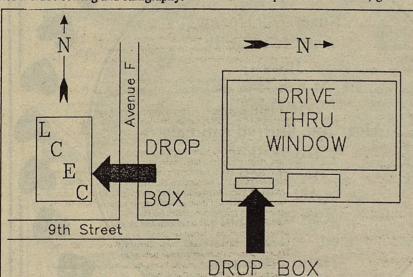

#### CHEESE KRISPOS

2 stk margarine

10 oz sharp cheddar cheese, grated

Lea County Electric Coop. NOW has a DROP BOX to enable our consumers to make payments before or after normal business hours.

We are pleased to offer our members this new convenience.