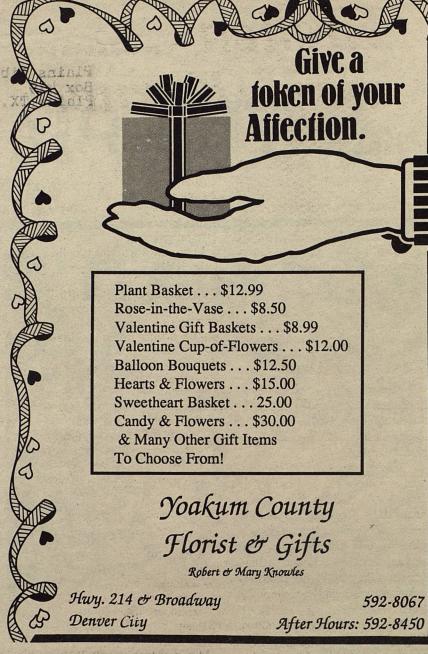

NS PRIDE

The Plains Pride (USPS 757-130) is published weekly at 716 Main Street, Olton, Lamb County, TX 79064. Second Class Permit paid at Olton, TX 79064 POSTMASTER: Send address changes to THE PLAINS PRIDE, P.O. BOX 774, OLTON, TEXAS 79064-0774.

Any erroneous reflection upon the character or standing of any person or firm appearing in this paper will gladly and promptly be corrected, upon being called to the attention of the management.

## Regal Theatre 206 South 5th in Brownfield

"Dirty Rotten Scoundrels" with Steve Martin RATED PG

FOR RECORDED SHOWTIMES: Call 637-2848





Commissioners also voted to advertise for bids for five heavy duty trucks and offer three Mack trucks in trade. Bids will be opened March 6 and action taken March 13.

#### Heart Attack Warning Signals











Listed below are the winners of door prizes and names of contributors at our annual dinner meeting held recently.

-Our "Thanks" to all.-

Eddins-Walcher - E.R. Wauson

Faye Nelms (Mary Kay) - Linda Kennedy P.W. StRomain - Rachel Taylor & Tiffany Canon

P.W. StRomain - Rachel Taylor & Tiffany Canon Robert & Ita Young - Sharia Vantine & Dani Clark Johnnie's Restaurant - Pat Hinkle, Buster Kennedy, Brian

Smith, Pam Redman & Les Clark
Dairy Queen of Plains - Jeannette Head, Mike Hinkle & Jerome
Head

The Market Place (Bo Stephens) - Joe StRomain The Plains Pride - Marjorie Diaz

United Video Cablevision of Plains - Barbara Brown
Marjorie's Coliffures - Alton E. McGinty & Cathy McKenzie
Anne's Mini Mart - Toni Jones Porths Wolf & Aubray Altre

Anne's Mini Mart - Toni Jones, Dortha Weir & Au