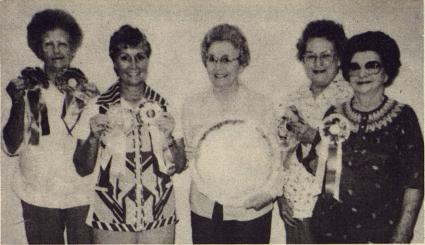

## **NELSON** PHARMACY

805 Tahoka Road

637-3533

FLOWER SHOW WINNERS - Mrs. H.G. McDonnell with her Collectors Award and Award of Horticulture of Excellence; Mrs. H.A. Richardson with her Award of Merit and Design Sweepstakes; Mrs. H.N. Parks with tray for Best Design in Show; Mrs. W.M. Overton with Arboreal Award and Award of Merit and Mrs. W.C. Guetersloh with her Sweepstakes in Horticulture Award.

## Plains Dirt Gardeners Club Has 30th Annual Flower Show

eth Annual Standard Flower Show Oct. 14 in the home of Mrs. W.C. Gueter-

Mrs. H.N. Parks was presented the Top Award in Design. Mrs. Guetersloh won Sweepstakes in Horticulture with 13 first place ribbons. Mrs. Harry Williams of Levelland won the Award of Merit in roses; Mrs. H.G. McDonnell won the Award of Horticulture Excellence in Chrysanthemums and the Collectors Award with her Cushion Mums. Mrs. W.M. Overton won the Arboreal Award with her Red Cedar exhibit, and Mrs. H.A. Richardson won the Award of Merit in potted plants.