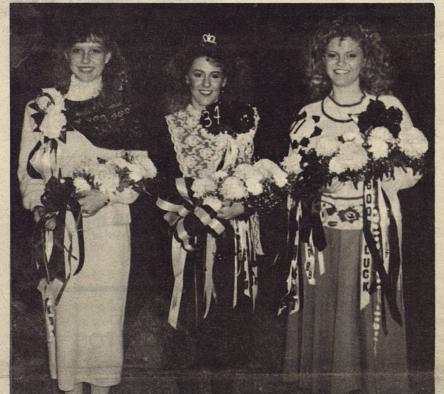

# The Plains Pride

PLAINS, YOAKUM COUNTY, TEXAS

SUNDAY, OCTOBER 23, 1988

VOLUME 4, NUMBER 29

JUHREE STOWE, 1988 HOMECOMING QUEEN was crowned during halftime ceremonies of the Anton-Plains game, Oct. 14. A PHS senior, Juhree was escorted by her brother, Justin Stowe. Other candidates were (at left) JoLena Powell, freshman, escorted by Dan Rushing; and (at right) Michelle Lowe, junior, escorted by Brad Ashburn. Crowning the new queen was 1987's Homecoming Queen Bertha Gonzales, escorted by Jeff Lowrey.