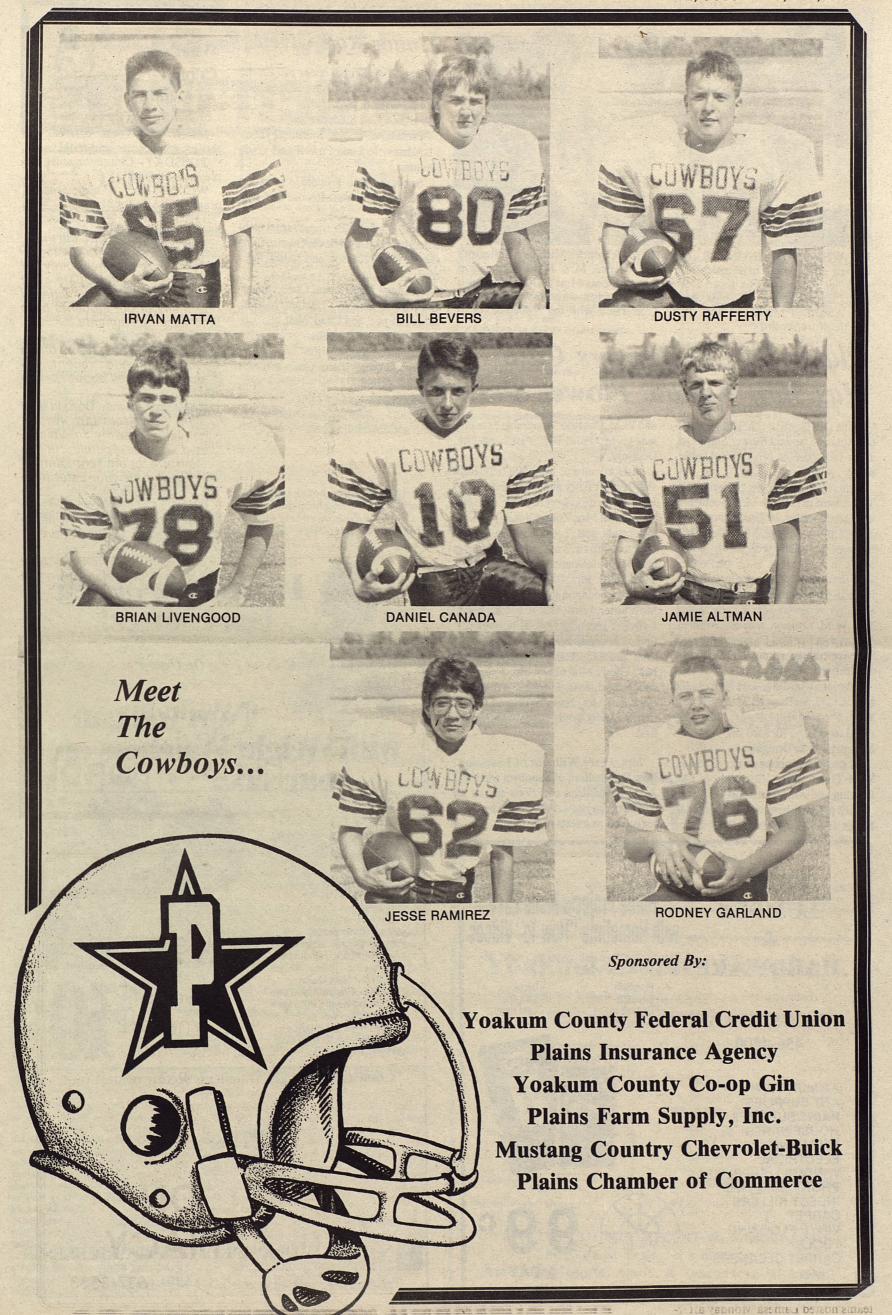

# **Cowboys Win Over Bulldogs Before Homecoming Crowd**

The Plains Cowboys rang the victory bell loudly for the 1988 Homecoming crowd in their third district game. Taking on the Anton Bulldogs, the Cowboys came out on top 38-6.

On offense, Barrientes rushed 24 times for 231 yards. Monte Pierce rushed 12 for 74 yards, Stephens, 8 for 50, Chad Guetersloh ran 3 for 20 and Mario Medina ran 3 for 15.

Jeff Ashburn caught 4 passes for 35 yards, Juan Morales caught 2 for 24 yards and Barrientes caught 1 for 15. Pierce threw 11 times with 6 complete for 70 yards. Daniel Canada threw one with one completion for 4 yards.

The Cowboys had 24 first downs and 468 total yards.

The leading Cowboy defenders were Chad Wall, Guetersloch, John Harris and Bill Beavers.

Send your club reports in to Drawer E, Olton, Tx. 79064 or take them by the library.