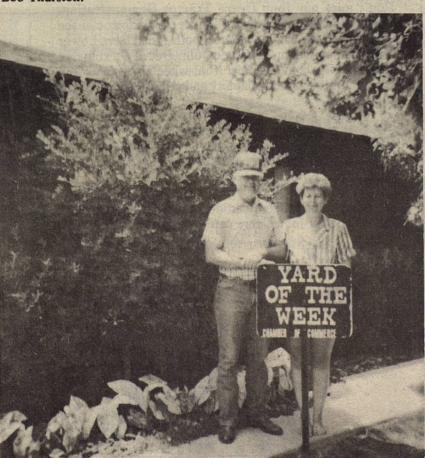

"YARD OF THE WEEK" title was presented to Kent and Peggy Welch at their residence, 902 1st Street.