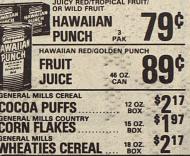

C.T. Scanning (by arrangement)

YOAKUM COUNTY HOSPITAL is licensed by: The State of Texas; is a member of: American Hospital Assoc. & Texas Hospital Assoc.

Coca Cola

\$ 49

ALL TYPES POTATO CHIPS

Lay's
REGULAR \$1.39

79¢

PAPER TOWELS-ASSTD.

Brawny

JUMBO ROLL

68¢

ALL GRINDS MAXWELL HOUSE

Coffee

13 OZ. CAN

\$249

CITRUS HILL SELECT FROZEN

Orange Juice

SHURFINE ASSORTED

Soda Pop

699°

FRENCH'S FAMILY SQUEEZE

Mustard

79¢

DEL MONTE SOUJEZE CATSUP 28 OZ. BTL. Catsup

999

| GRUCERY SPECIALS                                                                                         |
|----------------------------------------------------------------------------------------------------------|
| FRUIT SNACKS PUDDING CUP                                                                                 |
| DEL MONTE BLUEBERRY/PEACH/                                                                               |
| VOGURT CUPS STAWBERRY PAK DEL MONTE BAN/CHOC/NAN. PUDDING CUPS PAK DICED PEARS/MIXED FRUIT/PEACHES 4 139 |
| STRAW, APPLE/BASP. APPLE  DEL MONTE BITS  PAK  PAK  PAK  PAK  PAK  PAK  PAK  PA                          |
| TRAIL MILA TOTAL PAK TROPICA OF DICE FRUIT.  DEL MONTE MIX. PAK REGULAR ASSORTED \$ 100                  |
| SUGAR SWEET ASSORTED  KOOL-AID SUZAR SWEET ASSORTED  SUZAR SWEET ASSORTED                                |
| COUNTRY TIME SIZE \$189                                                                                  |
| CRYSTAL LIGHT SIZE Z                                                                                     |