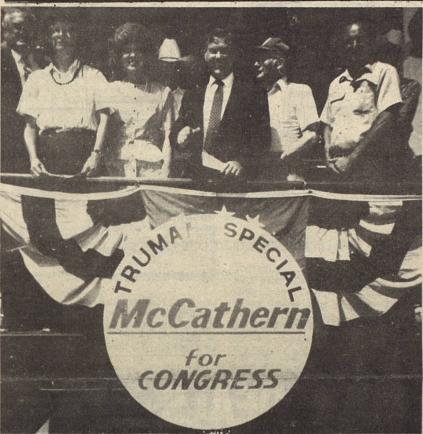

# The Plains Pride

**VOLUME 4, NUMBER 21** 

PLAINS, YOAKUM COUNTY, TEXAS SUNDAY, AUGUST 28, 1988

309

GEORGE McCATHERN VISITS PLAINS Wednesday at noon. Running for Congress on the Democratic ticket, he is boarded center-stage on the back of his caboose, with Yoakum County Judge Dallas Brewer, Treasurer Toni Jones, Criminal District Attorney Linda Lowrey, Commissioner Johnnie Fitzgerald, Bill Overton and Yoakum County Democratic Chairman Melvin Lowrey. Standing behind are Commissioners Jim Barron and Bob Thurston.

# **Democratic Candidate Visits Plains Courthouse Wednesday**

Democratic Congressional Candidate Gerald McCathern made a "whistle stop" in Plains at the Courthouse on Wednesday, Aug. 24. McCathern addressed supporters from a Southern Pacific Caboose called "Truman Special". Mounted on a trailor, the caboose was a reminder of similar "whistle stops" made during Harry

Truman's campaign for the presidency.

An agri-businessman, McCathern holds a degree in petroleum geology from Texas Tech University. McCathern is running against Larry Combest in the 19th Congressional District. McCathern and his wife, Bonnie, have a farm operation in Hereford, Texas.