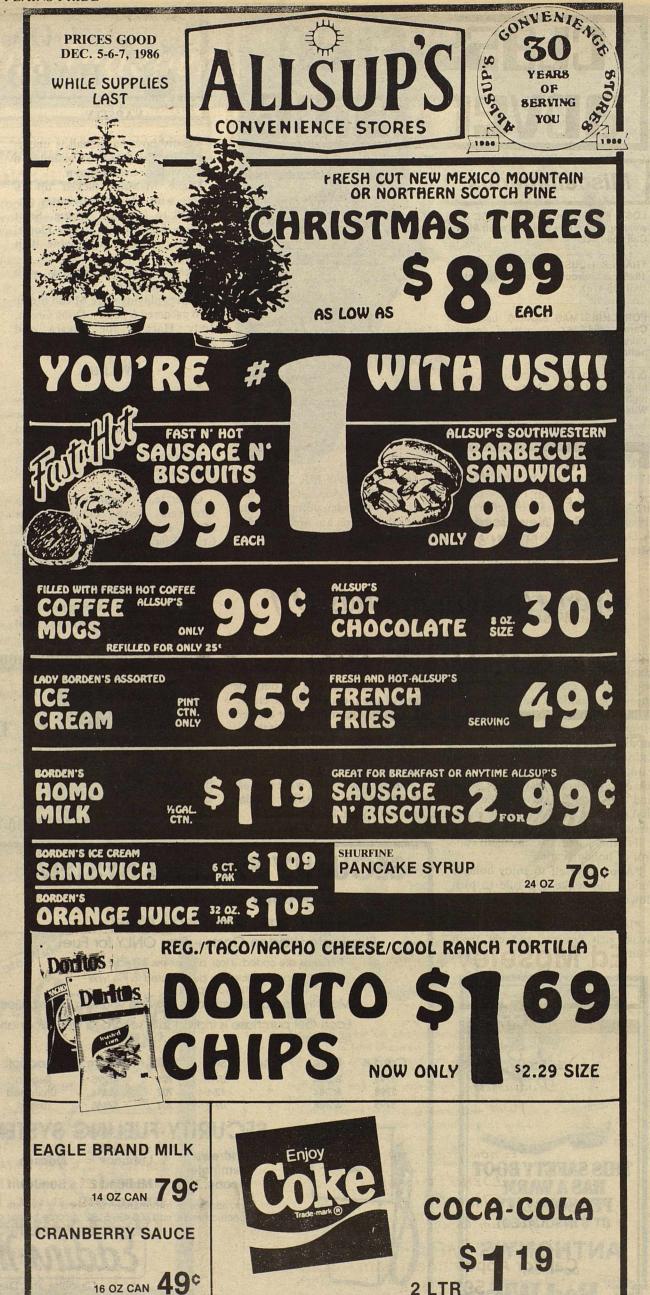

DO-IT YOURSELF CENTER

BAYER LUMBER & HARDWARE CO.

Beans DEL MONTE WHOLE GREEN

16 OZ. CANS

CANS

Catsup

32 OZ.

Coca-Cola

Juice OCEAN SPRAY CRANBERRY

Luv's 32 LARGE/ 48 MEDIUM/ 66 SMALL

Cascade

| Del Monte | SALE |
|-----------|------|
|           |      |

| PEACHES                                   | 18 OZ.<br>. CAN           | 69¢   |
|-------------------------------------------|---------------------------|-------|
| PEARS                                     | 16 OZ.<br>CAN             | 69¢   |
| COCKTAIL SNAP E TOMATO                    |                           | 69¢   |
| DEL MONTE PINEAPPLE                       | 32 OZ.<br>CAN             | \$127 |
| JUICE DEL MONTE PITTED                    |                           | 99¢   |
| PRUNES DEL MONTE SEEDLESS                 | 12 OZ.<br>BOX             | 89¢   |
| DEL MONTE DRY APPLES                      | . CTN.                    | \$149 |
| DEL MONTE HOT CHILI                       | . PKG.                    | 890   |
| DEL MONTE SLIJCNKJCRUJ IN JUICE PINEAPPLE | . JAR<br>15% OZ.<br>. CAN | 59¢   |
| -                                         |                           |       |

SUNSHINE PLAIN OR ASSORTED **SUGAR** WAFERS

**POPPING** CORN

\$169 **EXTRACT** HONEY

AA OR AAA\$ 139
BATTERIES 12 CT.

DURACELL AA OR AAA \$ 229
BATTERIES 2 4 CT.

RUSSET BAKING

**Potatoes** 

WE WILL NOT INTENTIONALLY MAKE ANY GROUND BEEF UNDER

HORMEL'S SUPER SELECT LEAN TRIM QUARTER PORK LOINS OR FAMILY PACK 9-11 ASSORTED CHOPS

Pork Chops

WE PLEDGE TO

MAKE OUR GROUND BEEF

AT LEAST

TWICE A DAY!

LEAN TRIM COUNTRY STYLE Pork

Ribs LB.

| LEAN TRIM CENTER CUT              | \$929                                                                                                                                                                                                                                                                                                                                                                                                                                                                                                                                                                                                                                                                                                                                                                                                                                                                                                                                                                                                                                                                                                                                                                                                                                                                                                                                                                                                                                                                                                                                                                                                                                                                                                                                                                                                                                                                                                                                                                                                                                                                                                                          |
|-----------------------------------|--------------------------------------------------------------------------------------------------------------------------------------------------------------------------------------------------------------------------------------------------------------------------------------------------------------------------------------------------------------------------------------------------------------------------------------------------------------------------------------------------------------------------------------------------------------------------------------------------------------------------------------------------------------------------------------------------------------------------------------------------------------------------------------------------------------------------------------------------------------------------------------------------------------------------------------------------------------------------------------------------------------------------------------------------------------------------------------------------------------------------------------------------------------------------------------------------------------------------------------------------------------------------------------------------------------------------------------------------------------------------------------------------------------------------------------------------------------------------------------------------------------------------------------------------------------------------------------------------------------------------------------------------------------------------------------------------------------------------------------------------------------------------------------------------------------------------------------------------------------------------------------------------------------------------------------------------------------------------------------------------------------------------------------------------------------------------------------------------------------------------------|
| PORK CHOPS 18.                    | \$229                                                                                                                                                                                                                                                                                                                                                                                                                                                                                                                                                                                                                                                                                                                                                                                                                                                                                                                                                                                                                                                                                                                                                                                                                                                                                                                                                                                                                                                                                                                                                                                                                                                                                                                                                                                                                                                                                                                                                                                                                                                                                                                          |
| LEAN TRIM THIN CUT BREAKFAST      | ¢030                                                                                                                                                                                                                                                                                                                                                                                                                                                                                                                                                                                                                                                                                                                                                                                                                                                                                                                                                                                                                                                                                                                                                                                                                                                                                                                                                                                                                                                                                                                                                                                                                                                                                                                                                                                                                                                                                                                                                                                                                                                                                                                           |
| PORK CHOPS                        | <b>\$2</b> 39                                                                                                                                                                                                                                                                                                                                                                                                                                                                                                                                                                                                                                                                                                                                                                                                                                                                                                                                                                                                                                                                                                                                                                                                                                                                                                                                                                                                                                                                                                                                                                                                                                                                                                                                                                                                                                                                                                                                                                                                                                                                                                                  |
| SUPER SELECT LEAN TRIM FRESH      | 4470                                                                                                                                                                                                                                                                                                                                                                                                                                                                                                                                                                                                                                                                                                                                                                                                                                                                                                                                                                                                                                                                                                                                                                                                                                                                                                                                                                                                                                                                                                                                                                                                                                                                                                                                                                                                                                                                                                                                                                                                                                                                                                                           |
| PORK STEAK 18.                    | \$179                                                                                                                                                                                                                                                                                                                                                                                                                                                                                                                                                                                                                                                                                                                                                                                                                                                                                                                                                                                                                                                                                                                                                                                                                                                                                                                                                                                                                                                                                                                                                                                                                                                                                                                                                                                                                                                                                                                                                                                                                                                                                                                          |
| LEAN TRIM FRESH PORK BUTT         | \$469                                                                                                                                                                                                                                                                                                                                                                                                                                                                                                                                                                                                                                                                                                                                                                                                                                                                                                                                                                                                                                                                                                                                                                                                                                                                                                                                                                                                                                                                                                                                                                                                                                                                                                                                                                                                                                                                                                                                                                                                                                                                                                                          |
| ROAST                             | \$169                                                                                                                                                                                                                                                                                                                                                                                                                                                                                                                                                                                                                                                                                                                                                                                                                                                                                                                                                                                                                                                                                                                                                                                                                                                                                                                                                                                                                                                                                                                                                                                                                                                                                                                                                                                                                                                                                                                                                                                                                                                                                                                          |
| SHURFRESH WHOLE HOG HOT/REG. PORK | \$479                                                                                                                                                                                                                                                                                                                                                                                                                                                                                                                                                                                                                                                                                                                                                                                                                                                                                                                                                                                                                                                                                                                                                                                                                                                                                                                                                                                                                                                                                                                                                                                                                                                                                                                                                                                                                                                                                                                                                                                                                                                                                                                          |
| SAUSAGE 1 LB.                     | \$179                                                                                                                                                                                                                                                                                                                                                                                                                                                                                                                                                                                                                                                                                                                                                                                                                                                                                                                                                                                                                                                                                                                                                                                                                                                                                                                                                                                                                                                                                                                                                                                                                                                                                                                                                                                                                                                                                                                                                                                                                                                                                                                          |
| SHURFRESH WHOLE HOG HOT/REG. PORK | \$947                                                                                                                                                                                                                                                                                                                                                                                                                                                                                                                                                                                                                                                                                                                                                                                                                                                                                                                                                                                                                                                                                                                                                                                                                                                                                                                                                                                                                                                                                                                                                                                                                                                                                                                                                                                                                                                                                                                                                                                                                                                                                                                          |
| SAUSAGE 2 LB.                     | \$347                                                                                                                                                                                                                                                                                                                                                                                                                                                                                                                                                                                                                                                                                                                                                                                                                                                                                                                                                                                                                                                                                                                                                                                                                                                                                                                                                                                                                                                                                                                                                                                                                                                                                                                                                                                                                                                                                                                                                                                                                                                                                                                          |
| LOUIS RICH SLICED VARIETY PAK     | 6400                                                                                                                                                                                                                                                                                                                                                                                                                                                                                                                                                                                                                                                                                                                                                                                                                                                                                                                                                                                                                                                                                                                                                                                                                                                                                                                                                                                                                                                                                                                                                                                                                                                                                                                                                                                                                                                                                                                                                                                                                                                                                                                           |
| TURKEY 12 OZ.                     | \$199                                                                                                                                                                                                                                                                                                                                                                                                                                                                                                                                                                                                                                                                                                                                                                                                                                                                                                                                                                                                                                                                                                                                                                                                                                                                                                                                                                                                                                                                                                                                                                                                                                                                                                                                                                                                                                                                                                                                                                                                                                                                                                                          |
|                                   |                                                                                                                                                                                                                                                                                                                                                                                                                                                                                                                                                                                                                                                                                                                                                                                                                                                                                                                                                                                                                                                                                                                                                                                                                                                                                                                                                                                                                                                                                                                                                                                                                                                                                                                                                                                                                                                                                                                                                                                                                                                                                                                                |
| BOLOGNA 1LB.                      | \$129                                                                                                                                                                                                                                                                                                                                                                                                                                                                                                                                                                                                                                                                                                                                                                                                                                                                                                                                                                                                                                                                                                                                                                                                                                                                                                                                                                                                                                                                                                                                                                                                                                                                                                                                                                                                                                                                                                                                                                                                                                                                                                                          |
| DULUUITA PKG.                     | STATE OF THE PARTY |

| SOFT CHIFFON TUBS 79 |   | MARGARINE  |      |     |
|----------------------|---|------------|------|-----|
|                      |   | SOFT       |      | Inc |
| Offitt Old 1085 M    | 1 |            |      |     |
|                      | 1 | OHIII I OI | IOR2 |     |

| ICE CREAM          | 5 OT. \$409  | STOCK STATES STATES                                                                                                                                                                                                                                                                                                                                                                                                                                                                                                                                                                                                                                                                                                                                                                                                                                                                                                                                                                                                                                                                                                                                                                                                                                                                                                                                                                                                                                                                                                                                                                                                                                                                                                                                                                                                                                                                                                                                                                                                                                                                                                            |
|--------------------|--------------|--------------------------------------------------------------------------------------------------------------------------------------------------------------------------------------------------------------------------------------------------------------------------------------------------------------------------------------------------------------------------------------------------------------------------------------------------------------------------------------------------------------------------------------------------------------------------------------------------------------------------------------------------------------------------------------------------------------------------------------------------------------------------------------------------------------------------------------------------------------------------------------------------------------------------------------------------------------------------------------------------------------------------------------------------------------------------------------------------------------------------------------------------------------------------------------------------------------------------------------------------------------------------------------------------------------------------------------------------------------------------------------------------------------------------------------------------------------------------------------------------------------------------------------------------------------------------------------------------------------------------------------------------------------------------------------------------------------------------------------------------------------------------------------------------------------------------------------------------------------------------------------------------------------------------------------------------------------------------------------------------------------------------------------------------------------------------------------------------------------------------------|
| CHEESE             | 24 DZ. \$129 | STREET, STREET |
| BORDEN'S  BORDEN'S | etk. 59¢     | SELECTION STATES                                                                                                                                                                                                                                                                                                                                                                                                                                                                                                                                                                                                                                                                                                                                                                                                                                                                                                                                                                                                                                                                                                                                                                                                                                                                                                                                                                                                                                                                                                                                                                                                                                                                                                                                                                                                                                                                                                                                                                                                                                                                                                               |
| BUTTERMILK         | % GAL 97¢    | 1                                                                                                                                                                                                                                                                                                                                                                                                                                                                                                                                                                                                                                                                                                                                                                                                                                                                                                                                                                                                                                                                                                                                                                                                                                                                                                                                                                                                                                                                                                                                                                                                                                                                                                                                                                                                                                                                                                                                                                                                                                                                                                                              |

| CONDITIONER ASSORTED                           | \$159 |
|------------------------------------------------|-------|
| AGREE \$1.00 FIL. SHAMPOO ASSORTED CASH REFUND | 4450  |
| AGREE CERTIFICATE 7 0Z.                        | \$109 |
| CUREL S2.00 Refund on Curél: 6 OZ.             | \$199 |

Towels

JUMBO ROLL

Duracell SINGLE PAK 9 VOLT OR 2 PAK D OR C 69

Velveeta

Juice

CITRUS HILL SELECT FROZEN ORANGE

| ¢ | W/FABRIC SOFTENER \$1.00 OFF LABEL | 84 OZ.<br>BOX | \$289         |
|---|------------------------------------|---------------|---------------|
|   | SOAP                               |               | \$149         |
|   | CLEANER 9' OFF LABEL               | 21 OZ.<br>CAN | 59¢           |
|   |                                    | 2000          | THE RESIDENCE |

**TEXAS GREEN** CARRAGE

**CAULIFLOWER** 2 LBS. 99¢ X-FANCY ROME APPLES D'ANJOU PEARS

PRICES EFFECTIVE: DEC. 7-13, 1986