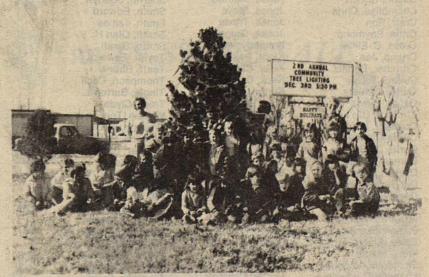

Donations may be made to Mrs. Robert Young, project chairman.

KINDERGARTEN STUDENTS DECORATE TREE -- Students of Connie McWhirter, Janice McGill and Ann McGinty got an early start in the Annual Christmas Tree Lighting by placing their own handcrafted decorations on the community Christmas tree in Pioneer Plaza Park. The annual lighting was held Wednesday, Dec. 3 at 5:30.