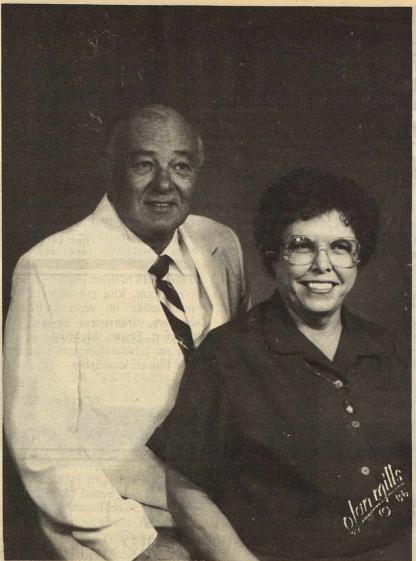

## Mr. & Mrs. Milton Bayer To Be Honored With Tea

Mr. and Mrs. Milton J. Bayer will be honored with a fortieth wedding anniversary tea Sunday, Dec. 7 in First Baptist Church. Calling hours are 2 to 4 p.m.

Children of the couple are hosting the open invitation event. They are Pamela Burnett of Midland, Sandra Kreller of Lightning Ridge, N.S.W. Australia, Keith Bayer of Plains, Scott Bayer of Wimberly and Laine Dorman of San Angelo.

The former Jimmie Teaff and Bayer were married in Close City Baptist Church in 1946.

Friends and relatives are invited.

THE THE PARTY OF T