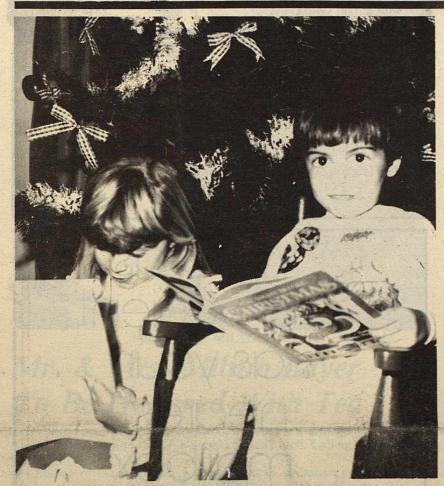

# The Plains Pride

**VOLUME 2 NUMBER 36** 

Plains, Yoakum County, Texas
DECEMBER 7, 1986

TWENTY-FIVE CENTS

IT'S BEGINNING TO LOOK A LOT LIKE CHRISTMAS - Krystle, five, and Kelsey, three and a half, are all set for the fun of Christmas holidays and the visit by St. Nicholas. Children of Mr. and Mrs. Chris Blundell, they are helping The Plains Pride remind all little boys and girls that it's time to write Santa letters.