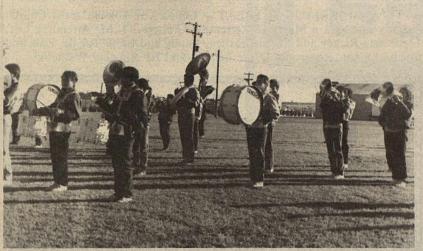

# he Plains Pride

**VOLUME 2 NUMBER 33** 

Plains, Yoakum County, Texas **NOVEMBER 16, 1986** 

TWENTY-FIVE CENTS

THE PLAINS COWBOY BAND, under direction of Bill Shipp and Bill Strickler returned last weekend from UIL Marching Contest with a Second

#### **Plains High School Band** Wins Second In State

The Plains High School Marching Band returned home Saturday night from State UIL Marching Contest in Austin. The band won second place in State Class A, the highest honor ever ahieved by a Plains School Band.

Accompanying the band on their 6 a.m. departure Sunday morning, were Mr. and Mrs. Dean Andrews, Mr. and Mrs. Robert Parks, Mr. and Mrs. Bill Shipp and Mr. and Mrs. Bill Strickler.

Performing a seven and a half minute routine at West Lake High School in Austin, the band was declared one of the top five finalists

to march for a different panel of judges at Memorial Stadium in downtown Austin.

The Cowboy Band was in competition with eight other Class A bands. Claiming the State Class A title was Nueces Canyon of Barksdale.

On the band's return trip, the group attended a Cowgirls Volleyball playoff match held in Ft. Stockton.

Yoakum County stood tall at the UIL State Marching Contest this week in Austin. Denver City won the State Class AAA contest for the second consecutive year. Band directors David Riker and David Rollins and the Denver City band students are to be congratulated. The Plains High School Band finished second in the Class A State Marching Contest. Congratulations to the band members and to directors Bill Shipp and Bill Strickler. This is the highest finish for our band in the history of our school. We are very proud of our band and its accomplishments.