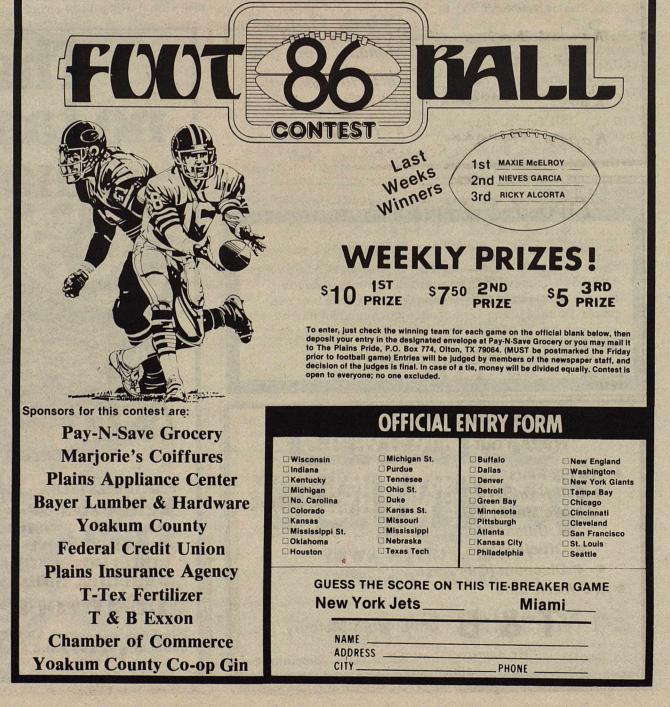

#### **Maxie McElroy** Wins First Place

First place winner this week in the Plains Pride football guessing game is Maxie McElroy, with 15 correct predictions.

Nieves Garcia will receive second place for 14 correct guesses. Ricky Alcorta also had 14 points, but as the tie-breaker was used, Alcorta missed the Plains-Wilson game by 26; Garcia, 25.

First place winner will receive a check for \$10; second place, \$7.50 and third place, \$5.

The contest continues as long as the Cowboys are playing. Rules are listed on the entry blank found in this issue. Checks will be issued at the close of the contest.