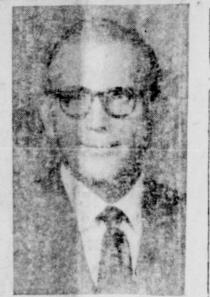

JOE C. HANNA

#### Joe Hanna of Breckenridge Announces Here

Joe C. Hanna announced today that he would be a candidate for State Representative of the 53rd Congressional District in the coming election which is composed of Callahan, Eastland, Palo Pinto, Shackleford and Stephens Counties.

In announcing, Hanna, 49year old Breckenridge business man, stated that he hoped to represent this district in Austin with mature judgment and fair and sensible thought and action.

Hanna recently sold his busincss, the Stephens County Abstract Company, after 24 successful years in Breckenridge.