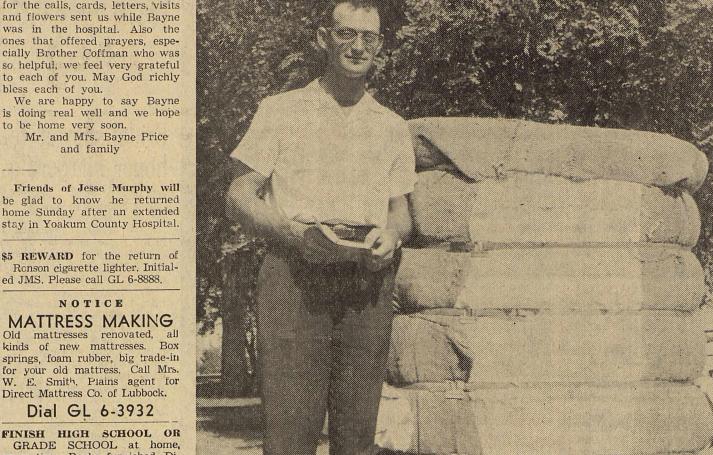

NEW COUNTY LIBRARIAN, W. B. Harwell, is shown in the Plains Yoakum County Library. Harwell, retired state librarian, took over duties as librarian the first of September,

parents were well-known Texas settlers who held farm and ranch interest throughout the state. His grandfather was one of the charter members of the first Masonic Lodge in Texas.

The Harwells have two daughters, Mrs. Leta Roper of Houston and Miss Dorothy Harwell of Austin.

Mr. Harwell commended Mrs. Norelle Sloan, acting county librarian, on the "fine job she had done with both libraries." He said that the Plains library was one of the best run libraries in the state and that the local staff was "surely to be commended on the fine work they have done here.

Harwell added that both libraries would work closely with