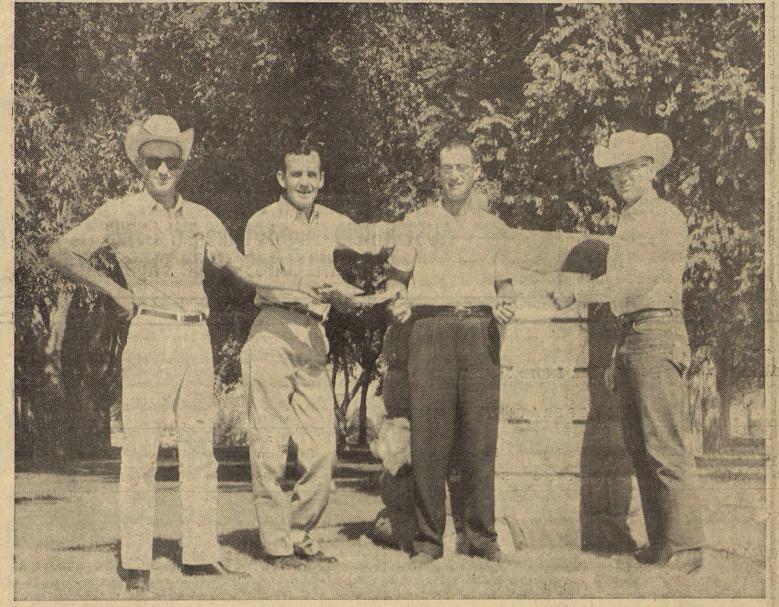

The YOAKUM COUNTY REVIEW

**VOLUME 30** 

PLAINS, TEXAS, THURSDAY, SEPTEMBER 8, 1960

BONUSES FOR THE FIRST BALE of cotton ginned in the Plains trade area were presented Alfred Bearden of Plains, Wednesday by representatives of the Lions Club, Chamber of Commerce and the

CG&S Gin. Checks totaling \$150 were given Bearden by Johnny Fitzgerald, president of the Chamber of Commerce, left, W. O. Spencer of CG&S Gin, and Bob Loe, president of the Lions Club, right.