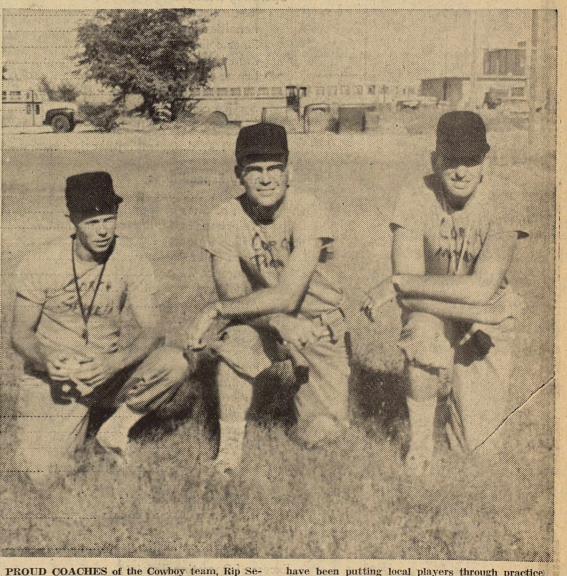

'Wilson has always had a hard hitting ball club and we expect a tough game", Pierce said. He added that this will be the last game of the season when the Cowboys will outweigh their opponents.

well, head coach Jack Pierce, and Sam Mosley,

JERRY BOB WARREN scored first touchdown of season.

have been putting local players through practice as the Cowboy team gets ready to tackle Wilson Friday night.