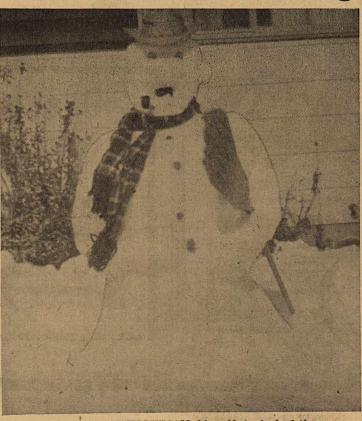

inches. Outside of difficulties in transportation, and shoveling of walks and driveways, the snow was causing much favorable com-

TERMS OLD MAN SNOWMAN, himself, typical of the many figures that were created not only by the youngsters but by many somewhat older as well, following the snow which fell