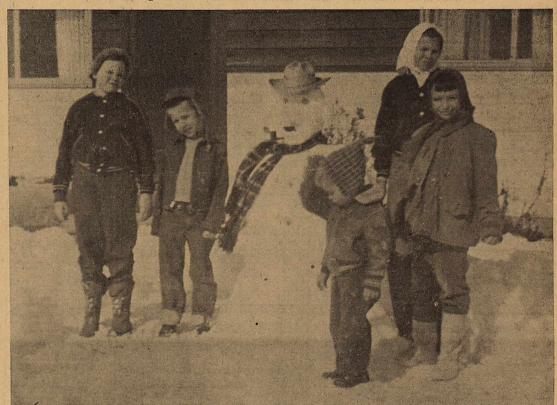

here Saturday and Sunday.

THE SNOW which fell here Saturday and Sunday was welcomed by the voungsters of the town, who could scarcely wait until they could get outdoors and try their hand at the

traditional snowman. Here are Gavle and Gary Lipscomb, Sharlott Stapleton and Margaret and Frances Henard, as they pause to admire their handiwork.