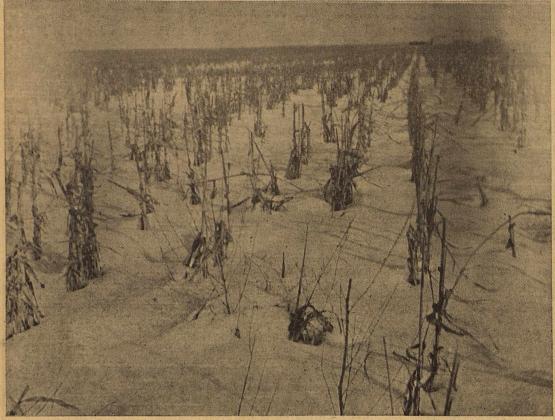

# The YOAKUM COUNTY REVIEW

**OLUME 28** 

PLAINS, YOAKUM COUNTY, TEXAS, THURSDAY, JANUARY 9, 1958

NUMBER 2

STUBBLE remaining on field after harvest of grain sorghum seeded in 20" rows. Stubble not only is offering protection from wind erosion

but was very effective in holding the snow on the field. Picture taken on Harvest Queen Mills farm 7 miles west of Plains.

nine inch snow last week-end the stubble is allowed to stand. In many cases the land will need will be of great benefit to farm Stubble can be of no value for to blisted but in listing the stuband ranch lands in the Yoakum erosion control if it is plowed ble can be left on the surface Soil Conservation District ac- under, grazed off or otherwise to help control wind erosion. cording to Wyatt Lipscomb, destroyed. If some plowing is Work Unit Conservationist. The necessary to open up the soil, a very difficult problem. These snow is of greater benefit that this tillage can be done with flat field may require several tillage most snows received in this area sweeps or other implements operations to keep them from since there was very little wind which will leave the stubble blowing. Each of thse operations standing to protect the land. to drift the snow into piles.

holding the snow on the field where it can do the most good.

should be very valuable to some fields which are sown to winter cover crops such as rye as the moisture will enable them to conmoisture will enable them to continue and make good growth dur- As Commissioner