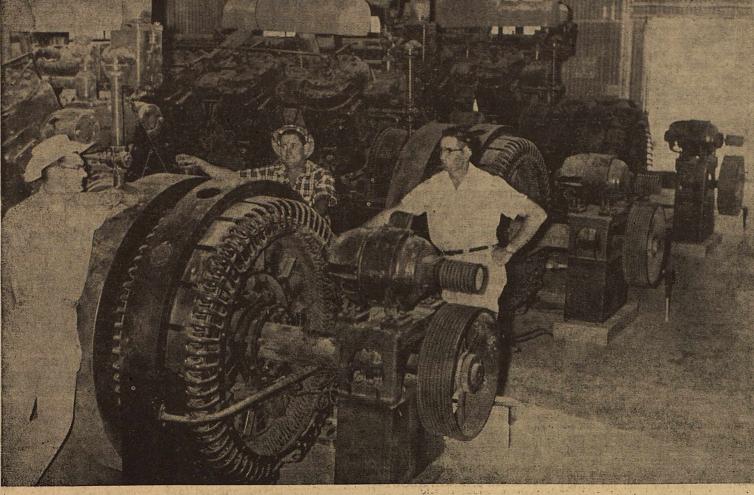

-scratchpad-

Was talking to some people at the light plant this week and they hope to have it in operation by the first of March. The motors are in and the floor poured. They have sand basted the motors and are ready to start painting and cleaning them up.

This picture was taken just before the power plant was moved to Plains. They now have it all set up in Plains and should be in operation

Regular meeting of Iota Pi Epsi lon Alpha Chapter was held in the home of Mrs. Dorothy Lowe Tuesday evening January 9.