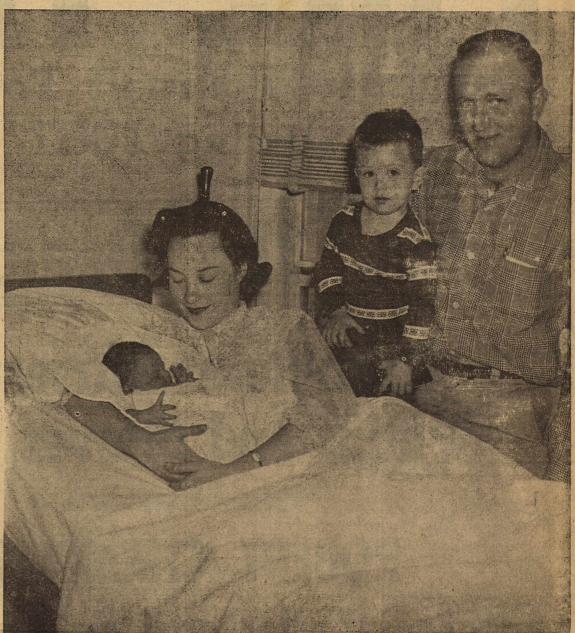

FIRST BABY — Designated as "Miss Yoakum County of 1957" is little Laura Ann Compton, daughter of Mr. and Mrs. Jack Compton of Denver City, who arrived Tuesday morning, January 8, at Yoakum County Hospital to win for herself the title of "1957's First Arrival." She weighed 9 lbs. 7 oz.