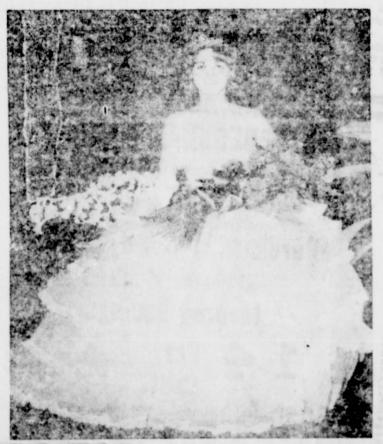

Tim Stacy won all tournament boys division and Beth Cates in the girls division.

1964 PECAN QUEEN — Susan Griffin, sentor at Carbon High School, was selected as queen of the 1964 Eastland County Pecan Show in the contest in Ranger last Thursday night. The show was held Friday and Saturday in Ranger.

Miss Griffin, daughter of munity. A cheerleader, she Mr. and Mrs. J. D. Griffin, has been on the pep squad represented the Mangum com- Carbon High School 2 years,