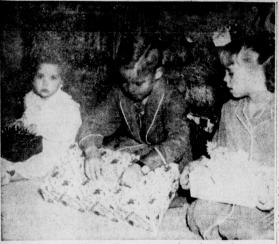

dug into the package-opening pro with vigor — or, at least Rusty du while the two young ladies waited t turn. (Journal Photo)

. BLOUSES . DRESSES

. SUITS

. COATS

SIZES TEENS 5-15 QUEENS 8-18

QUEENS N' TEENS DRESS SHOP

500 MAIN

CLOVIS, N. M. PH. PO. 3-7153

CHRISTMAS HOLIDAYS — Pictured here are members of the Shazo and Richland Hills first grade anxiously awaiting the dist gifts and the party which will mark the last of school for the

Gonzales, Eddie Nash and Eddie G first grade at Mary DeShazo. (JP