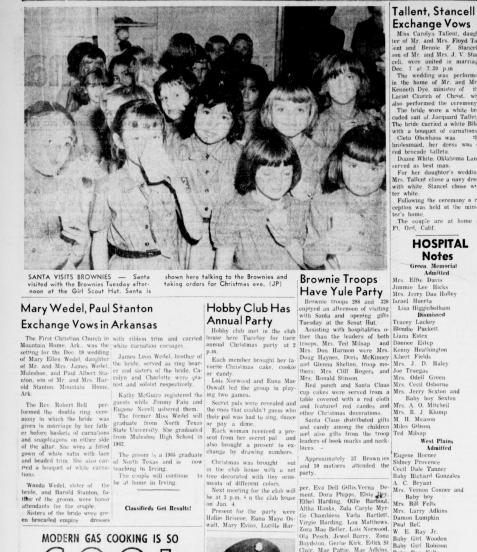

### Tallent, Stancell Exchange Vows

Exchange Vows

Miss Carolyn Tallent, daughter of Mr. and Mrs. Floyd Talient and Bennie F. Stancell,
son of Mr. and Mrs. Floyd Talient and Bennie F. Stancell,
son of Mr. and Mrs. J. V. Stancell, were united in marriage
Dec. 7 at 7.30 p.m

The wedding was performed
in the home of Mr. and Mrs.
Kenneth Dye, minister of the
Lariat Church of Christ,
who also performed the ceremony.
The bride wore a white brocaded suit of Jacquard Taffeta.
The bride carried a white Bible
with a bouquet of carnations.
Cleta Obchahus was the
bridesmand, her dress was of
red brocade taffeta.

Duane White, Oklahoma Lane,
served as best man.
For her daughter's wedding,
Mrs. Tallent chose a navy dense
with white. Stancel chose winter white.
Following the ceremony a reention was held at the minis-

ter white.
Following the ceremony a reception was held at the minister's home.
The couple are at home at Ft. Ord, Calif.