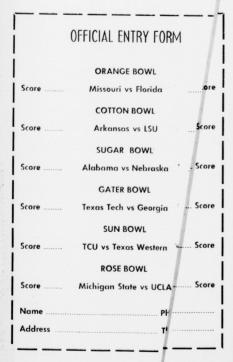

# Scientists Set Yule Sermons

air-conditioning capa-the Navy's newest at-arriers would be sufficient omodate four buildings size of the Empire State

NEW YEA'S DAY SPECIAL FOOTBALL CONTEST

## SPECIAL CONTEST RULES

MULESHOE PUBLISHING COMPANY BOX 449 -MULESHOE, TEXAS

- ployees and family of this newspaper.
- later than 12:00 noon. Friday.

BACK TI MULES

FOOBALL CONTEST

FIL IN SCORE FOR

EACH TEAM

DEPLINE IS 12 NOON

DAY FOR ENIRIES

NE WINNER ONLY