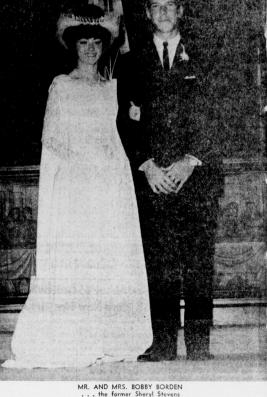

### Sheryl Stevens, Bobby Borden Are United in Church Ceremony

Sheryl Stevens, daughter of, Veta Allison as pianist, Soloists were Joe Pat Wagnon and Mrs. Muleshoe, became the bride of Marshall Winberley.

Bobby Borden, son of Mr. and Mrs. R. L. Borden, Portales, in ception was given in the home a double ring ecremony in the of the bride's sister and hard brist Marshall wind the Allen Haleys, p.m. last Saturday.

Cake and punch were served.

Cake and punch were served.

a double ring ceremony in the of the bride's sister and has Jap.m. last Saturday.

Given in marriage by her father, the bride wore a foot length sheath of lace with destachable train of white sike pour de sole. Her vel of silk illusion was secured by a ladden sole. Her vel of silk illusion was secured by a ladden sole. Her vel of silk illusion was secured by a ladden sole. For something the valley silver offee service work cloth centered with white or chicks. For something the valley silver offee service and crystal punch bowl was used the sorrow of fleciated at the ceremony.

The Rev. Charles Grow of fleciated at the ceremony.

Mrs. Allen Haley served her sister as matron of bonor. She was not considered a bound of the side of the street of pale green velvet with matching gloves and shoes, and caratted a bound of the street of the street of pale green velvet with matching gloves and shoes, and caratted a bound of the street o