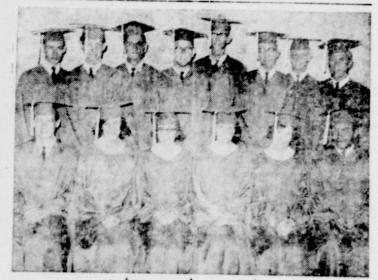

CARBON HIGH GRADUATES - Front row: Left to right: Lindian Reynolds, Nancy Justice, Jeanna Norris, Linda Cate Thetford, Rhonda Jackson, and Bruce Wyatt. Back row; left to right: David Price, Larry Purdom, Johnnie McDaniel, Ray Don Craighead, Jerry Cook, Ricky Horton, Timmy Warren, and Jimmy Dale Parrigan.