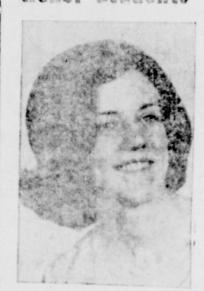

### Honor Students

NANCY JUSTICE Valedictorian, daughter of Mr. and Mrs. Glenz Justice. Four-year average 92.64.

Salutatorian, son of Mr. and Mrs. J. L. McDaniel. Fouryear average 91 83.

Son of Mr. and Mrs. W. E. Reynolds. Third highert with a four-year average of 91.77.