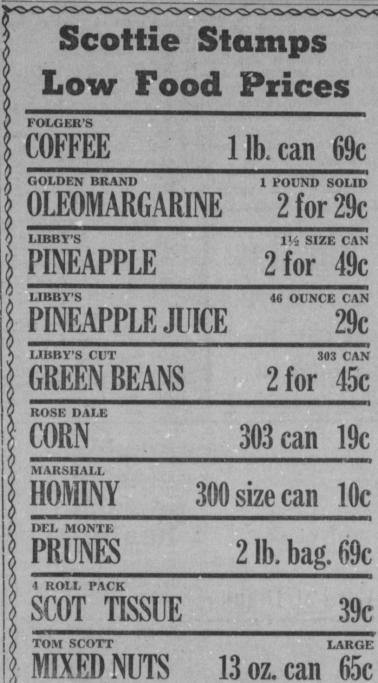

ed to on the the program. The pay their taxes or to register On All Your Electrical Needs. Give Us A Call. supper will be served at 6:00 to vote if you have not alp. m. and the program will ready done so. January 31

is the deadline for payment of taxes without penalty, and the deadline for vote registration. Voters must register to

ote regardless of age. Al-The Homemakers Sunday though this is considered an "off year" for elections, vottist Church met last Thursers will have the opportunity

Refrigeration Service 513 Park St. Coleman, Texas Service Calls 625-4623 Night: 625-4037 or 625-5144

THE NEWS, SANTA ANNA, TEXAS, JANUARY 23, 1969

to vote on several elections

**Electric Motor** 

Refrigeration

Water Pump

Prompt, Expert Service

Bozeman

**Electric Shop and** 

1 lb. block 69c





Mrs. Eric Wheeler and baby side of town. He was taken Christi of Abilene was with to the hospital in critical her parents, the Tom Ruth- condition but has improved. erfords from Wednesday to Charges of affray have been Sundav Mr. and Mrs. Randy Brown my Watson, both of Santa and children of Brownwood Anna, and James Watson of

Stanley. Mr. Pinson visited with Mr. Peace Ben Jack Garrett. nd Mrs. Cleburn Stanley on

Thursday night.

# Mr. Sam Shields Long Time Whon **Resident Dies**

Funeral services were held Friday afternoon for Sam Shields, aged 84, a long-time resident of the Whon Community, who died Wednesday in a Bangs nursing home following a long illness. Burial was in the Whon Cemetery.

Survivors are one daughter, Mrs. Tom Rutherford of Whon; two sisters, Mrs. Walter Strickland