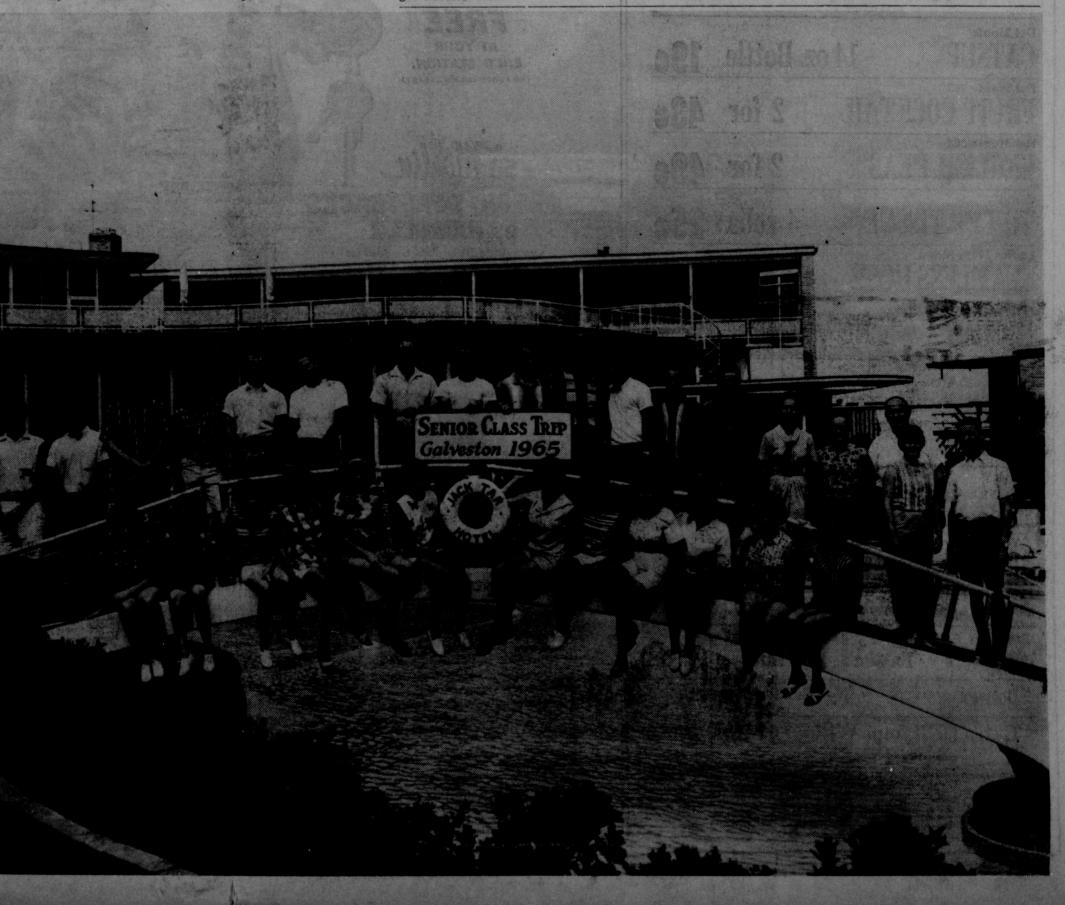

four year average of 97.00.

A LAST FLING as high school seniors found the graduating class of Santa Anna High School in Galveston for their senior trip, accompanied by a host of sponsors, class sponsors' relatives, school superintendents, people and miscellaneous chaperons. In spite of this, the seniors had fun on the jaunt.