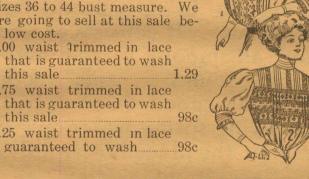

trimmed in the very finest braid during this sale \$3.98 sold this sale.... Several white lawn waists out sizes 36 to 44 bust measure. We are going to sell at this sale below cost. 2.00 waist 3rimmed in lace that is guaranteed to wash this sale.... plaids suiting, this sale 29c 1.75 waist trimmed in lace is guaranteed to wash this sale.