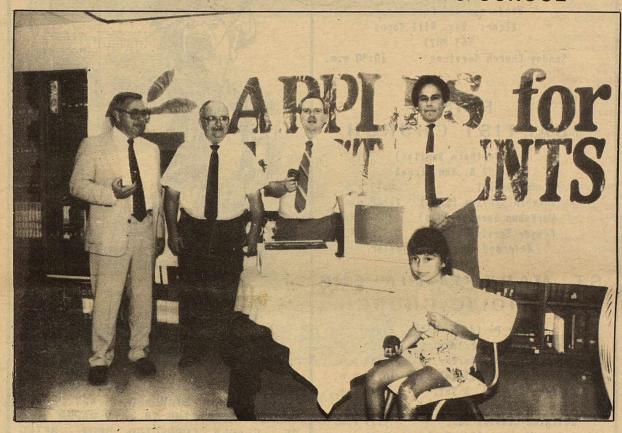

# OLD ARMY DAYS BY WALLACE MORGAN

Spofford, Texas, in front of the old railroad depot, date probably during the late 1930's. The Fifth U.S. Cavalry Regiment is seen lined up in front of this old depot. It appears that a very important person had died, and the casket is being readied for shipment to another area for burial.

Note the scenery in the background. The old buildings, which no longer stand, possibly bring back memories of an era long gone.