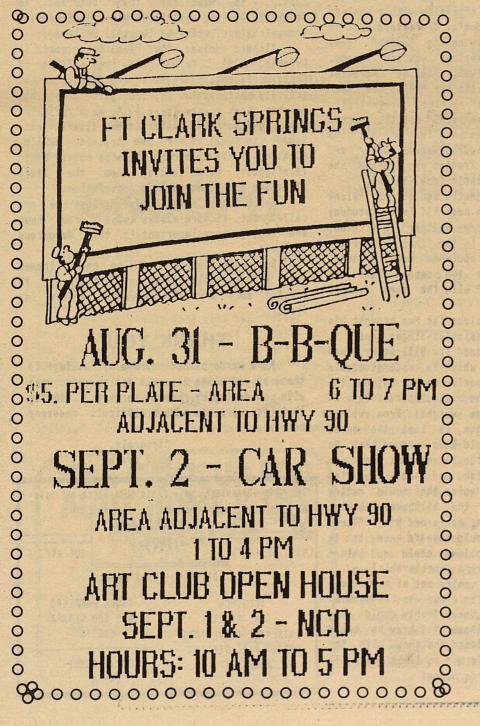

### REA TO HOLD MEETING

The Rio Grande Electric Coop will be holding an "information" meeting September 4th, at 7:00 p.m. in the Town Hall at Fort Clark Springs. The purpose of the meeting is to answer questions from members and update members on operations of the R.G.E.C.

All interested members are invited and urged to attend.