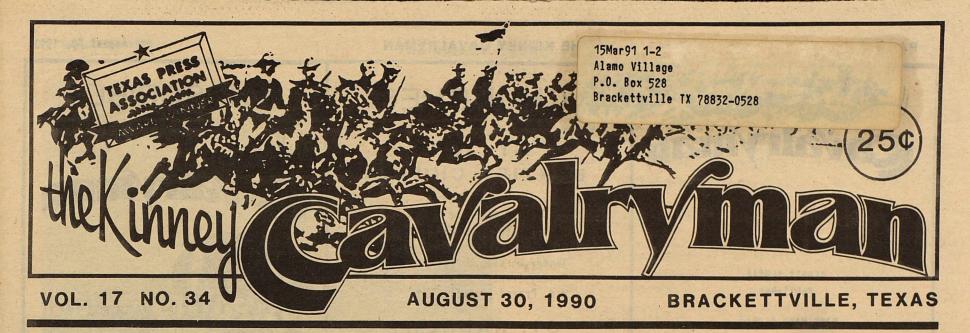

# SUPER "S" PRESENT COMPUTER TO SCHOOL

Pictured above from left to right is Mr. Bob McCall, Superindendent; Bill Sims, Principal of Jr. High and High School; Steve Mills, Principal of Grammer School; and Robert Perez, Manager of the local Super S Store. Angelica Cervantez is seated. Angelica collected the most receipts to help earn the school new computers.

Thursday, August 23, 1990, Robert Perez, Manager of Super "S" Foods, presented the Brackettville School with Apple computers, a printer and software.

Steve Mills, Bill Sims & Bob McCall from the Brackettville School, along with Super "S" Foods correlated the ticket contest.