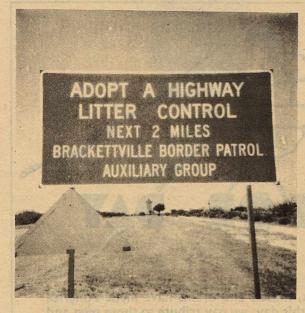

# BORDER PATROL WOMENS AUXILIARY

Have you noticed that the first two miles of Highway 90 West outside the city limits of Brackettville is sporting a new Adopt-A-Highway program sign? The Brackettville Border Patrol Womans' Auxiliary has adopted that area of the highway and is gearing up to do their first trash pickup Saturday, September 15.

The State has major trash pickup themes and incentives throughout the year to get interested groups involved in the effort to keep Texas Highways clean. This September Anheuser-Busch is the special sponsor promoting cleaner highways. They are providing promotional items to the participants and Wild Flower Seeds to be planted during the pickup.