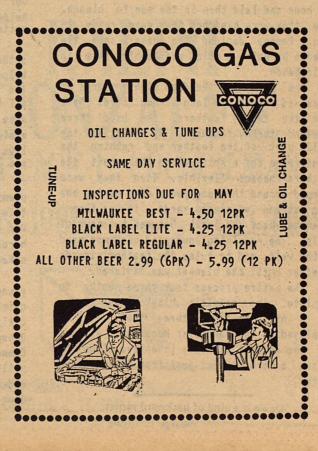

bers of Post #8360 Fort Clark Springs were present. They were:



Tom and Jean Faulkenberry, Jerry and Nancy O'Brien, Cliff and Wilma Lewis, Walt and Dot Fithian, Marge Geeze and Saxton Sides.

Guest Speaker, Lt. Colonel Sweede Larson, who was a Prisoner of War for approximately 5 years in Vietnam gave a very interesting talk of his experiences as a POW. A memorial service was held for all departed members and a Loyalty Day program was held at the Flagpole.

Election of officers for the District were held. New officers are: Walt Fithian, Sr. Vice Commander of District 11; Dot Fithian, Jr. Vice President; and Marge Geeze, a 2year trustee for District 11 Auxillary.





The hermit crab's home is an empty sea snail shell. When the crab grows too big for the shell, it hunts for a larger one.





More than five hundred years ago the Indians called Anasazi, (the old ones), were living in well established settlements in the Southwest. There wasn't any corner grocery stores around. When the Anasazi needed something they had to turn to the land and their imagination, because nature was their only resource.

In New Mexico two of their resources were turkeys and yucca plants. In the long cold winters they had to think about how to overcome this problem. They came up with an answer and started making soft, warm, water proof, turkey feather blankets.

The remnants of these blankets were found in the ancient Anasazi ruins. They have helped piece together some of the stories of this ancient Indian Tribe.

The story of how these early people discovered how to make turkey blankets has almo