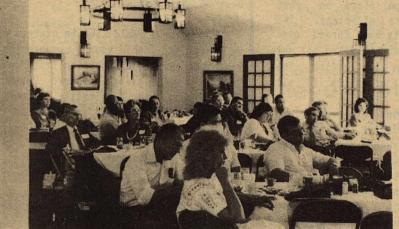

# LOCAL RESIDENTS ATTEND ECONOMIC SEMINAR

#### PHOTO & STORY BY PENNY NIXON

Local leaders and business people who attended the Economic and Community Development Seminar at the Las Moras Inn Member's Lounge on Friday, April 28 include from left: Commissioner Rosemary Slubar, Marge Belcher Key, Happy Shahan, Ruth Cedillo, Director for the Texas Community Development Program, Linda Dane, Manager of the Texas Capitol Fund, Joe Midura, Diane Ward, Mary LaGioia, Cordelia Mendeke, Mayor Vito LaGioia, Charolette Corey and County Attorney, Tully Shahan.

The group learned different requirements for development grants, and discussed blending private businesses, governmental funds, and special grant projects for local economic development.

se li

Navy men in cavalry country, Joe Schoenfeld of Arlington with friend Don Swanson in the ft. Clark Old Guardhouse Museum.