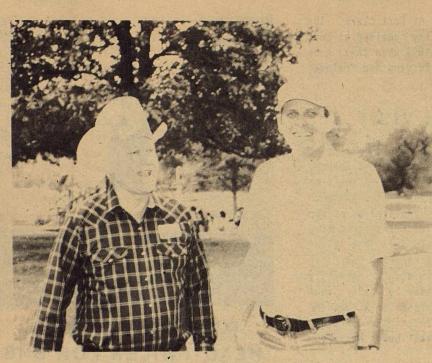

Pictured above from left to right are Gus Garcia and Eben Hatch.

# WINNERS OF BRACKETT SCHOOL TRYOUTS

Tryouts for BHS and Junior High twirlers, flags and HS drum major were held Wednesday afternoon in the gym.

Results of the tryouts are as follows: Drum Major: Eben Hatch with Gus Garcia

as alternate. High School Twirler: Rosemary Rubino, a sophomore made a 1 in UIL twirling and will

be going to State competition on June 3 in Austin.

Flag Corp: Mary Duran, Cookie Hough, Cecelia Foster, Pamela Potter, Maria Terrazas, Diana Castillo, Misty Cortes and Jessica Williams. The flag corp is made up of Junior Hi and BHS students.