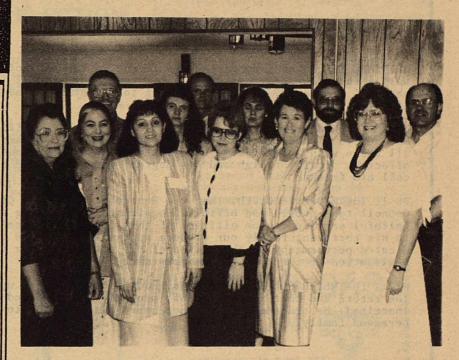

# LOCAL RESIDENTS ATTEND ECONOMIC SEMINAR

#### PHOTO & STORY BY PENNY NIXON

Local leaders and business people who attended the Economic and Community Development Seminar at the Las Moras Inn Member's Lounge on Friday, April 28 include from left: Commissioner Rosemary Slubar, Marge Belcher Key, Happy Shahan, Ruth Cedillo, Director for the Texas Community Development Program, Linda Dane, Manager of the Texas Capitol Fund, Joe Midura, Diane Ward, Mary LaGioia, Cordelia Mendeke, Mayor Vito LaGioia, Charolette Corey and County Attorney, Tully Shahan.

The group learned different requirements for development grants, and discussed blending private businesses, governmental funds, and special grant projects for local economic development.

se li

Navy men in cavalry country, Joe Schoenfeld of Arlington with friend Don Swanson in the ft. Clark Old Guardhouse Museum.