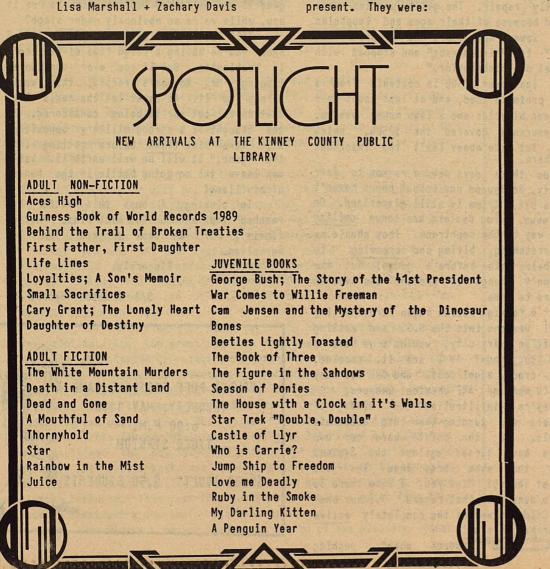

the program.

## **VFW DISTRICT ELECTION**

The VFW District Convention was held Sunday, April 30, at La Coste, Texas. Ten members of Post #8360 Fort Clark Springs were present. They were:



Tom and Jean Faulkenberry, Jerry and Nancy O'Brien, Cliff and Wilma Lewis, Walt and Dot Fithian, Marge Geeze and Saxton Sides.

Guest Speaker, Lt. Colonel Sweede Larson, who was a Prisoner of War for approximately 5 years in Vietnam gave a very interesting talk of his experiences as a POW. A memorial service was held for all departed members and a Loyalty Day program was held at the Flagpole.

Election of officers for the District were held. New officers are: Walt Fithian, Sr. Vice Commander of District 11; Dot Fithian, Jr. Vice President; and Marge Geeze, a 2year trustee for District 11 Auxillary.





The hermit crab's home is an empty sea snail shell. When the crab grows too big for the shell, it hunts for a larger one.





More than five hundred years ago the Indians called Anasazi, (the old ones), were living in well established settlements in the Southwest. There wasn't any corner grocery stores around. When the Anasazi needed something they had to turn to the land and their imagination, because nature was their only resource.

In New Mexico two of their resources were turkeys and yucca plants. In the long cold winters they had to think about how to overcome this problem. They came up with an answer and started making soft, warm, water proof, turkey feather blankets.

The remnants of these blankets were found in the ancient Anasazi ruins. They have helped piece together some of