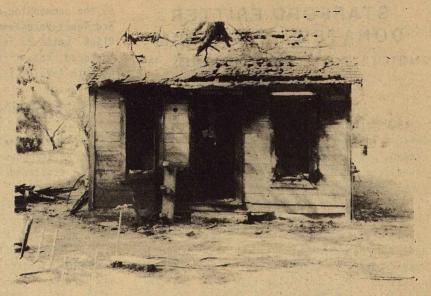

All profits from the event will be going to purchasing more protective gear for our firemen and in turn provide better fire protection for our community.

There were two fires this week. One at West Thorn Street. The Department responded with Pump #21, first responder's Truck #22 and Rescue Unit #23. The front portion of the house was fully involved. The front room was "totaled", the rest of the house suffered heat and smoke damage. Cause of the fire is still under invetigation.