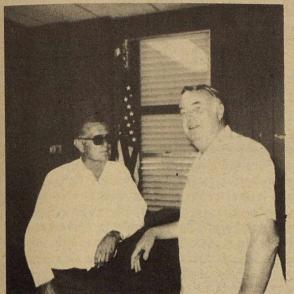

The group learned different requirements for development grants, and discussed blending private businesses, governmental funds, and special grant projects for local economic development.

se li

Navy men in cavalry country, Joe Schoenfeld of Arlington with friend Don Swanson in the ft. Clark Old Guardhouse Museum.

# NAVY INVADES FORT CLARK SPRINGS

#### BY PENNY NIXON

Museum Curator Don Swanson was officially adopted last weekend by the Silver Eagles during their reunion at Fort Clark Springs. The Silver Eagles are men who enlisted in the Navy and Marines, and went on to become pilots during World War II. All pilots now must be officers, which means these enlisted pilots are the last of their kind. Swanson, a former Navy aviator and officer, joined the group at the insistence of friend, Joe Schoenfeld of Arlington. Swanson and Schoenfeld served together at four Naval Bases on both the Atlantic and Pacific Oceans.