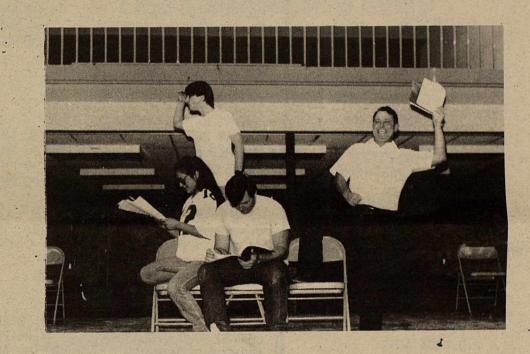

# SUPPORT THE 'GREAT TEXAS TRASH OFF' SATURDAY

# KINNEY COUNTY 4-HERS PARTICIPATE IN TRASH OFF

The Kinney County 4-H Club will be participating in the "Great Texas Trash Off" Saturday, April 23. At that time the Kinney County 4-H Club members and parents will be cleaning up the two mile area West of Brackettville along Highway 90.

#### CONT'D ON PAGE 9

Pictured left are officers of the Kinney County 4-H Club: (1 - r) Sheri White, 1st Vice President; Tammy Frerich, 2nd Vice President, Kelly Hall, Council Delagate; and Kasey Hall, Council Delegate. Not pictured are Westley White, President; Dutch Wardlaw, 3rd Vice President; Wesley Risinger, Secretary; and Jamie Schermerhorn, Representative.