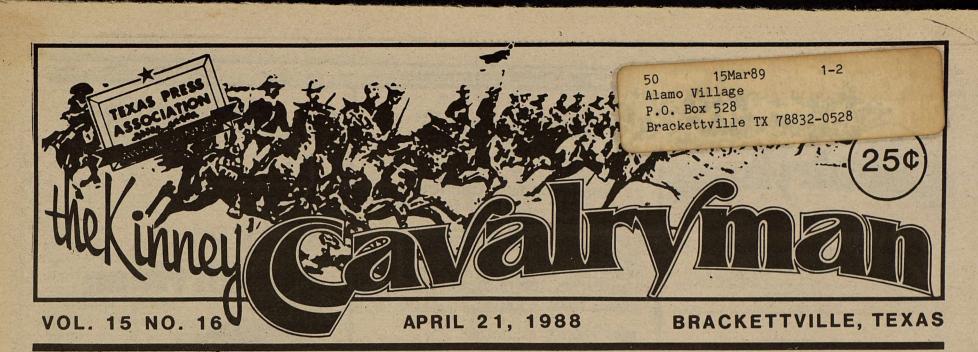

The show is written and directed by the United Medical Centers own Substance Abuse Counselor, Mr. Bo Hatch. Kay Smith is the Assistant Director. The Production Crew will be announced later.

Pictured above are a group of military recruitors practicing "Washington Crossing the Delaware" for the Founder's Day Follies. This is one of the scenes in the Dinner Theatre Production written and directed by Bo Hatch which will benefit the Kinney County Ambulance Organization and the Kinney County Memorial Clinic Committee. Pictured above (1 - r) are: Becky Resendez, Eban Hatch, Richard Slubar, and Bo Hatch.