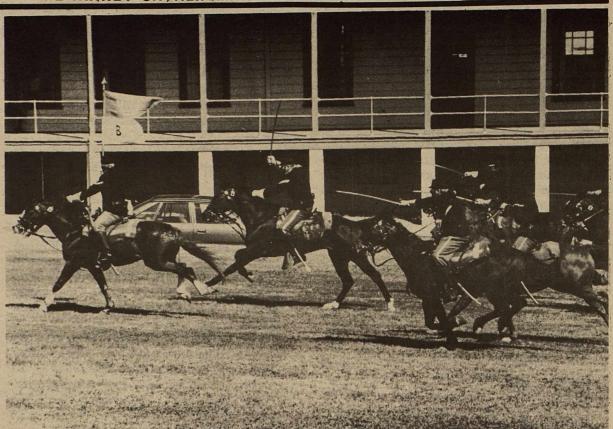

The show is written and directed by the United Medical Centers own Substance Abuse Counselor, Mr. Bo Hatch. Kay Smith is the Assistant Director. The Production Crew will be announced later.

Pictured above are a group of military recruitors practicing "Washington Crossing the Delaware" for the Founder's Day Follies. This is one of the scenes in the Dinner Theatre Production written and directed by Bo Hatch which will benefit the Kinney County Ambulance Organization and the Kinney County Memorial Clinic Committee. Pictured above (1 - r) are: Becky Resendez, Eban Hatch, Richard Slubar, and Bo Hatch.