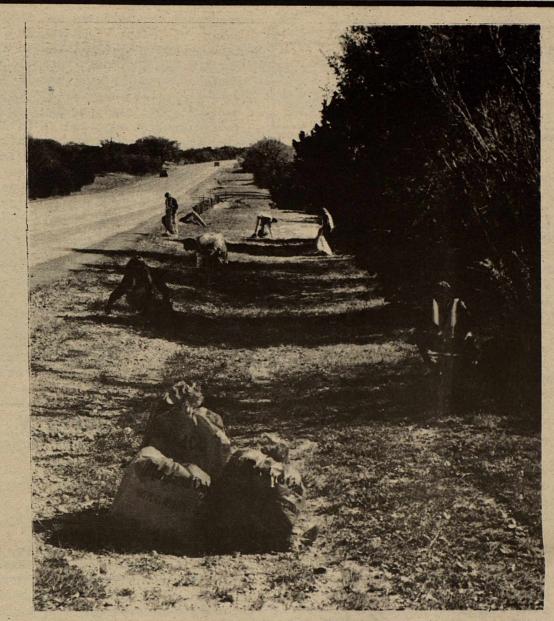

# KINNEY COUNTY 4-HERS PARTICIPATE IN TRASH OFF

The Kinney County 4-H Club will be participating in the "Great Texas Trash Off" Saturday, April 23. At that time the Kinney County 4-H Club members and parents will be cleaning up the two mile area West of Brackettville along Highway 90.

#### CONT'D ON PAGE 9

Pictured left are officers of the Kinney County 4-H Club: (1 - r) Sheri White, 1st Vice President; Tammy Frerich, 2nd Vice President, Kelly Hall, Council Delagate; and Kasey Hall, Council Delegate. Not pictured are Westley White, President; Dutch Wardlaw, 3rd Vice President; Wesley Risinger, Secretary; and Jamie Schermerhorn, Representative.