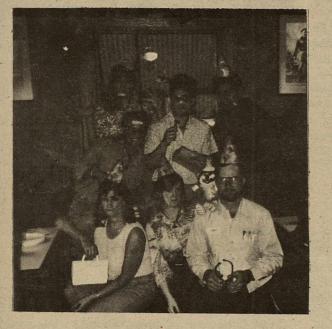

The show is written and directed by the United Medical Centers own Substance Abuse Counselor, Mr. Bo Hatch. Kay Smith is the Assistant Director. The Production Crew will be announced later.

Pictured above are a group of military recruitors practicing "Washington Crossing the Delaware" for the Founder's Day Follies. This is one of the scenes in the Dinner Theatre Production written and directed by Bo Hatch which will benefit the Kinney County Ambulance Organization and the Kinney County Memorial Clinic Committee. Pictured above (1 - r) are: Becky Resendez, Eban Hatch, Richard Slubar, and Bo Hatch.