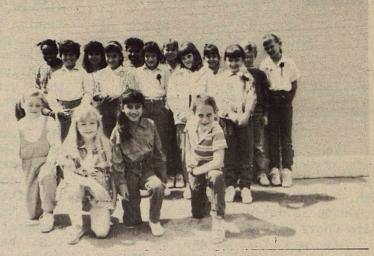

100% CERTIFICATES
(Students scoring 100 on papers)
Isabel Aguirre
Tiffany Bryan
Victoria Abrigo
Rocio Molinar
Mark Moore
Reagan Spring
Debra Frerich
Sean Burks
Kelly Henrich
Gerardo Cedillo

Jones Elementary U.I.L. Academic Team members L - R bottom are Teresa Perez, Victoria Abrigo, Jessica Williams, Mark Moore, Chris Mulligan, Kelly Henrich, Patrick Melancon, Michael Munoz, Sean Burks, Sarah Kelly. L - R middle are Matthew Benacci, Manuel Ramon, Gerardo Cedillo, Michael Benacci, Jim Tobola, Hannah Reschman, Frank Guajardo, Owen Brandt. L - R top are Lupe Rodriquez, Willie Allemeier, Bernie Allemeier, Doug Spring, Greg Lopez, Jennifer Miears, Tiffany Bryan, Darla Hall, Olga Aguirre.

Pictured L - R bottom are Arturo Lincon, J.J. Guidry, Melissa Meyer, Melinda Meyer, Fidel Hernandez.
L - R top are Sean Mulligan, Pilar Lozano, Hope Kelley, Tia Ralston, Sandi Green, Elias Salazar, Kelly Hall, Virginia Burgess, Shelly McDaniel, Gus Garcia, Tammy Frerich, Missy Moore. Not pictured are Kitten Daly, Eben Hatch, Jodi Schermerhorn.