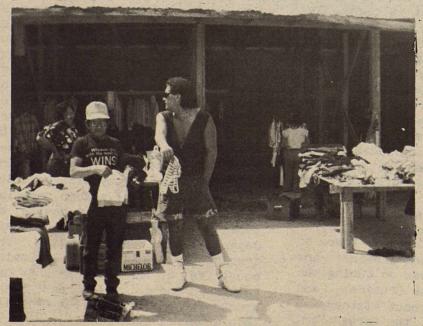

## EL CAMINO GIRL SCOUT TROOPS CELEBRATED 76TH ANNIVERSARY

The El Camino Girl Scout Troops 280, 282 and 283 had a flag ceremony and a few of the volunteer firemen joined them.

Pictured above is Mr. Francisco Arrellano of Brackettville with his dead animal that were killed by a pack of dogs right here in our city.