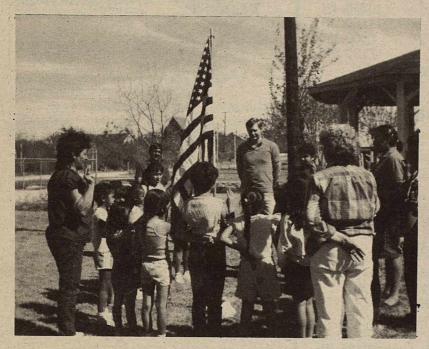

## EL CAMINO GIRL SCOUT TROOPS CELEBRATED 76TH ANNIVERSARY

The El Camino Girl Scout Troops 280, 282 and 283 had a flag ceremony and a few of the volunteer firemen joined them.

Pictured above is Mr. Francisco Arrellano of Brackettville with his dead animal that were killed by a pack of dogs right here in our city.