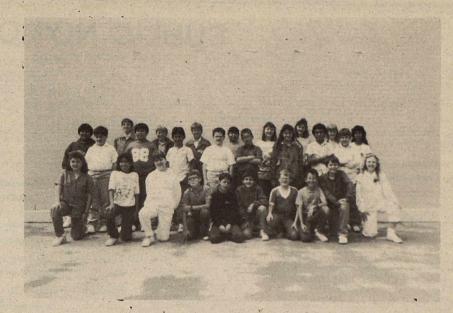

100% CERTIFICATES
(Students scoring 100 on papers)
Isabel Aguirre
Tiffany Bryan
Victoria Abrigo
Rocio Molinar
Mark Moore
Reagan Spring
Debra Frerich
Sean Burks
Kelly Henrich
Gerardo Cedillo

Jones Elementary U.I.L. Academic Team members L - R bottom are Teresa Perez, Victoria Abrigo, Jessica Williams, Mark Moore, Chris Mulligan, Kelly Henrich, Patrick Melancon, Michael Munoz, Sean Burks, Sarah Kelly. L - R middle are Matthew Benacci, Manuel Ramon, Gerardo Cedillo, Michael Benacci, Jim Tobola, Hannah Reschman, Frank Guajardo, Owen Brandt. L - R top are Lupe Rodriquez, Willie Allemeier, Bernie Allemeier, Doug Spring, Greg Lopez, Jennifer Miears, Tiffany Bryan, Darla Hall, Olga Aguirre.