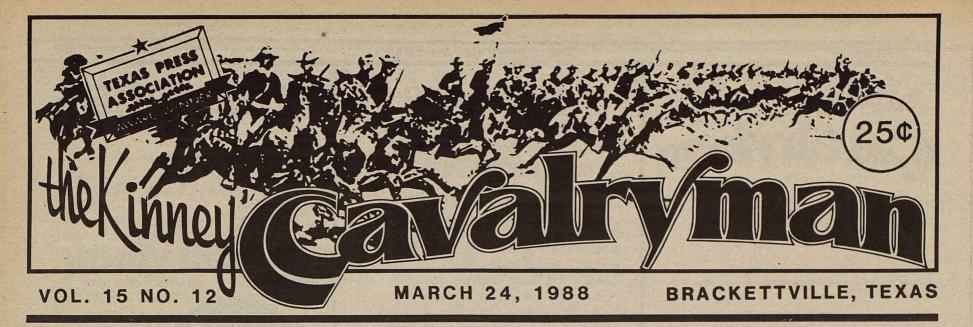

## EL CAMINO GIRL SCOUT TROOPS CELEBRATED 76TH ANNIVERSARY

The El Camino Girl Scout Troops 280, 282 and 283 had a flag ceremony and a few of the volunteer firemen joined them.

Pictured above is Mr. Francisco Arrellano of Brackettville with his dead animal that were killed by a pack of dogs right here in our city.