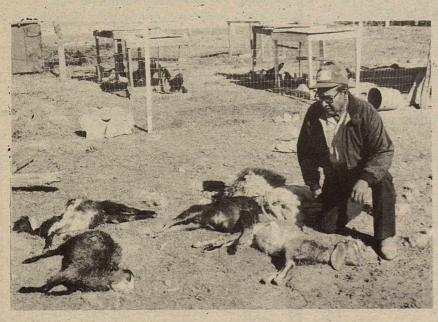

## "LONESOME DOVE" CONSTRUCTION STARTS

A "Lonesome Dove" construction crew began work March 22 at Happy Shahan's Alamo Village movie location north of Brackettville. Led by Patrick Welsome of P.W. Construction Company out of Austin, the crew is turning thousands of feet of lumber into a threestory courthouse front for a spactacular stunt fall. Welsome and his crew, Ricky Arstrong of Kyle, Richard Nolan and Timothy Lobdell, both of Austin, will be joined by other workers to turn the streets of Alamo Village into San Antonio, Fort Worth and Santa Rosa, N.M. for scenes in the upcoming 8-hour CBS-Motown TV mini-series.