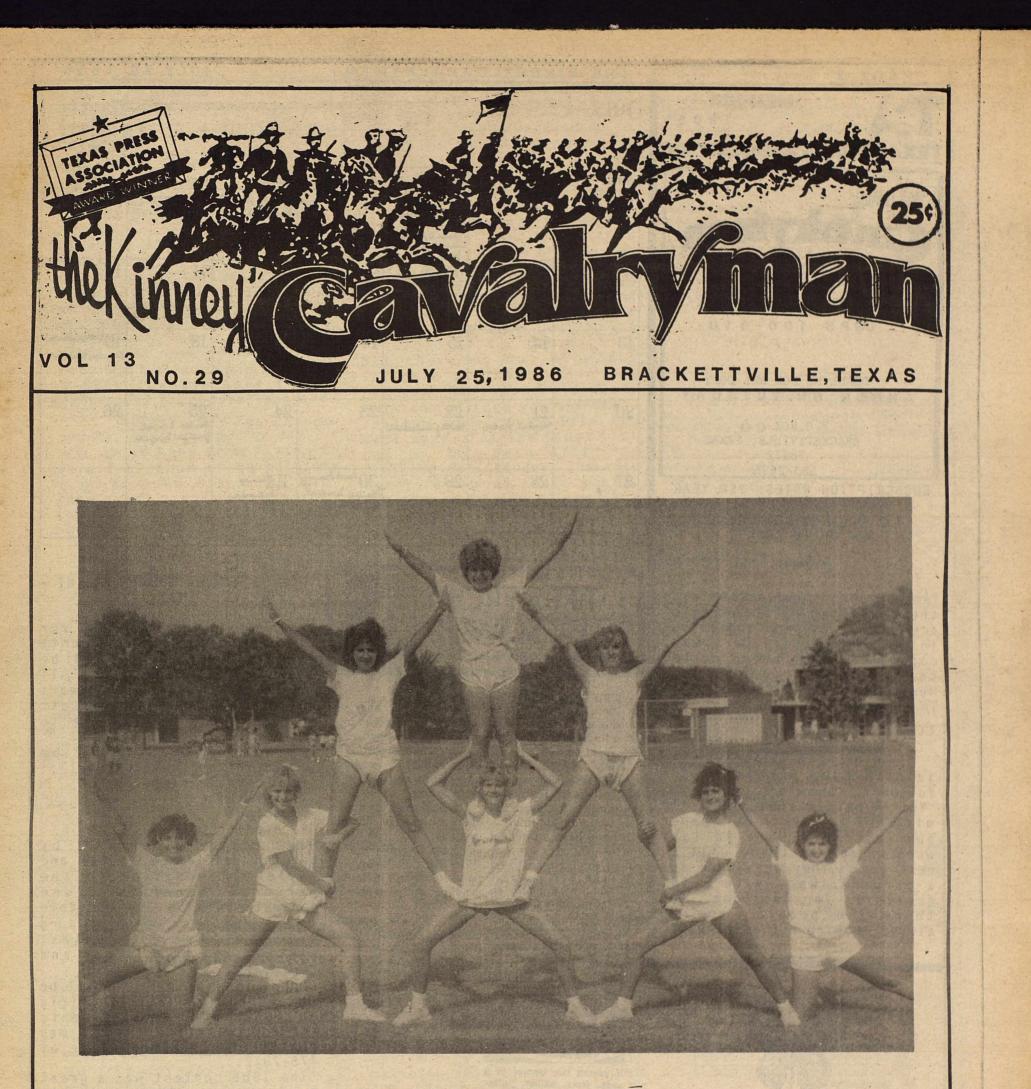

Bracketville High School Cheeleaders

The Bracketville High School cheerleaders participated in a week-long cheerleader camp in July on the campus of Schreiner College. Schreiner is a four-year liberal arts college in Kerrville, Texas, heart of the Texas Hill Country.