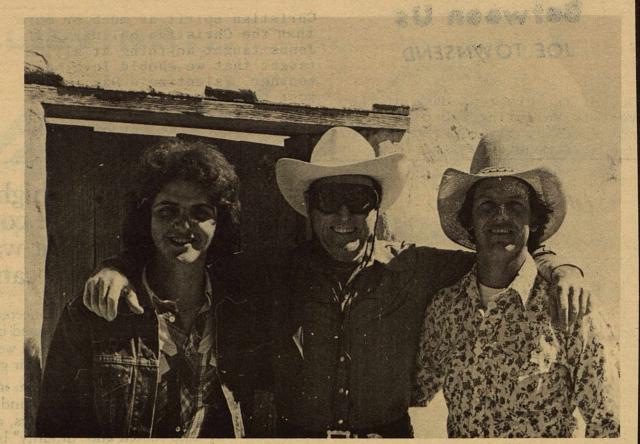

## WHO'S THAT MASKED MAN??

ALAMO VILLAGE OWNER, HAPPY SHAHAN, AND THE LONE RANGER DO THE "CROSSED PISTOL" AMIGO SALUTE.

THE THUNDER OF HOOVES OF A MIGHTY HORSE AND A HEARTY HI YO SILVER ECHOED THRU ALAMO VILLAGE THIS PAST MONDAY... Children of all ages, heart stood still as the hero of all America appeared. None other than Clayton Moore, The Lone Ranger that all of us respect as the real defender of justice, truth, and righteousness came to Kinney County to film a commerical for the Dallas, Tarrant County Ford Dealers.

Literally thousands of people came to Moore's defense recently when a court ordered him to remove his mask. His sunglasses, new mask, and his personality are still thrilling people across the country. His recent appearance on "Real People" drew a standing ovation. This LONE RANGER made every man, woman and child his immediate friend!

WOULD THE REAL LONE RANGER, CLAYTON MOORE, COME BACK AND SEE US AGAIN!!