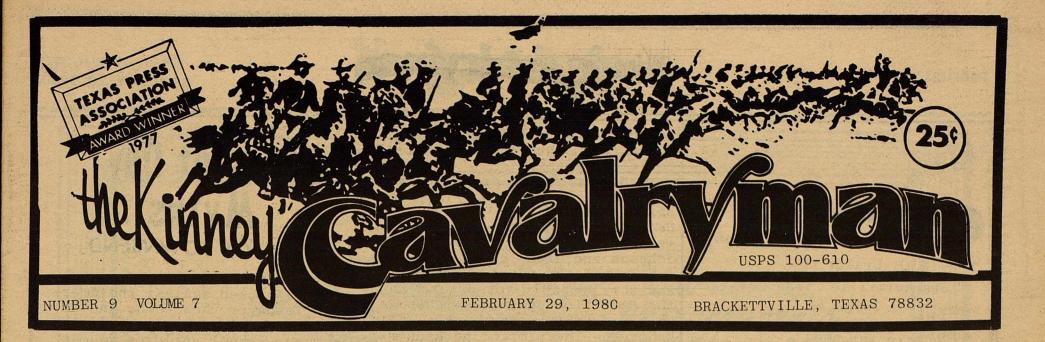

## WHO'S THAT MASKED MAN??

ALAMO VILLAGE OWNER, HAPPY SHAHAN, AND THE LONE RANGER DO THE "CROSSED PISTOL" AMIGO SALUTE.

THE THUNDER OF HOOVES OF A MIGHTY HORSE AND A HEARTY HI YO SILVER ECHOED THRU ALAMO VILLAGE THIS PAST MONDAY... Children of all ages, heart stood still as the hero of all America appeared. None other than Clayton Moore, The Lone Ranger that all of us respect as the real defender of justice, truth, and righteousness came to Kinney County to film a commerical for the Dallas, Tarrant County Ford Dealers.

Literally thousands of people came to Moore's defense recently when a court ordered him to remove his mask. His sunglasses, new mask, and his personality are still thrilling people across the country. His recent appearance on "Real People" drew a standing ovation. This LONE RANGER made every man, woman and child his immediate friend!

WOULD THE REAL LONE RANGER, CLAYTON MOORE, COME BACK AND SEE US AGAIN!!