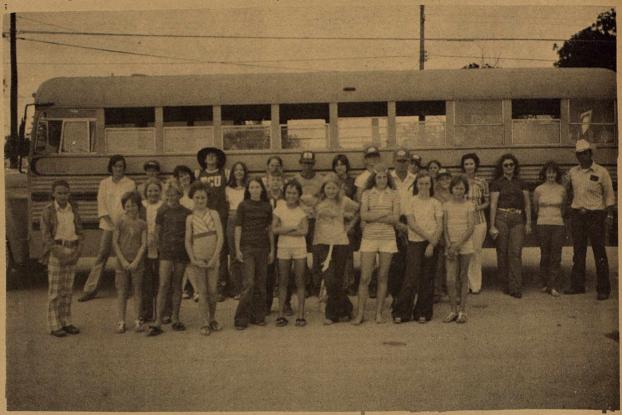

### TO CAMP

THOSE ATTENDING THE 4-H CAMP AT THE H.E.BUTT ENCAMPMENT, LEAKEY, TEXAS WERE: JIMMY BALLEW; KIMBERLY BAXTER; MARK BAXTER; ANGELA BAYER; KAREN BAYER; GEORGEANNA CRAIN; JAMIE DAVIS; KATHY DYER; SHANNON HOOTEN; STACEY HOOTEN; JIM LINDEMAN; LORA ANN MONIGOLD; LISA PEARSON; KARA PORTER; LISA PORTER; BILL PRATT; JIMMY SALMON; LISA SCHAFER; LISA SLAUGHTER; BUCK SMALLWOOD; CANDY SMALLWOOD; JAY SMITH; MARK TIDWELL; KIMBERLY TRANT; CATHY WILLS; KAYE YORK; BRET TRANT, THE FOLLOWING ADULTS ALSO WENT: MR. AND MRS. ESSER; MR. AND MRS. SMALLWOOD; GEORGE BAYER; SHERRY DENNIS.

### 4-H REPORT

\*\*\*\*\*\*

4-H CAMP

Approximately 150 4-H members, adult leaders and guests attended the Edwards, Real, Kinney, Tri-County 4-H camp, Tuesday, May 27th thru Friday, May 30th. The Camp was held at the H. E.Butt Encampment, north of Leakey at the Echo Valley Campsite.

The camping program this year was centered around Leadership, Fellowship, and recreation activities. Swimming, Competitive Games, and Crafts were a few of the activities enjoyed by all. A Beauty Beautique was also held for girls and a wildlife workshop for the boys was conducted on Thursday. 4-H parents and Adults from Kinney County that helped conduct the 4-H Camp and served as counselers included: Mr. and Mrs. Ray Smallwood, Mr. George Bayer, Miss Sherry Dennis, Mr. and Mrs. Bobby Slaughter, and Mr. and Mrs. Carl Esser.