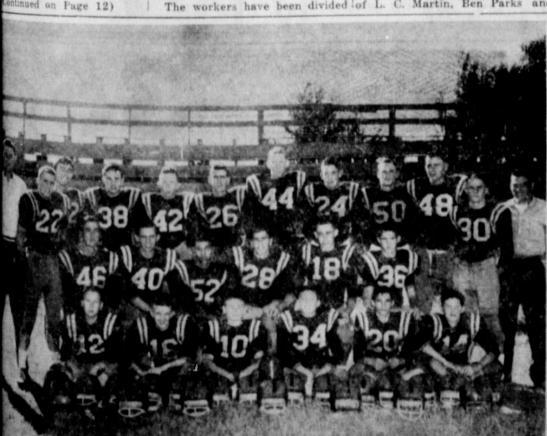

Magician Show

An annual event, something new has been added this year; a appearing and hypnotism.

Rev. Thibodeaux, who is pastor said this week. of the First Christian Church in at 7:30 p. m.

KEVIEW EAGLES Pictured above are the members of the 1959 Lakeview Eagles all team. Shown are, left to right, back row, Paul Kitchens, coach, Dwight Floyd, hny Schagun, Larry Skinner, Rodney Clark, Brady Durrett, Don Neighbors, Gary Curry, Sch Hubbard, Carl Robertson, Dwaine Floyd, Bob Owens, coach; second row, Jimmy Stone, Don Line Robertson, Dwaine Floyd, Bob Owens, Paul Ponder: front row, Don Hill, Pat Mestas, Tony Molloy, Teddy Sparks, Paul Ponder; front row, Payne, Tony Sahagun, Bobby Brister, Jimmy Neighbors, Max Weaver, Clinton Pierce; of the team not pictured are Richard Arnold, Jerry Lawrence and manager Buck