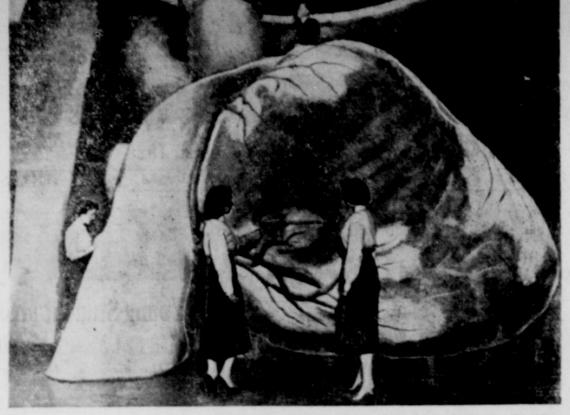

VISIT SAN ANTONIO-Twenty members of the Memphis

FFA visited San Antonio recently. While there, they attend-

ed the Fat Stock Show and Exhibition and went sightseeing.

Among places of interest that they saw was The Alamo, in

front of which they are standing in the above picture. In

the group are, from left: Sitting, Carlton Clayton, Calvin

Todd, Elvie Williams, Merwyn Smith and Don McElreath;

kneeling, Benny Bishop, Mike Montgomery, John Freeman,

Royce Young and Bobby Townsend; standing, Harold

Hodges, president of the Hall County Farm Bureau, Camp-

bell Morris, Thurman Widener, Jerry Smith, Warren Whit-

ten, Kenneth Taylor, Ray Evans, Paul Wilson, Robert

Hodges, Billy Cheek, and Hershel Potts, vocational agri-

culture teacher in Memphis High School. Hodges and Potts

were in charge of the boys. Truman Smith, FFA member,

To Appear Here, Friday Night, March 5