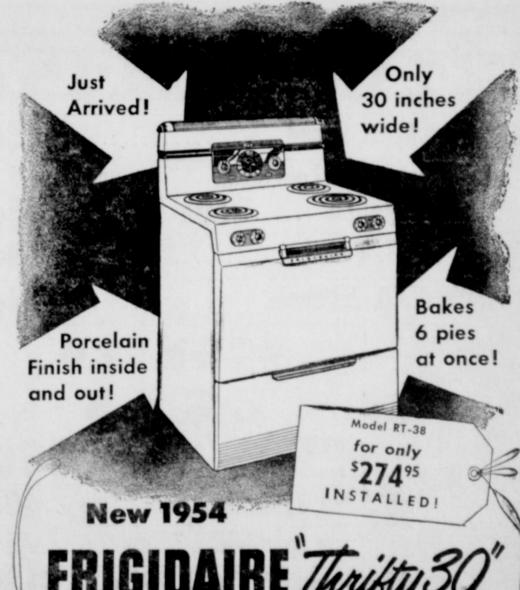

# FRIGIDAIRE Turifty30 Electric Range

- New compact design for small kitchens
- · New, Imperial Cook-Master Oven
- Clock Control. Easy to use. Just set it and forget it!
- New, faster, 5-Speed Radiantube Cooking Units
- · New, deluxe signal panel
- · Full-width Cooking-Top Lamp • Full-width Storage Drawer
- Automatic Appliance Outlet
- · High-Speed Broiler, waist-high
- · Porcelain finished. Even-Heat Oven

Be Modern - Cook Electrically

**Budget Models start as** low as \$194.95 installed!

West Texas Utilities Company

BUDGET TERMS!