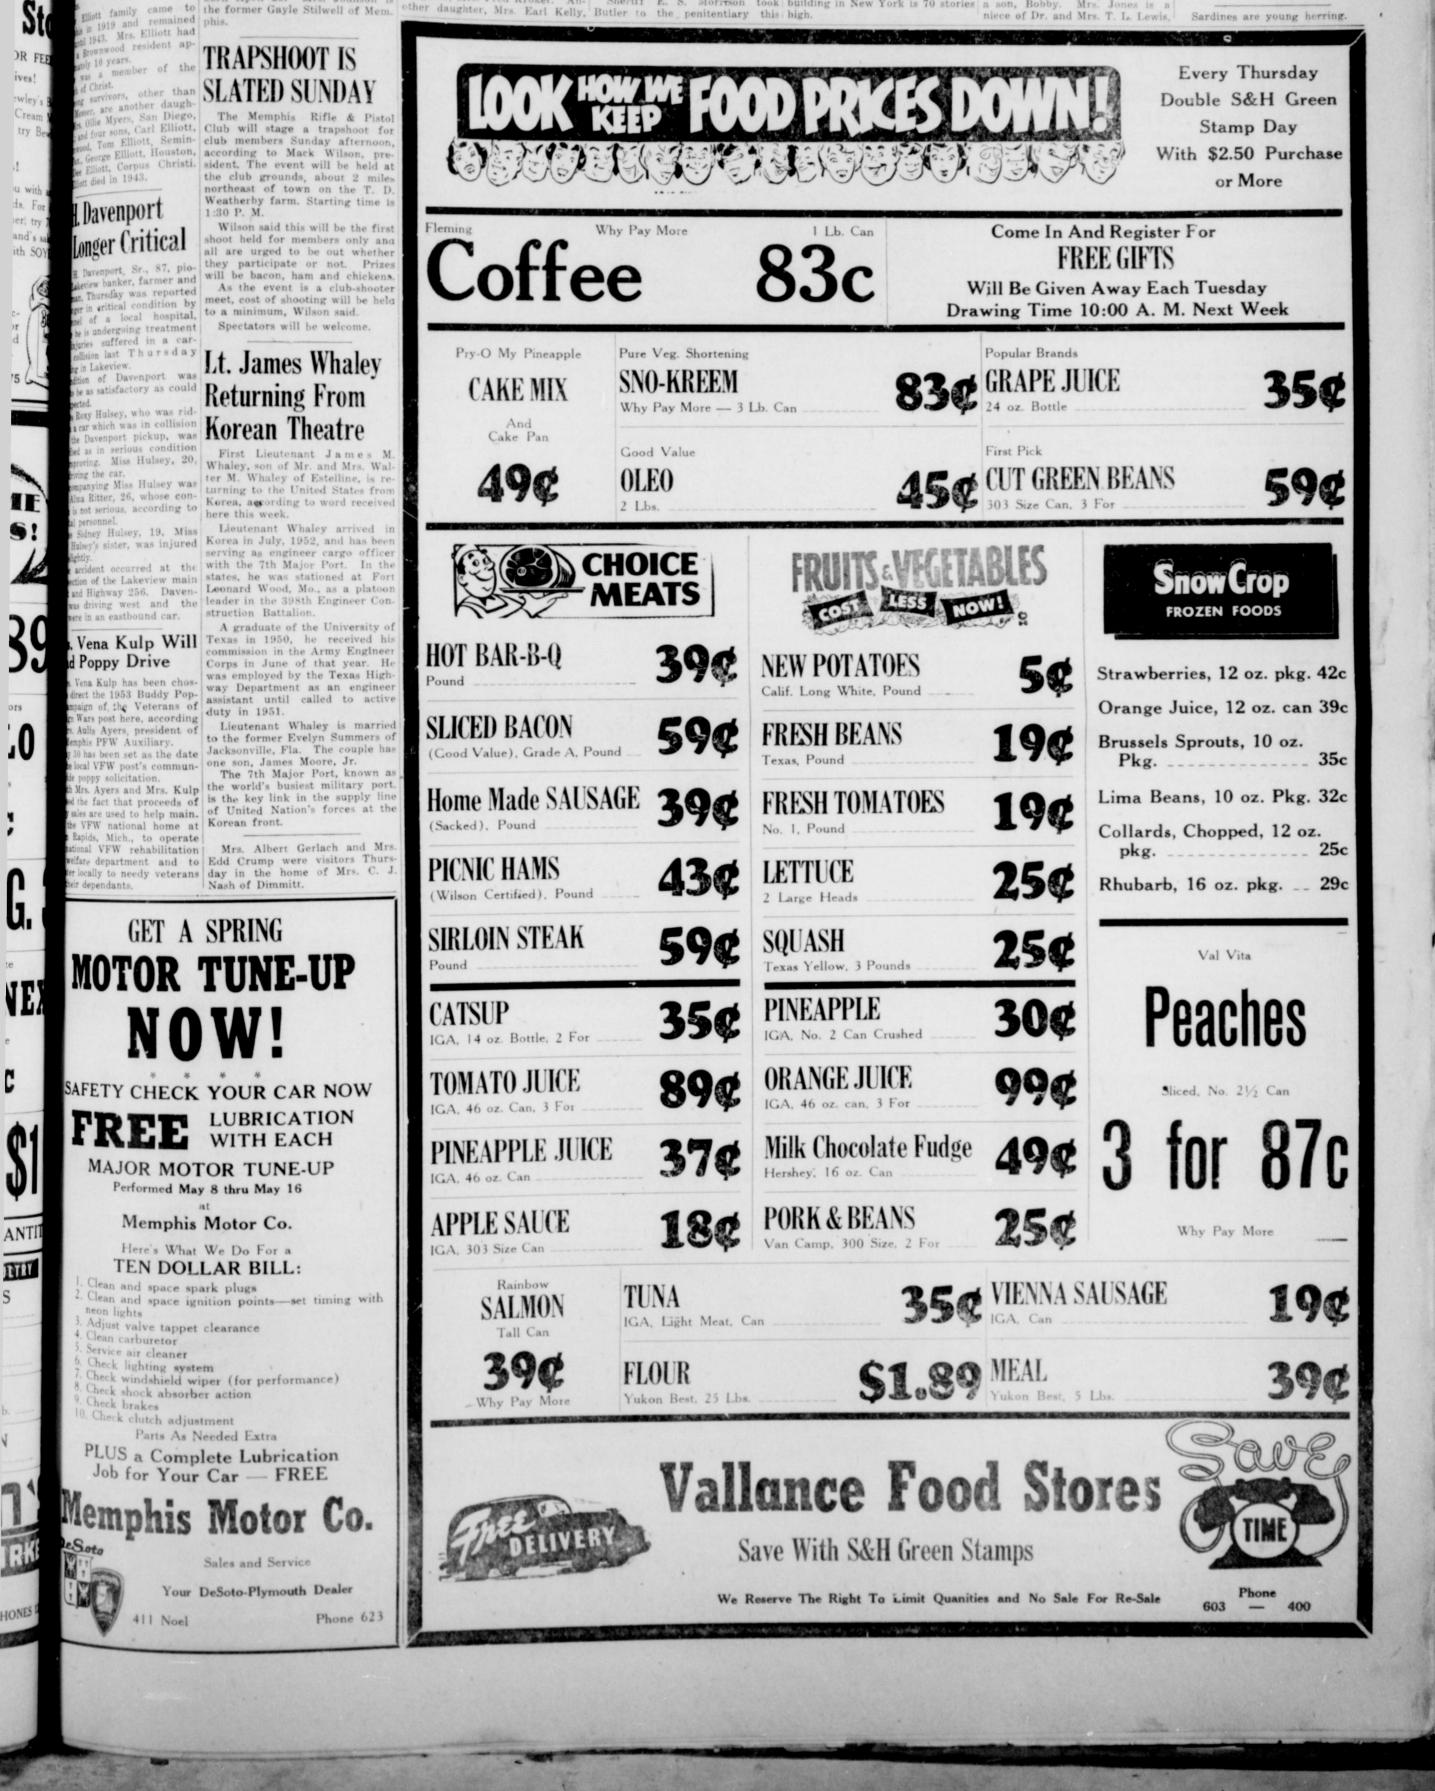

years ago. While living here, he Emory, 12, and Alis, 3, while the was manager of Stone Depart- Bartons were attending a court ment Store. Survivors include his wife and port, La.

Mrs. Jones is a niece of Dr. and Mrs. T. L. Lewis,

former Memphis residents who have lived at Childress for a num. ber of years.

Funeral services were held at Yuma today (Thursday), followed by burial there.

#### WEBSTERS VISIT DAUGHTER

Mr. and Mrs. Charles Webster time Memphis resident, died at returned home Wednesday night 6:40 a. m. Wednesday at Yuma, after visiting at Denton with their Ariz., where he owned and oper- daughter, Mrs. Emory Barton, and family. The Websters stayed with Mr. Jones left here about 15 the Bartons' children, Charles

reporters' convention in Shreve-

Sardines are young herring.





PAGE FIVE

PAGE SIX -THE MEMPHIS DEMOCRAT Mail County Herald Absorted by Purchase August 7, 1928 Published on Thursday of Each Week by

J. CLAUDE WELLS HERSCHEL A. COMBS Owners and Publishers Memphis, Hall County, Texas





#### SOIL CONSERVATION PAYS OFF

It was dry in Hall County last year, as everyone knows, still crop yields were considerably better than in previous years when moisture was more plentiful.

For instance, records of Weatherman John McMicken show that precipitation last year totaled 10.25 inches, compared with 12.77 inches in 1934.

Yet, Hall County ginned 30,840 bales of cotton last year. as against only 7,953 in 1934, the smallest crop in the county's history

#### Why this difference?

One sometimes treads on dangerous ground when he quotes figures in attempting t