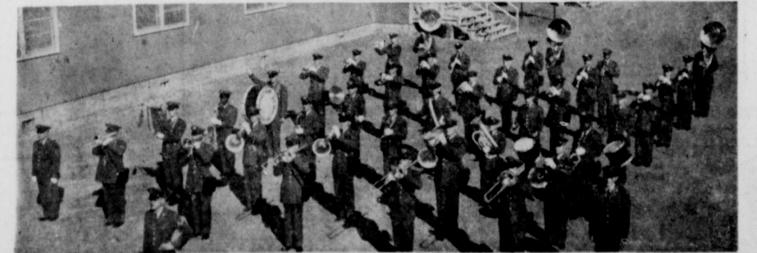

(Continued on Page 10, Sec. 1)

-Official United States Air Force Photo

BOOSTER BAND-The 589th Air Force marching band from Amarillo Air Force Base will be here Tues. with goodwill boosters from Amarillo. The "road" band, composed of 25 pieces, will be under the direction of Warrant Officer Patrick Veltre. Since Amarillo Air Force Base was re-activated in June, 1951, the band has made about 300 off-Base appearances, which has included nearly every Panhandle community within a 150-mile radius. This is the third goodwill trip the band has taken with Amarillo Chamber of Commerce representatives.