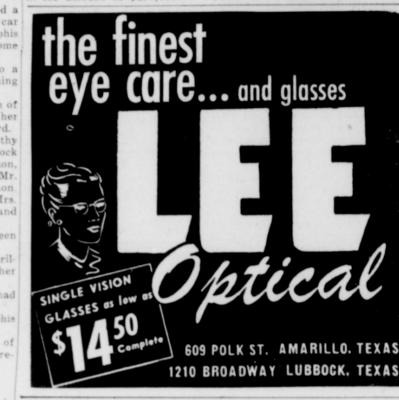

exand

er visited Sunday in Borger with

their daughter, Mrs. Anderson

Gardenhire, husband and baby,

Mrs. B. K. Bryant and daughter

The Lakeview Parent-Teachers Mrs. E. H. Rasco.

Association will meet Monday Mr. and Mrs. Byron Baldwin night in the Lakeview grade visited in Quanah Sunday with school, Mrs. R. D. Hall, president, has announced. Starting time is Dr. and Mrs. James Baldwin and 7:30 p. m. Parents are invited to sons, Jimmy and Bobby.

attend and bring sandwiches. A Mr. and Mrs. Herschel Combs library book will be given to the visited in Lubbock over the weekclass which has the most parents end with their daughter and sonpresent in-law, Mr. and Mrs. A. J. Welch,

The U. S. Treasurer is bonded and with their son and wife, Mr. and Mrs. Adrian Combs. n the amount of \$150,000.



## Mr. and Mrs. Earl Sunday for Ft. Wor spending the past week here with Mrs. T. J. Hampton. wood to visit relat OUT-GROWN YOUR HO A DI

arillo visited in Memphis over the Amarillo visited ne

weekend in the home of her aunt, over the weekend

Mrs. Bill W. Luedecke of Am-

Mrs. Rosie McNeill of Cooper

left Monday for her home after

Mrs. Everett Rice.



THURSDAY, APRIL

Sgt. and Mrs. Jam

Mrs. Jude Gable, Mn

ents.

Y. APRI.

awford

lanage

is Mtr

Replac

GL

you w

ile vou

opping.

job guaran

Moto

ZEB

822 Barfie

lst and

NSAS

Gre

Life

South

on the world

inest cars

number let your home grow in size. An added r make a world of difference in comfort and cor for all the family. We have designed basic added rooms that are suitable for a majority and, with minor structural chan