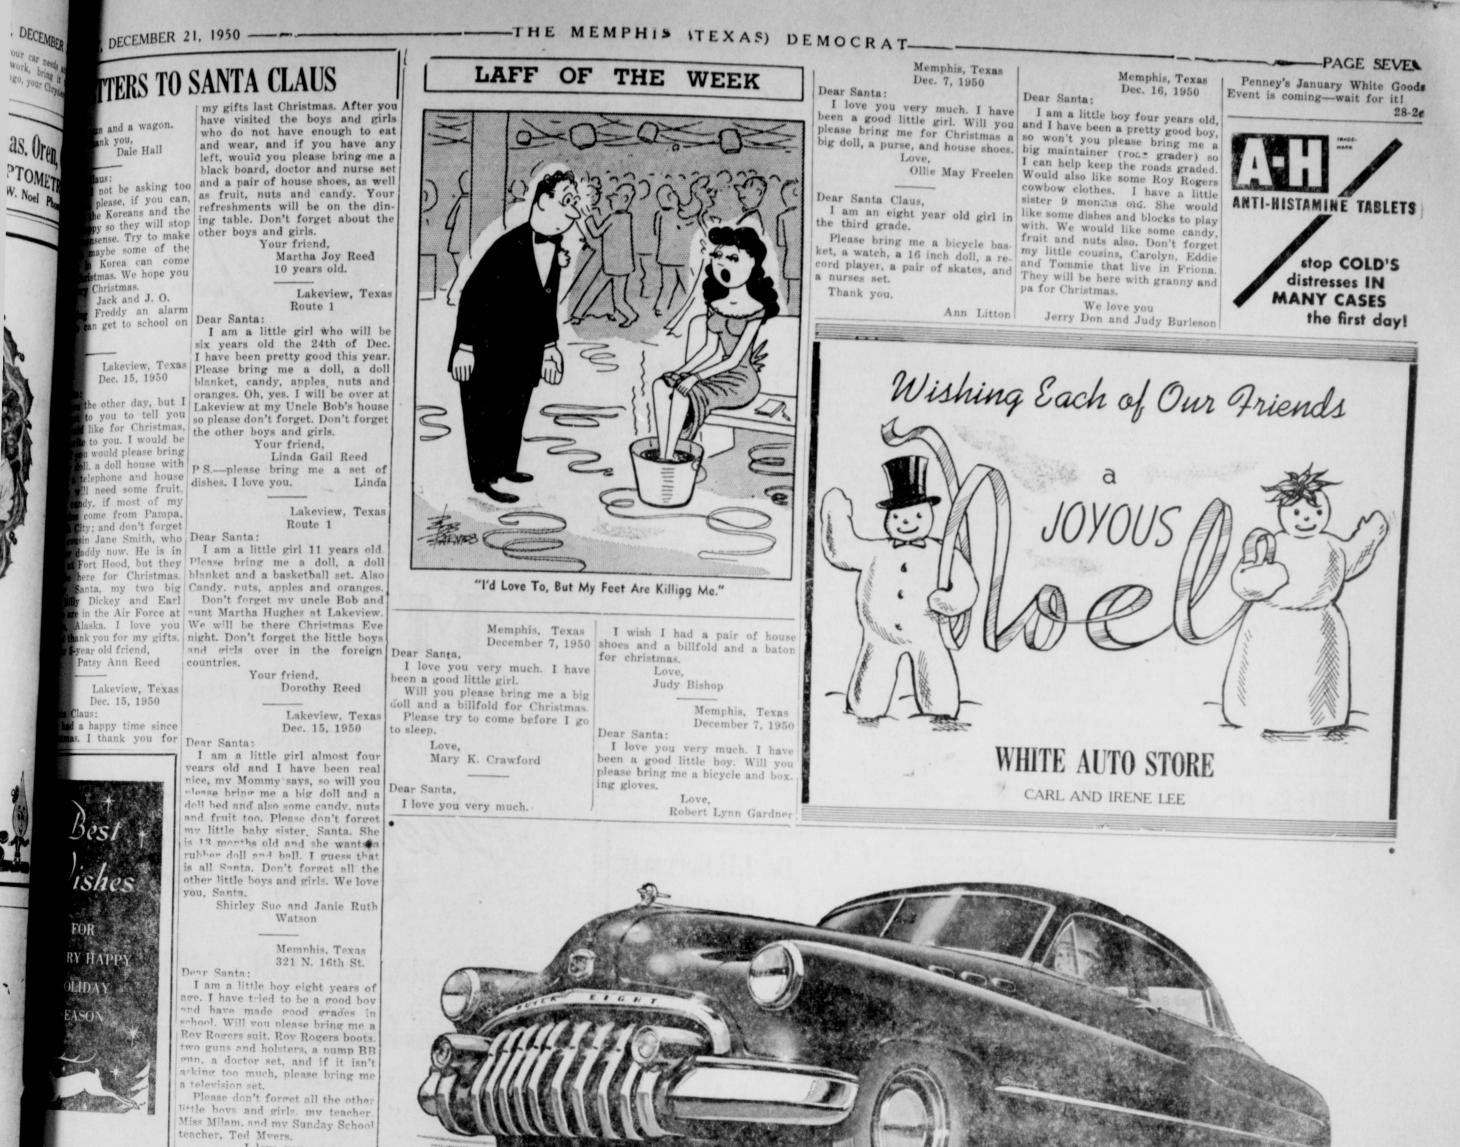

#### \*\*\*\*\*\*

Dear Santa: Please bring to my 89 readers frey and Helen Bishop. and all others

PEACE ON EARTH Memphis Gins Close Saturday, Monday

LOGS ON THE FIRE . FRIENDS AT THE HEARTH

phis will be closed Saturday and week by the gin owners.

MIRTH AND CONTENTMENT . . . MINGLED TOGETHER

Christmas holiday. The five gins are: Memphis · · · · HOPE YOU DO HEAR

Christmas dates back before 1930. College before going to the Navy. . . . A HAPPY NEW YEAR Op.