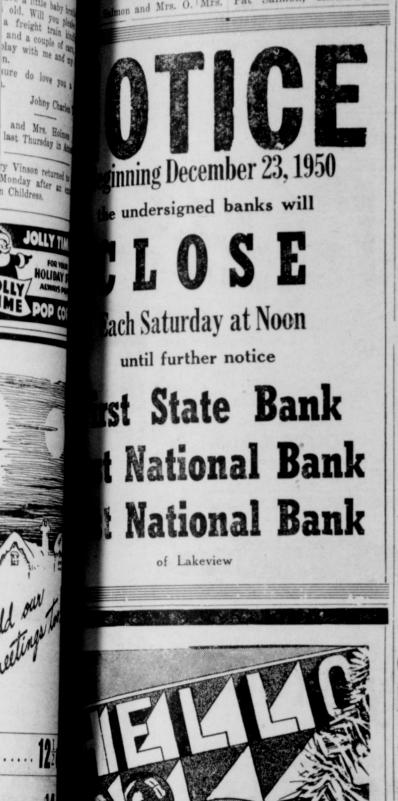

ittle cars, tennis she

Dear Santa Claus:

mind my moti ast few days. I can b

until you come t

JOLLY TH

am a little boy f

CEMBER

e on the 1

vill be a s

Santa arr

inning

under

ach Sa

until

Na

Na

W. W.

err

0. R.

roducts

HARLIE

CE



ECEMBER 21, 1950 -



Y, DECEMBER 2

my mothe

days. I can he

you come to see

more week. Will

ave a little baby bro

Johny Charle

and Mrs. He

nday after an

ts

and a couple :

me a filling cars, tennis shoes

tractor.

Friday. tree formerly Johnson were Amarillo shoppers tree formerly Tuesday. 23 at Brice Tuesday.

will be a short home Sunday night for a turkey of Brice. will be a short supper, were Mr. and Mrs. Sam Santa arrives. Ily invited to Lowry of Clarendon, Mr. and Mrs. Ily invited to Santa arrives. supper, were Mr. and Mrs. Sam



B. Rampy were Amarillo shoppers Zackie, and Mrs. Don Berstile of Lakeview, Mr. and Mrs. S. D. Mrs. T. H. Gattis, Mrs. W. H. Johnson and Elizabeth Dee, Fred-Mrs. T. H. Gatta, Fred-Youngblood, Mrs. C. V. Murff, die Starr Johnson and Oleta Haw-

Club Yule Party be on the night Guests in the Starr Johnson and children. Jenny and Buzzy all

Lowry of Clarendon, alton, Wyo., is very ill in Seattle, Wash. Gussie ing, Dec. 17, for its annual Christ- Mary Foreman, Laura Mai Highand Mrs. O. Mrs. Pat Salmon, Richard and has been employed the past year mas party. as x-ray technician in the Nettleton hospital there.

O. B. Rampy home Sunday were Mrs. Z. L. Salmon of Brice, Mrs. Garner Lee. Mrs. Z. L. Salmon of Brice, Mrs. S. D. Churchman and Mona, Mr.

Mrs. Henry Foster, president, liams Jr. and Mrs.