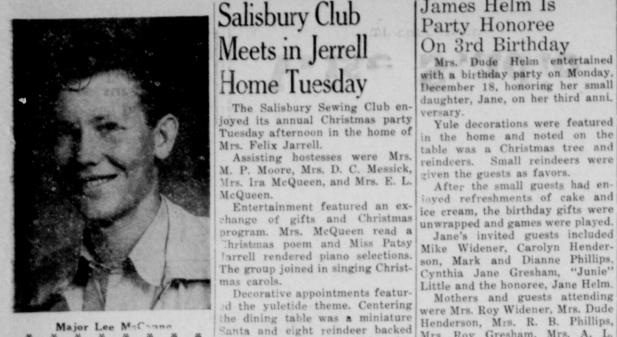

## Student Body Crown Beryle Davis Shankle Queen M.H.S. '50-'51

The annual staff presented the tion of Mrs. Roy L. Guthrie. Stars girls in MHS. overhanging the grass-lain stage "Queen" written on the star in "Queen of Memphis High School. gold.

The annual staff editor-in-chief, Scotty Grundy, announced the entrance of the queeens and their LAST ISSUE escorts as they entered the auditorium.

Bobbie Ruth Richards carried the flowers and Tommie Michael Potts was crown bearer.

Patsy Adcock played the "Boy Scout March" while the princesses, escorts, "Her Majesty" and Lee entered.

Pre-Freshman Princess Kather. ine Wright, daughter of Mr. and Mrs. Don Wright, was escorted by been in a hospital several weeks Jack Montgomery. Freshman Prin- recovering from a broken limb, cess, Patsy Armstrong, daughter has returned home and is reported of Mr. and Mrs. George Armstrong to be recovering nicely.

annual pie supper Tuesday night, ty," Queen Beryle Davis, escorted December 12, at 7:00 o'clock in by Lee Bloxom. Queen Beryle is the High School auditorium. The the daughter of Mr. and Mrs. W. annual staff had the stage beau- C. Dovis. Beryle, a 16-year old tifully decorated under the direc- Senior, is one of the most popular

After the princesses and escorts gave a beautiful glow to the stage. took their place on the stage, Lee The chair, covered in white sat seated Queen Beryle in the coroander a large silver star with nation chair and crowned her 1950-51."