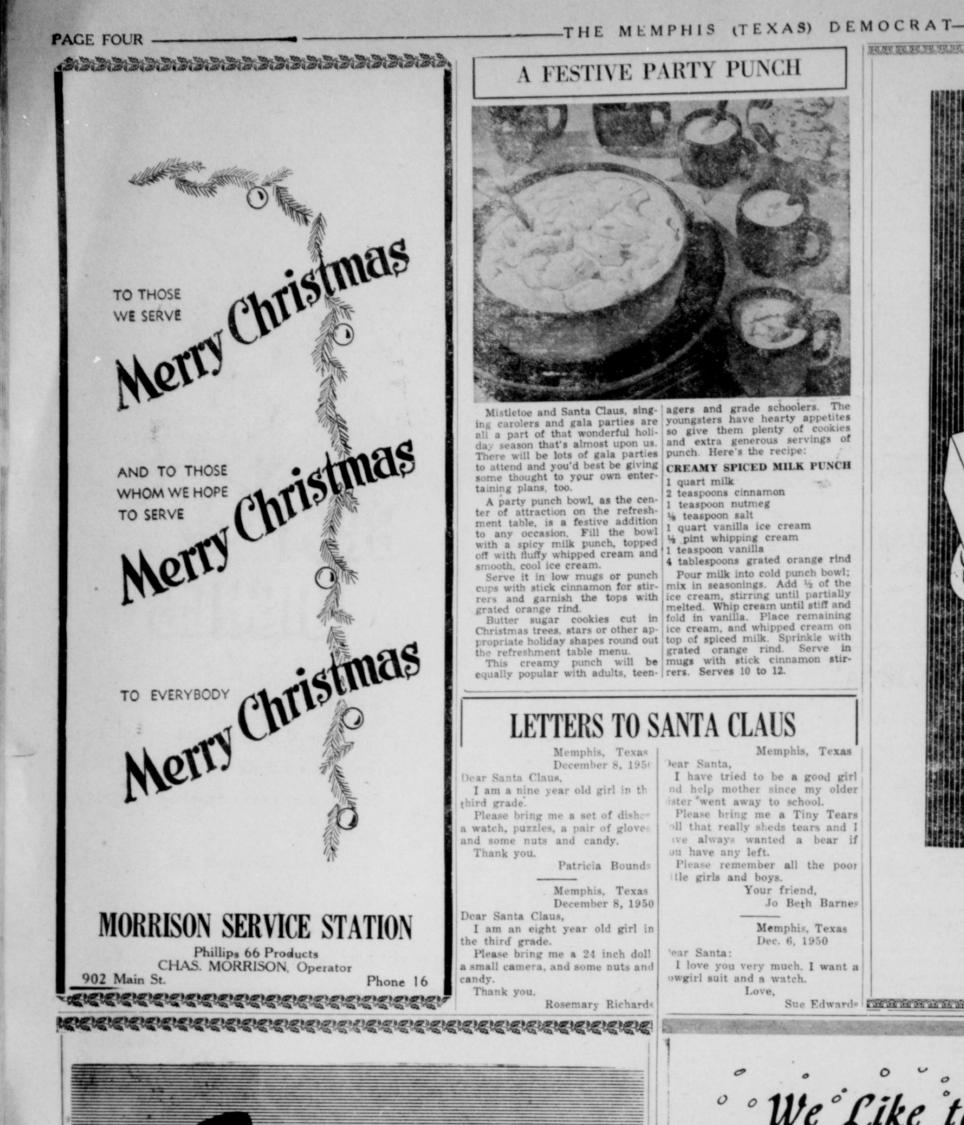

## Honors Mothers

which was:

Refreshments were served by Dorothy Moore.

tended were: Wynema Edwards

THE MEMPHIS (TEXAS) DEMOCRAT

in the house, each member found a chair in the spacious living room where a huge, gaily decorated and lighter tree was the center for the decorative scheme.

The U. D. C. ritual and pledge to the flags opened the meeting. Mrs. Clark presided during a short

business session. In the absence of bhis and Clay Ross Hillin of Am- the historian, Mrs. Glynn Thomparillo were united in marriage Sat- son announced the program for urday, December 15, in Amarillo. the afternoon.

A Christmas story, The single-ring ceremony was Mr. and Mrs. Ottie F. Jones are graduates of the Memphis read by Rev. Gus Bogan of the Doll" was given by Mrs. L. G. Desung by the chapter. Thewhite The only attendants were Mrs. Elephant's Christmas was present

The bride wore an attractive ed in a very clever and unique gray suit accented by pink and manner by Mrs. DeBerry and Mrs. story ended each member had Mr. Hillin has been associated beautiful Christmas package which

with the Southwestern Public Ser- was later opened and admired. vice Company in Amarillo. After The hostess served delicious re a short honeymoon trip to East freshments to Mmes. Emma Bas-Texas, they plan to make their kerville, Frank Wright, Glynn Thompson, J. A. Odom, Herlie Moreman, T. J. Hampton, J. H. Norman, L. G. DeBerry, C. W Broome, and hostess Mrs. Clark. The meeting adjourned to meet January 9 for a Lee and Jackson luncheon in the home of Mrs. Sam