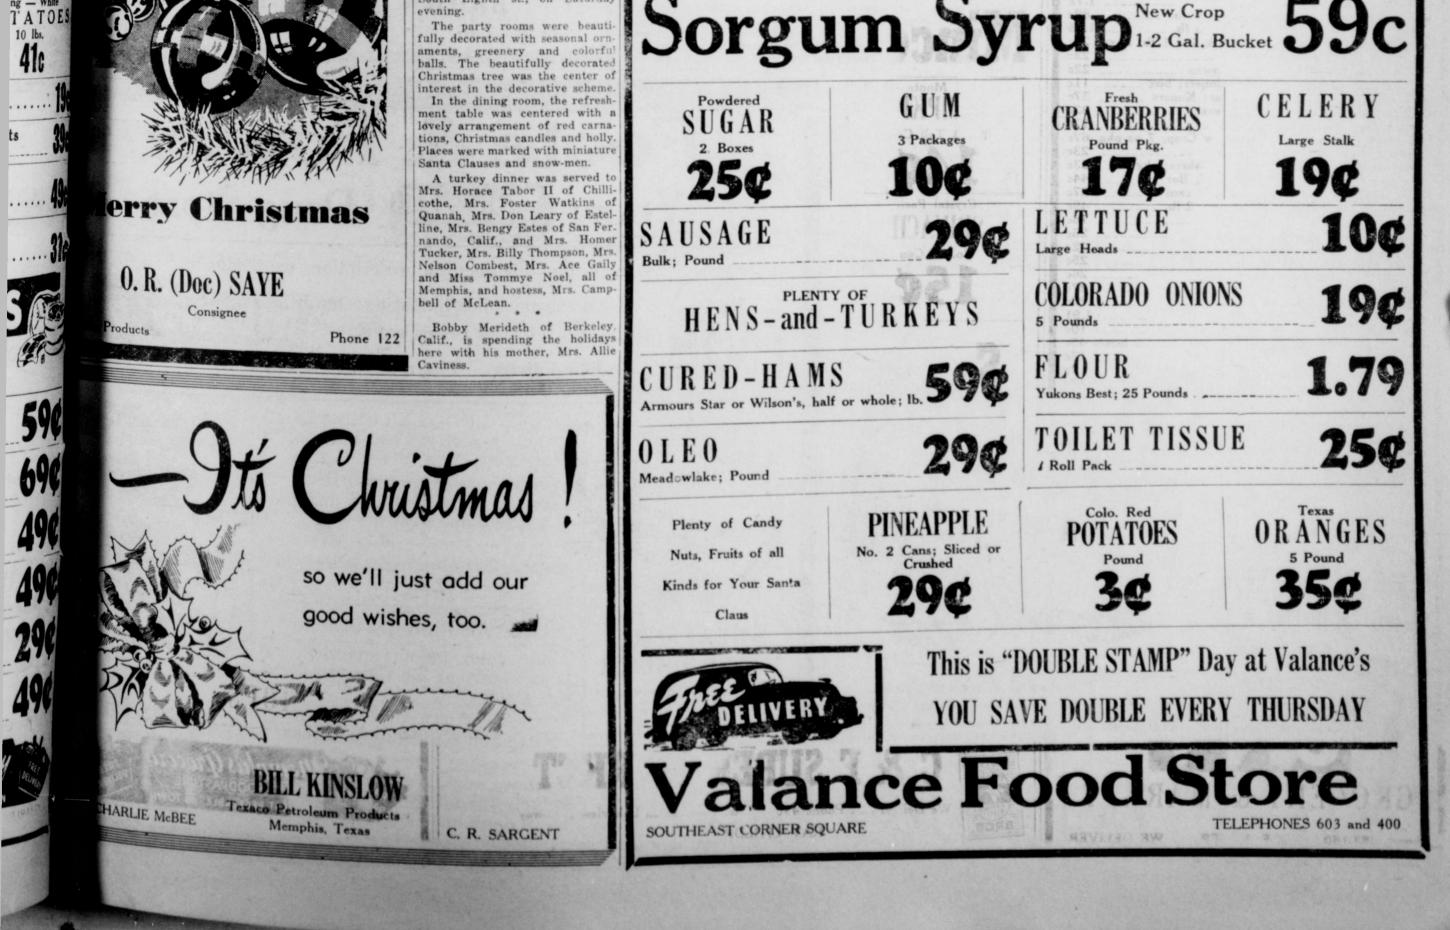

ted Sunday with Mr. at Christmas Time," a German and Mrs. A. Anisman.

Miller Duke of Kirkland visited 9:00 'til ?? his brother and sister-in-law, Mr. Mary Foreman gave the history and Mrs. Bill Duke over the week





Admission: \$1.00

As the Christmas Season approaches, we realize that the people of this area have been good to us. As we take stock of the many things for which we are thankful, we are reminded again of what we owe all our customers.

So, in the spirit of the holiday season, we extend our sincere Christmas Greetings to every one of you. May the New Year bring you success and good health.

SHOP HERE FOR EVERYTHING YOU NEED FOR CHRISTMAS DINNER!

Pure Cane; 10 lb.

59c

Diamond 1 Pound Can



-PAGE FIVE

Inivers

days 1 and

attend

te, Co nas h Mr. s

Walk

e visit

ter d



PAGE SIX

## **Letters To** Santa Claus

#### Dec, 8, 1950 Santa Claus,

North Pole, U. S. A

I am a little girl 10 years old. I have tried to be a good girl. I would like to have a doll thrat cries real tears, if it is possible. I would like to have a Toni doll you give a real permanent. would like to have a doll that not a big one, and I would like to have a little high chair, please. Don't forget the other children. Please stop at every house in every town.

Love. Cynthia Ann Combest

Memphis, Texas

Dear Santa:

I am alittle boy five years old. I would like for you to bring me a gun and holster, some little cars, and lots of candy, fruit and nuts. Don't forget my brothers and sisters and mother and daddy.

Your little friend Jimmy Shields

Memphis, Texas Dear Santa:

I am a little bo