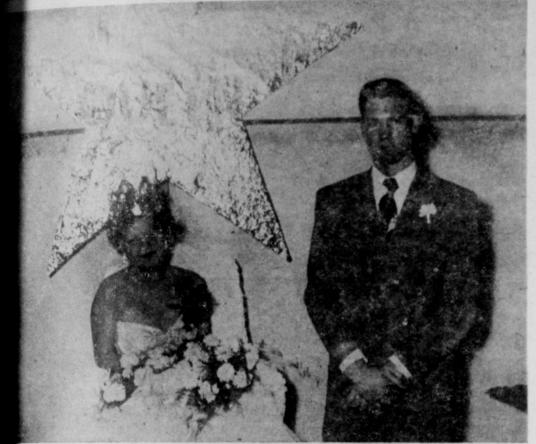

The U. D. C. ritual and pledge to the flags opened the meeting. Mrs. Clark presided during a short

business session. In the absence of bhis and Clay Ross Hillin of Am- the historian, Mrs. Glynn Thomparillo were united in marriage Sat- son announced the program for urday, December 15, in Amarillo. the afternoon.

A Christmas story, The single-ring ceremony was Mr. and Mrs. Ottie F. Jones are graduates of the Memphis read by Rev. Gus Bogan of the Doll" was given by Mrs. L. G. Desung by the chapter. Thewhite The only attendants were Mrs. Elephant's Christmas was present

The bride wore an attractive ed in a very clever and unique gray suit accented by pink and manner by Mrs. DeBerry and Mrs. story ended each member had Mr. Hillin has been associated beautiful Christmas package which

with the Southwestern Public Ser- was later opened and admired. vice Company in Amarillo. After The hostess served delicious re a short honeymoon trip to East freshments to Mmes. Emma Bas-Texas, they plan to make their kerville, Frank Wright, Glynn Thompson, J. A. Odom, Herlie Moreman, T. J. Hampton, J. H. Norman, L. G. DeBerry, C. W Broome, and hostess Mrs. Clark. The meeting adjourned to meet January 9 for a Lee and Jackson luncheon in the home of Mrs. Sam