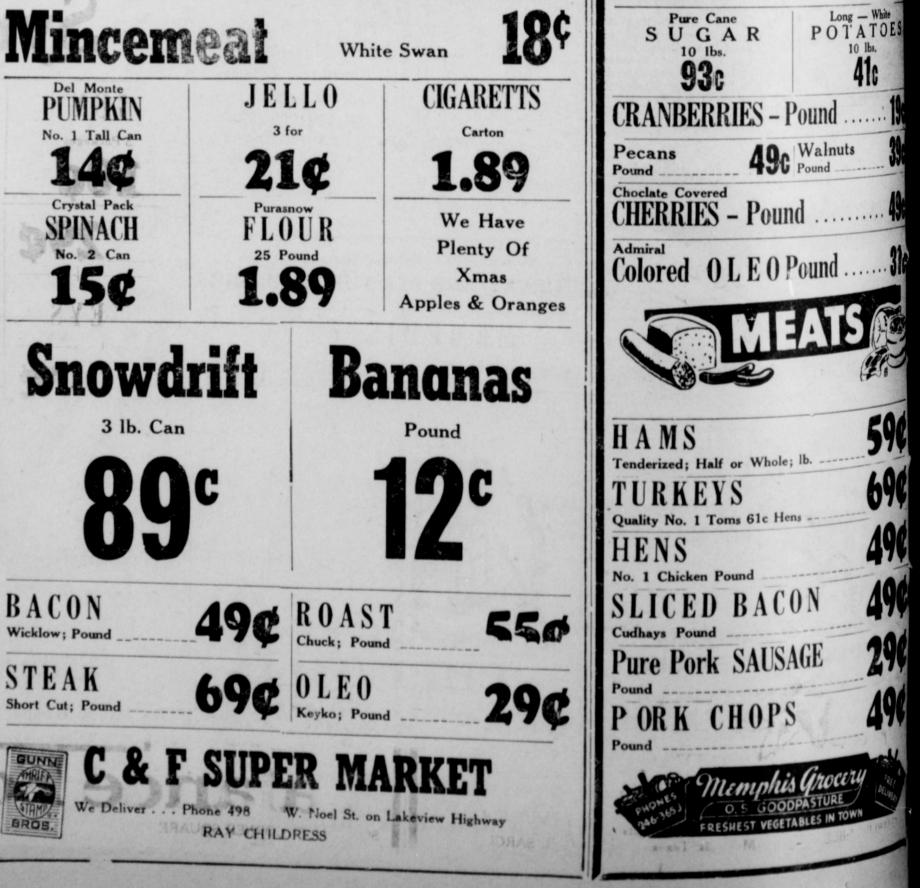

t to. I will be in Memphis.

I love you, Carolyn Janice Crump

Friona, Texas

and a gun. Don't forget my little

I love you. Eddie Burl Crump



UCE-Lg. Heads .....

LERY – Stalk

out please bring me a rockie horse

I love you.

lease bring Candy, who is two,

ind some candy.

)ear Santa:

THURSDAY, DECEMBER

Tommie Earl Crump I have been real

Memphis, Texas

We are two little girls who have in one more week Willy

een very good this year. Please bring me a fill

ouse and furniture, and a baton. and a tractor.

aring Cathy, who is five, a doll little cars, tennis she

Dear Santa Claus:

mind my moti ast few days. I can b

until you come t

JOLLY TH

am a little boy f

CEMBER

e on the 1

vill be a s

Santa arr

inning

under

ach Sa

until

Na

Na

W. W.

err

0. R.

roducts

HARLIE

CE



ECEMBER 21, 1950 -



Y, DECEMBER 2

my mothe

days. I can he

you come to see

more week. Will

ave a little baby bro

Johny Charle

and Mrs. He

nday after an

ts

and a couple :

me a filling cars, tennis shoes

tractor.

Friday. tree formerly Johnson were Amarillo shoppers tree formerly Tuesday. 23 at Brice Tuesday.

will be a short home Sunday night for a turkey of Brice. will be a short supper, were Mr. and Mrs. Sam Santa arrives. Ily invited to Lowry of Clarendon, Mr. and Mrs. Ily invited to Santa arrives. supper, were Mr. and Mrs. Sam



B. Rampy were Amarillo shoppers Zackie, and Mrs. Don Berstile of Lakeview, Mr. and Mrs. S. D. Mrs. T. H. Gattis, Mrs. W. H. Johnson and Elizabeth Dee, Fred-Mrs. T. H. Gatta, Fred-Youngblood, Mrs. C. V. Murff, die Starr Johnson and Oleta Haw-

Clu