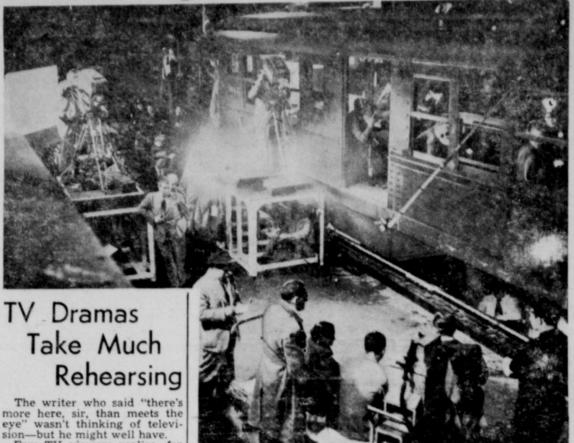

Hall County Road

By Highway Dept.

Three sections of highway in

Hall County have been designated

To Be Repaired

SANTA CLAUS TAKING ORDERS - Every year millions of children whisper their wants into the ear of the spirit of Christmas with an undying faith that their wants will be granted and each Christmas morning they find that their faith was not unjustified as they open their many gifts.