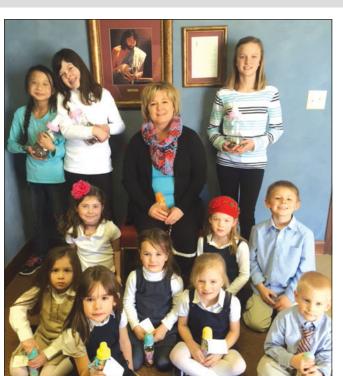

# ANEWS

Thursday, March 12, 2015

**Community Christian School** 

### Community Christian School observed National School Choice Week.

This is the nation's largest annual celebration of school choice, which seeks to shine a spotlight on effective education options for all children.

Left: CCS students collected change for the Baby Bottle Drive to benefit the Pregnancy Support Center recently. Some students are pictured here with Monica Galloway.

Right: Pre-K students having a Valentine party. Below right: 1st graders enjoy their Valentine's Day party.

CCS students collect Pop Tarts for the Snack Pak 4 Kids organization.

2nd Graders participate as Kenzie Whittington reads on DEAR Day.

Parent Alisha Stroud reads to 2nd grade on DEAR Day.

Top: Pre-K students on 100th Day. Second from top: 1st grade on 100th Day. Third from top: some "old" ladies dressed up for 100th Day. Bottom: Kindergarten students on 100th Day.