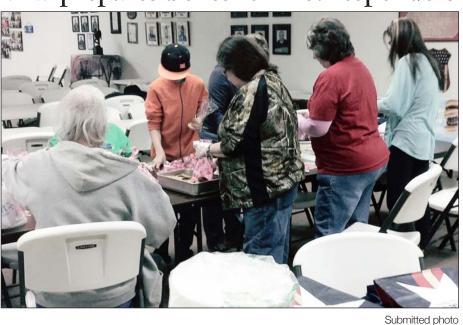

# prepares boxes for first responders

The VFW Pampa Post, Men's Auxiliary and Ladies' Auxiliary packed boxes to take to the First Responders in Pampa. The boxes included BBQ sandwiches, chips and homemade cookies. They packed 10 boxes and delivered them to the police department, sheriff's office, fire department, Hoover Volunteer Fire Department, Pampa EMS/LifeStar, Hospital emergency room department and Highway Patrol. In total they were able to feed 175 first responders. "This was just a small thing that we could do for the people that help protect and serve our community every day," Nelda Martin, Ladies Auxiliary president, said. "I don't think they get thanked enough."