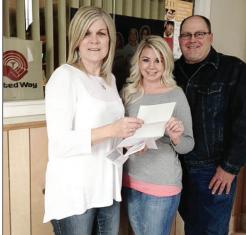

### UNITED WAY NEARS CAMPAIGN GOAL

Submitted photo

Pictured from left are Jana Gregory, executive administrator for Pampa United Way, with Shyla Reppart and Brent Cowan from Chevron who presented a \$3,000 check to Pampa United Way. With \$299,852.86 raised so far on Dec. 20, the Pampa United Way is now at 89 percent of its 2013 campaign goal of \$337,000. Another recent large donation came from the Gray Pampa Foundation, which donated \$10,000. Because of the success of the campaign, the United Way will be able to pay out a 100 percent allocation to its recipient agencies in the first quarter, a great way for them to start the new year.