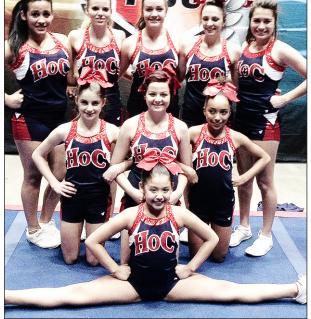

### **GOLDCOAT OF THE YEAR**

Submitted photo Gymnastics of Pampa's Competitive Cheer Squad, House of Cheer-Senior Squad, just finished this

year with a good performance at the ASC Express Nationals held in Lubbock last weekend. Their performance earned them a third place trophy. Members of the squad are, front row, Sierra Rodriguez. Middle row from left, Brayleigh Mcgill (Panhandle), Madison Myers And Abigail Ramierez. Back row, Samara Villanueva, Cheyene Lockhart, Ari Hann (Panhandle), Kelsey Henry And Vanessa Ontiveros. The squads' next Competition will be Jamfest Nationals In Tulsa in March. House of Cheer is coached by Kathey Rice, Karami Rice and Steven Botello.