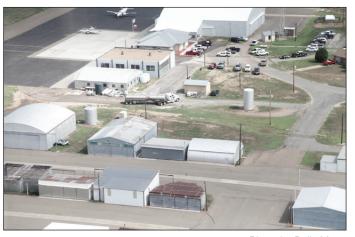

### State grants \$4.5M to Perry Lefors Airport

#### STAFF REPORT

The Texas Transportation Commission at its December meeting approved approximately \$4.5 million in funding for Perry Lefors Airport near Pampa.

The funds will be used for planned airport improvements, including pavement improvements.

Photo by Della Moyer Perry Lefors Airport received \$4.5 million in funds from the state. and the conditions were clear and dry at the time.