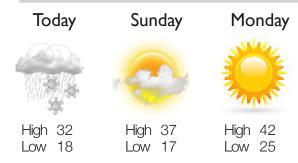

### **PAMPA FORECAST**

Today: Wintry mix to snow with a high of 32. Chance of precipitation: 80 percent. Winds east-northeast at 7 mph. Sunrise at 7:50 a.m.

Tonight: Snow showers early with a low of 18. Chance of precipitation: 40 percent. Winds northwest at 9 mph. Sunset at 5:35 p.m.

Sunday: Morning clouds and afternoon sun with a high of 37. Winds west-northwest at 10 mph. Sunrise at 7:50 a.m.

Sunday night: Clear with a low of 17. Winds south-southwest at 8 mph. Sunset at 5:36 p.m.

Monday: Sunny with a high of 42. Winds south at 11 mph. Sunrise at 7:51 a.m.

Monday night: Clear with a low of 25. Winds south at 12 mph. Sunset at 5:36 p.m.

O This information brought to you by...

806-665-0970 Apply by Phone Today! bject to our liberal credit policy and credit limitations, if any. www.WesternShamrock.com All loans are subject to