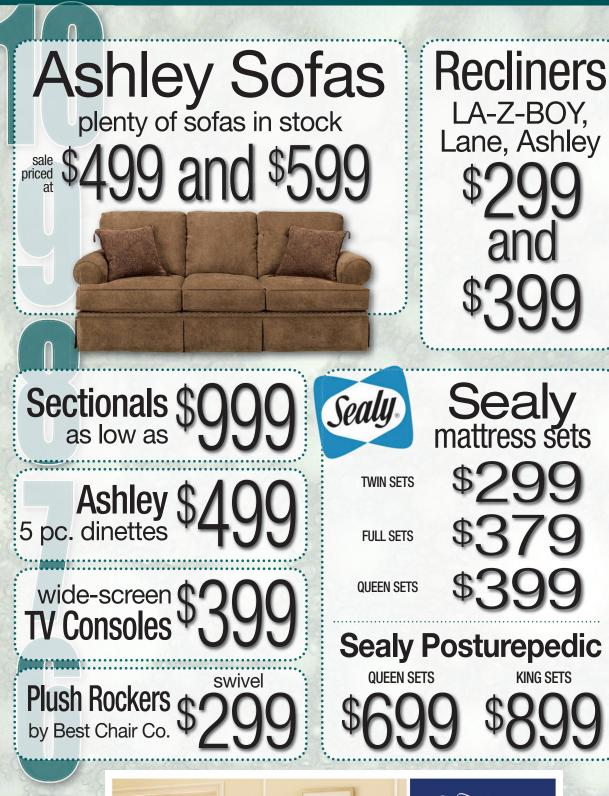

806) 688-2273                | Linda Laycock-Broker<br>806.662.1312                                | Obituaries3ASports1B-5BLocal Record3AClassifieds6B-9BWork2A2A2B   |      |
| We back Phil!                 | • Family Care • Urgent Care<br>(Insurance, Cash, and Medicare)<br>Matthew Gill, RN, FNP-C | Larny Hadley Tisha Holman<br>Associate<br>008.662.2779 808.440.4153 | WeatherPuzzles/Dear Abby9BViewpointsLetters To Santa1-16CComics6A |      |
| 1945 N. Hobart • 665-2061     | 701 N. Price Rd.<br>Pampa, TX 79065                                                       | Pampa MLS & Amarillo MLS                                            | Lifestyles                                                        |      |

GOURTDOM

EXAS EURNI

# **BIGGEST** savings of the year on America's top brands



# Man killed by train in Panhandle

#### STAFF REPORT

killed Thursday when he iff Loren Brand said. was struck by a train west of Panhandle.

standing near the railroad tracks about 12:30 p.m. at a grain elevator west of Panhandle near U.S. High- vestigated by the Carson way 60 and F.M. Road County Sheriff's Office and 2161 when he was struck

by an eastbound Burlington Northern Santa Fe Railway A Panhandle man was train, Carson County Sher-

"He hasn't lived here long but he was kind of a Joe Dylan Spears, 21, was local," Brand said. "He was standing too close to the tracks.

The incident is being in-BNSF railroad.

### PFD call log — Dec. 16-19

The Pampa Fire Department responded to these fire in the 14000 block of calls for the following dates. One unit with three personnel responde