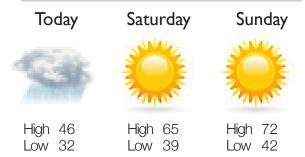

### **PAMPA FORECAST**

**Today:** Few showers with a high of 46. Chance of rain: 30 percent. Winds northeast at 19 mph. Sunrise at 7:53 a.m.

Tonight: Partly cloudy with a low of 32. Chance of rain: 20 percent. Winds west-northwest at 9 mph. Sunset at 7:04 p.m.

Saturday: Sunny with a high of 65. Winds westsouthwest at 13 mph. Sunrise at 7:54 a.m.

Saturday night: Clear with a low of 39. Winds south-southwest at 9 mph. Sunset at 7:03 p.m.

Sunday: Sunny with a high of 72. Winds southsouthwest at 13 mph. Sunrise at 7:55 a.m.

Sunday night: Clear with a low of 42. Winds south at 8 mph. Sunset at 7:02 p.m.

• This information brought to you by...