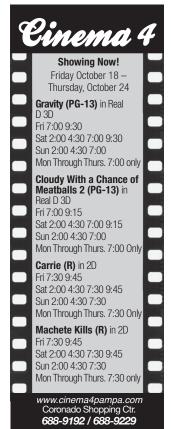

2012, two months after she says her daughter was plied with alcohol, raped, then dumped on the family's front porch in sub-freezing temperatures. She said her daughter's 13-yearold friend was raped by lies." another boy the same evening

Rice insists the investigation collapsed after the go to another county pros-Colemans became uncooperative with investigators. Coleman says she and her daughter did cooperate and that investigators didn't do enough to push the case forward and were forced to move from the small northwest Missouri town of Maryville after her family was harassed over the allegations.

does not generally name victims of sexual assault but is naming the Coleman and her daughter because they have been granting public interviews about the case. The AP is not naming the accused



no active charges against them.

A county judge is expected to appoint the spe-Nodaway County District radio station KCUR. Court clerk's office said it had not received Rice's in January 2012, af-Nodaway County pros- request as of Thursday ter Coleman's daughter, morning. The judge is out of the town until Monday and couldn't be reached house in the middle of the for comment, according to the courthouse.

In Missouri, special prosecutors have been apecutors seek assistance for complicated cases or ones that involve a con-General Chris Koster said in a statement Thursday that his office was ready to assist the county and trusted the judge would "make the decision in the best interests of the fami-

Eric Zahnd, the prosecutor in nearby Platte County, said the job could ecutor, a lawyer in