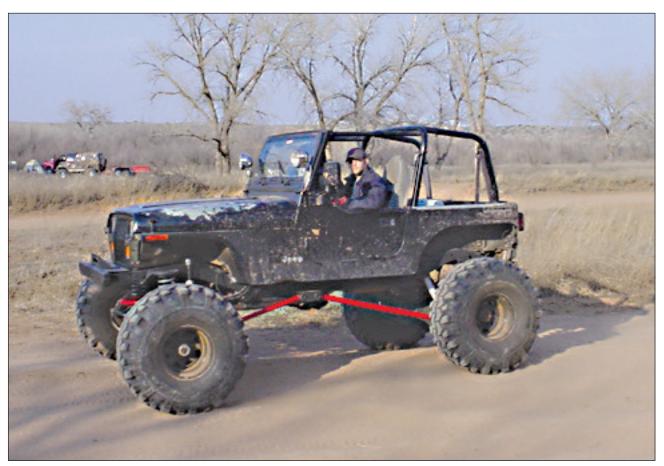

### FUN IN THE SUN

Photo courtesy of National Park Service

An off-roader takes off for some fun at the Rosita Meadows area of Lake Meredith along the bed of the Canadian River. Spanning more than 40,000 acres, the Lake Meredith Recreation Area near Fritch provides plenty of space for not only off-road cruising, but for boating, horseback riding, fishing and hunting.

# A balancing act

Lake Meredith officials developing plan to keep off-roaders, other park users happy while minimizing damage to natural resources.