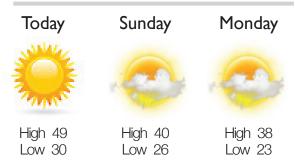

### PAMPA FORECAST

Saturday: Sunny with a high of 49. Twenty percent chance of rain. Wind south southwest at 11 mph. Sunrise at 7:21 a.m.

Saturday night: Clear skies with a low of 30. Ten percent chance of rain. Wind south southwest at 16 mph. Sunset at 6:34 p.m.

Sunday: Partly cloudy with a high of 40. Ten percent chance of rain. Wind northwest at 22 mph. Sunrise at 7:20 a.m.

Sunday night: Partly cloudy with a low of 26. Twenty percent chance of rain. Wind north northwest at 20 mph. Sunset at 6:35 p.m.

Monday: Partly cloudy with a high of 38. Twenty percent chance of rain. Wind northwest at 24 mph. Sunrise at 7:19 a.m.

Monday night: Clear skies with a low of 23. No chance of rain. Wind west northwest at 9 mph. Sunset at 6:36 p.m.