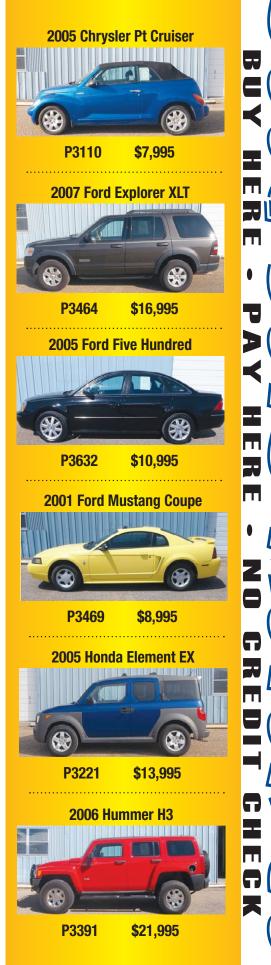

|

| The Best<br>in             | Stuff Sells<br>Top of Texasela<br>DS |
|----------------------------|--------------------------------------|
| \$13,995.00<br>\$13,995.00 |                                      |

CLASSIFIEDS





DD

### londa Fit



\$9,850.00



ICLES AND MORE AT oydMotors.com

Mike

| 1999 Toyota Land Cruiser                                  |
|-----------------------------------------------------------|
| 2005 Chevrolet Avalanche                                  |
| 2007 Chevrolet Equinox                                    |
| 2004 Chevrolet Tahoe                                      |
| 2008 Chevrolet TrailBlazer                                |
| 2008 Chevrolet TrailBlazer                                |
| 2007 Ford Explorer                                        |
| 2009 Ford E-Series wagon<br>2004 GMC Yukon                |
| 2007 Hyundai Santa Fe                                     |
| 2007 Jeep Grand Cherokee                                  |
| 2008 Mitsubishi Outlander