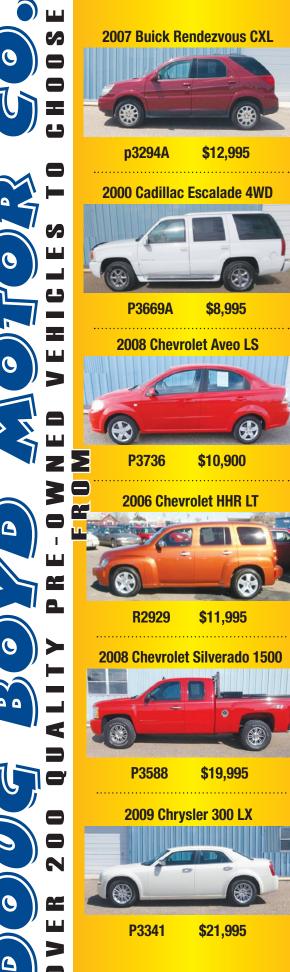

kner** 12-9600 3 bedrooms, 1 bath

Looking for An Unique home in established neighborhood? This home has 3 Bedrooms (1) has Bay window and oversize closet, a Bonus Room above converted garage could be 3rd Bedroom, storm Cellar with access from inside of home, 2 living areas, 1 bath and a large entrance area from Carport with a ramp-Come and Check This One Out Today!

www.househunterspampa.com

### HOUSEHUNTERS Realt Linda Laycock





Tisha Holman

(806) 440-4153



Larry Hadley (806) 662-2779





4C — Saturday, February 23, 2013 — The Pampa News

# FEATURED HOMES!



### 1622 Sumner St \$175,000 2728 sq.ft. 3/2/1



### **1918 Mary Ellen** \$174,500 3/2/2 2318 sq.ft.

Linda Burt 664-3931 Patti Hudson, Bkr 662-4896 Dennis Edmondson 662-7503 Scooter Hutchison 440-6061 Roy Devoll 896-0000



1995 Chevrolet Tahoe 1994 Chrysler Concorde 1996 Chevrolet Blazer 1995 Chevrolet Sport Van 2003 Dodge Durango 2001 Nissan Xterra 2006 Pontiac Grand Prix 2001 Subaru Forester 2005 Chrysler PT Cruiser 2005 Chrysler PT Cruiser 2004 Mercury Sable 2004 Mercury Monterey ..... 2003 Mitsubishi Montero Sport 2006 Saturn Vue 2001 Chevrolet Suburban 2000 Ford Expedition......

12283

**RE/MAX Hometown** "Your Hometown Team"

RE/MAX

| 429 DWIGHT      | LOT      | \$5.000   |
|-----------------|----------|-----------|
| 2200 COFFEE     |          |           |
| 609 GULF        |          |           |
| 402 WILLISTON   |          |           |
| 2126 RUSSELL    | 2/1/0    | \$55,000  |
| 1314 CHARLES    | 2/1/2    | \$64,000  |
| 1124 MARY ELLEN | 2/1.75/1 | \$64,000  |
| 1101 DARBY      | 3/1/0