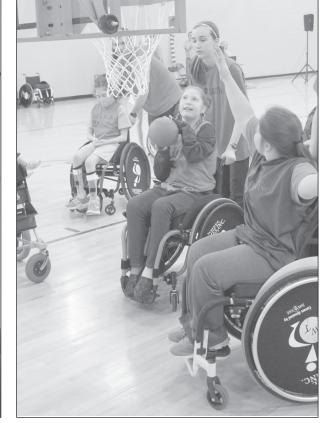

### WHEELIN' IT UP

### Photos by Diane Jennings

Above left, Papa Wheelie. Above center, the tip off with Jace Forward with Landon Elton pushing and Lauren Pingel with Ryan Smith pushing. Above right, Emily Hendricks, Taylea Matthews being pushed by Ryan Powell and Caleb Comer. Bottom left, McKaylee Swift with Breanna Cantwell doing the YMCA. Bottom right, Hendricks, with Maddie Young pushing, setting up a shot as Lauren Pingel, being pushed by Ryan Smith, blocks the shot. All pictures were from the Wheel Times event on Feb. 17 in the Cavalier Activity Center at Pampa High School.