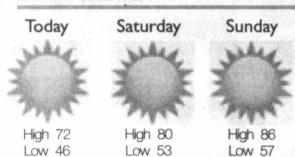

#### PAMPA FORECAST

Today: Sunny with a high of 72. Chance of rain is zero. Winds west at 9 mph. Sunrise at 7:54

Friday night: Clear with a low of 46. Chance of rain is zero. Winds south southwest at 13 mph. Sunset at 7:03 p.m.

Saturday: Sunny with a high of 80. Zero chance of rain. Winds west northwest at 8 mph. Sunrise at 7:02 a.m.

Saturday night: Clear with a low of 53. Zero chance of rain. Winds south at 7 mph. Sunset at 7:02 p.m.

Sunday: Sunny with a high of 86. Zero chance of rain. Winds west southwest at 18 mph. Sunrise at 7:56 a.m.

Sunday night: Partly cloudy with a low of 57. Zero chance of rain. Winds southwest at 15 mph. Sunset at 7 p.m.