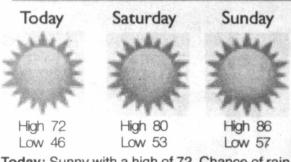

#### PAMPA FORECAST

Today: Sunny with a high of 72. Chance of rain is zero. Winds west at 9 mph. Sunrise at 7:54

Friday night: Clear with a low of 46. Chance of rain is zero. Winds south southwest at 13 mph. Sunset at 7:03 p.m.

Saturday: Sunny with a high of 80. Zero chance of rain. Winds west northwest at 8 mph. Sunrise at 7:02 a.m.

Saturday night: Clear with a low of 53. Zero chance of rain. Winds south at 7 mph. Sunset at 7:02 p.m.

Sunday: Sunny with a high of 86. Zero chance

of rain. Winds west southwest at 18 mph. Sunrise at 7:56 a.m.

Sunday night: Partly cloudy with a low of 57. Zero chance of rain. Winds southwest at 15 mph. Sunset at 7 p.m.

#### PAMPA FORECAST

Today: Sunny with a high of 72. Chance of rain is zero. Winds west at 9 mph. Sunrise at 7:54

Low 57

Friday night: Clear with a low of 46. Chance of rain is zero. Winds south southwest at 13 mph. Sunset at 7:03 p.m.