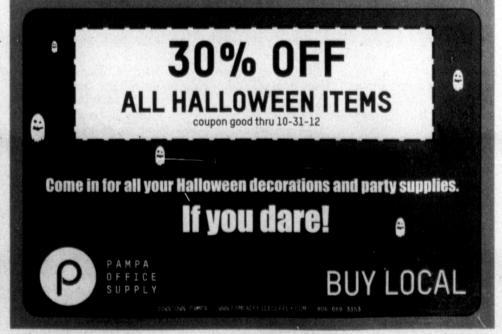

Send us a picture of your little ghoul or goblin in their Halloween costume, and we will print it in the October 31 issue of The Pampa News! Please send a separate photo of each child you would like included.

Email your photos to classified@thepampanews.com or bring them by the office at 403 W. Atchison. Include the following information with your photos: child's name and age, and parents' names. Please call to confirm that we have received your email. Deadline is October 24. We will not be responsible for taking any photos. 669-2525