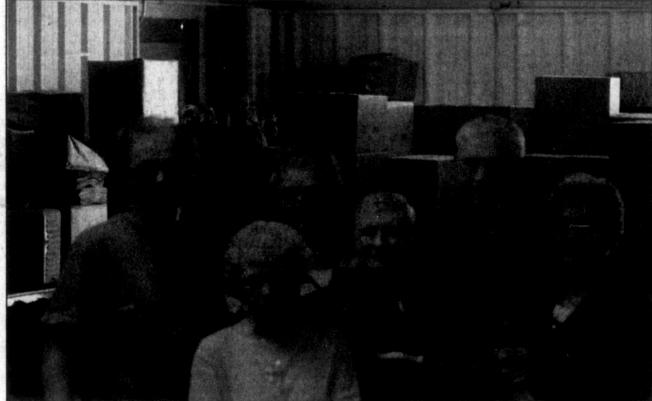

#### KEEPING THE CHILLS AWAY

30 YEARS OF GOOD SAMARITANS. From left, Martha Jonas, Margaret Inmon, Brenda Stroud, Verdena Richardson, James Richardson and Joy Bivins. Also pictured is Gizmo, the only canine volunteer. Good Samaritans will be celebrating its 30th year of service to the Pampa Community in February.