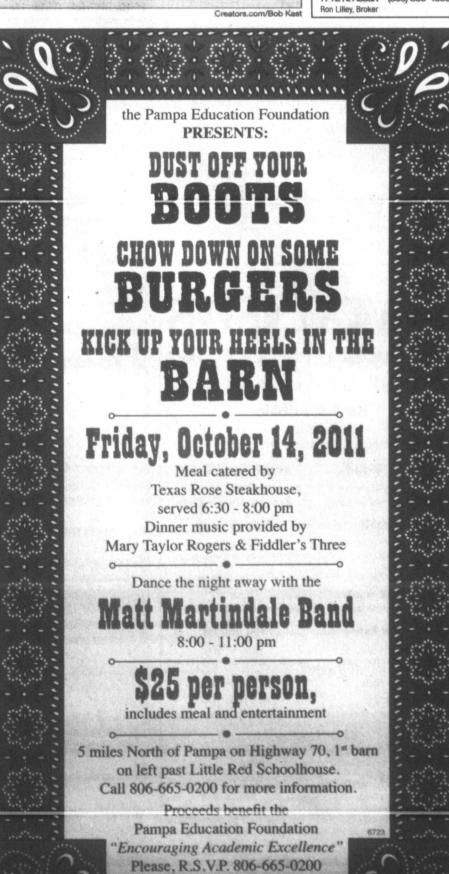

## Martindale to play at benefit barn dance

ARNIE AURELLANO editor@thepampanews.com

What's better than a good old fashioned barn dance?

How about a good old fashioned barn dance to benefit local kids?

The Pampa Education Foundation is hosting a barn dance tonight from 8 p.m. to 11 p.m. at the Terry barn, the first barn on the left past the Little Red Schoolhouse, five miles north of Pampa on Highway 70.

Tickets to the dance are \$25 per person, with proceeds going to benefit the Pampa Education Foundation's various contributions to Pampa classrooms—everything from microscopes to TI calculators to computers to lighting for the drama department to teacher training.

"We've been in existence for four years," said ex officio PEF member Dana Terry, "and we do teacher grants. We have a committee that we take requests from teachers for unbudgeted items, anything that can help the teachers teach those kids.

"I just think it's just a great thing," Terry added. "Being a former Pampa graduate, it's something I can throw myself into."

Music for the dance will be provided by Pampa native Matt Martindale and his band. Martindale, who now lives in Amarillo, said that he was looking forward to returning to his hometown and pitching in to

"I'm excited to do anything that I can for Pampa," he said. "Anything that I can for the Education Foundation and any kind of fundraiser I can do to help Pampa in any way, shape or DANCE cont. on page 5

#### Dance

cont. from page 1

form, I'll do it. I love the town, I love going up there and I love all the people that are there. I love being a part of the community and doing all those types of things." Martindale added that he supports the PEF's cause of

helping support the education of Pampa's youth. "To me, kids are the most important thing that there is.

It doesn't get more important than that and the education of the children, and I think that it all starts right there... The more gifts and the more things that we can provide for them, it makes a world of difference. Any way that I can help is very menial compared to the things that everyone else does.'

For more information on the dance, call 806-665-0200.

cont. from page 1

to the community. They know their area and who comes and goes out of the houses. When you see someone out of the ordinary going into a house, give us a call."