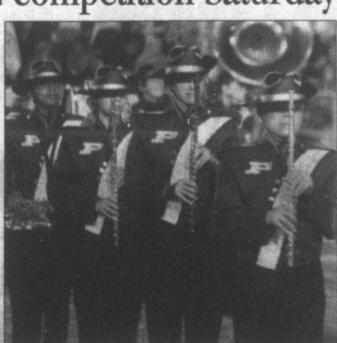

## Pride of Pampa heads to UIL competition Saturday

ANDREW GLOVER aglover@thepampanews.com

The Pride of Pampa marching band will see how they measure up to the other Panhandle area bands when it attends the UIL Marching Band Competition on Saturday at Dick Bivins Stadium in Amarillo.

The band performs at 5:45 p.m. Band director Joe Barrow said the band is competing for a top rating, which will go towards the UIL Sweepstakes Award.

"We are given a rating based on the quality of our performance," Barrow said. "A rating of one or first division is the best. It goes down from there."

The Pride of Pampa marching band will be gunning for a first division rating at the UIL Marching Band Competition this Saturday.

| IN THIS ISSUE:   |                        |
|------------------|------------------------|
| Obituaries2A     | Comics6A               |
| Local Record2A   | Puzzles/Dear Abby., 7A |
| Weather 2A       | Classifieds            |
| Afternoon Rush3A | NASCAR9A               |
| Home How-to3A    | Sports                 |
| Viewmoints 4A    | Country Fair 1R 4R     |