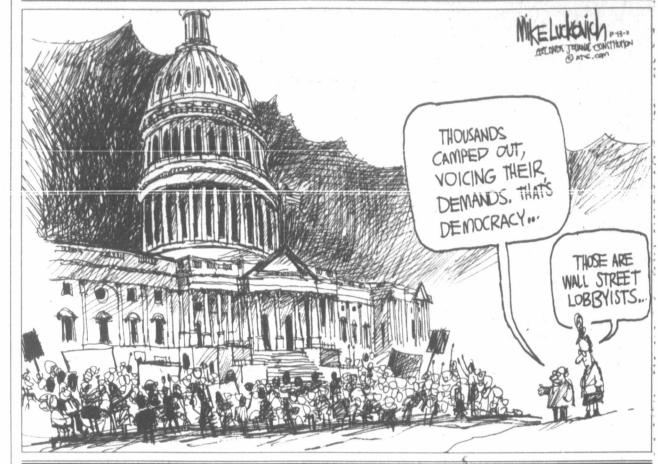

## Playing Washington's inside game

And then there were 12.

When the 435 House members and 100 senators failed in July to agree on a long-term deficit reduction plan, congressional leaders did what they often do when they don't know what to do: They appointed a committee. But don't sneer, for this is -- cue the trumpets -- a supercommittee!

Made up of only a dozen lawmakers and perfectly balanced between Repubs and Dems, this panel is to find about \$1.5 trillion in spending cuts and new revenues to shrink the federal deficit. They are to come to an agreement by Thanksgiving -how's that for a symbolic deadline? The theory is that the group will be small enough to work together across partisan lines for the good of the country, independent of the competing budgetary needs of various groups and the demands of special interests

The problem with theories, however, is that reality has a way of intruding on their perfection. In this case, the intrusion is literal. The 12 solons will not be sitting at the table alone, for such names as AT&T, BlueCross/BlueShield, Citigroup and GE have been escorted inside by the members. They'll not go in physically -- but monetarily. For they are among the top donors of campaign cash to the 12 budgeteers, giving them an advantage over us plain citizens

For example, Wall Streeters have invested \$17 million in the campaigns of the supercommittee's six Republicans and \$15 million in the six Democrats. That pile of political

money will be a screaming presence in the negotiating room, for members will be thinking about their need to get more of it for the next election and will not want to offend donors.