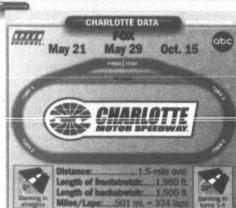

he Gaston Gazette, P.O. Box 1538, Gastonia, NC 28053 or send an e-mail to mdutton@gastongazette.com. You can also send

your NASCAR questions to Monte on Facebook at Facebook.com/monte-dutton and at Twitter.com/MonteDutton. Please specify you are submitting them for the NASCAR This Week page.

Race: Smith's Food & Drug Stores Where: Las Vegas (Nev.) Motor Speedway (1.5 mi.), 146 laps/219

When: Saturday, Oct. 15. Last year's winner: Austin Dillon, Chevy.

Qualifying record: Mike Skinner,

Toyota, 178.065 mph, Sept. 23, 2006. Race record: David Starr, Chevy, 135.394 mph, Oct. 13, 2002. Last race: Ron Homaday Jr., in a Chevy, captured the 50th victory of his career at Kentucky Speedway. Homaday has won three times this season but is only fifth in the points standings, led by Austin Dillon.



IN THE SPOTLIGHT WHERE WILL VICKERS BE NEXT SEASON?



Brian Vickers has worked his way back to the track after blood clotting issues forced him off it in 2010. Now, the 27-year-old driver is faced with the

## **Vickers Dealing With Adversity Again**

After 2010 blood clot issue, racing future now the next big issue for Vickers

By Monte Dutton NASCAR This Wee

KANSAS CTTY, Kan. — Brian Vickers has surmounted his share of obstacles this season, but more lie ahead.

Vickers, who turns 28 on Oct. 24, missed most of the 2010 season with serious medical issues. After competing in only 11 Sprint Cup races, Vickers suffered a bloodclotting problem that required heart surgery. This year he returned to NASCAR's top level with a clean bill of health.

It hasn't been easy. Vickers, who has won tw