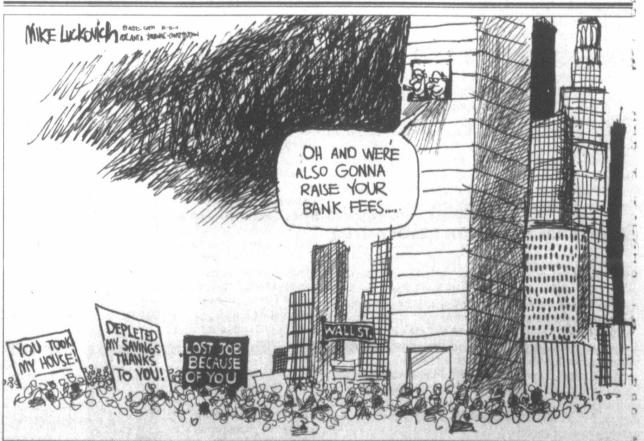

The problem with theories, however, is that reality has a way of intruding on their perfection. In this case, the intrusion is literal. The 12 solons will not be sitting at the table alone, for such names as AT&T, BlueCross/BlueShield, Citigroup and GE have been escorted inside by the members. They'll not go in physically -- but monetarily. For they are among the top donors of campaign cash to the 12 budgeteers, giving them an advantage over us plain citizens

For example, Wall Streeters have invested \$17 million in the campaigns of the supercommittee's six Republicans and \$15 million in the six Democrats. That pile of political

money will be a screaming presence in the negotiating room, for members will be thinking about their need to get more of it for the next election and will not want to offend donors.

first decisions reached by the committee members was that they would allow themselves to continue collecting campaign donations while they decide whose programs and

By the way, one of the

subsidies get cut -- and whose don't. How do you think that'll work out? Turkeys are not the only endangered' species this Thanksgiving!

This is one congressional committee that's likely to affect your life, for it's going to decide such things as whether to whack your Social Security benefits or cut back on Big Oil's \$4-billion-a-year taxpayer subsidy. You might have an opinion about which choice the supercommittee members should make, but can you reach any of the members personally and get a chance to bend their ear? No? Too bad, because Big Oil can. And it is.

So are insurance giants, Wall Street bankers, military contractors and other corporate powers -- not only because of their big-dollar campaign donations, but also because they have some very special lobbyists who're on a first-name basis with the members. You see, these lobbyists used to work for the 12 lawmakers on the supercommittee. In all, 109 former congressional staffers have now been hired by various corporate interests to lobby their old bosses.