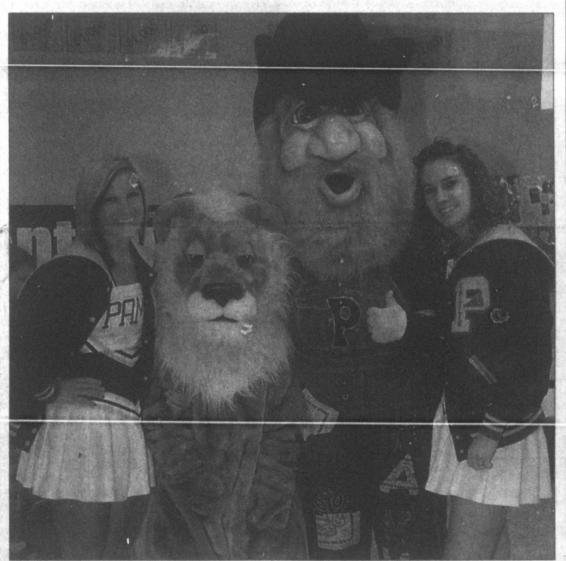

## **MASCOT MEET-UP**

photo courtesy of Diane Jennings

PHS cheerleaders Robin Doan (left) and Caitlyn Sieck get some face time with Austin the Lion and Harvey the Harvester during the cheerleaders' recent visit to Austin Elementary.