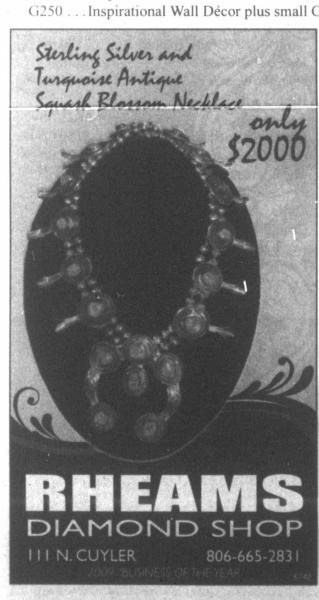

|
| G249 Gift Basket.                                                                |                                                               |
| R349 Stihl FS 45 Gas Trimmer                                                     |                                                               |
| Y449 Case of 12 gauge Shotgun Shells                                             |                                                               |
| B150 Inspirational Framed Print                                                  |                                                               |
| G250 Inspirational Wall Décor plus small Cross                                   | ward Jones Investments - Daune Harp \$50.00                   |



| 'n | ross Edward Jones Invest                                   | ments - Daune Harp \$50.00