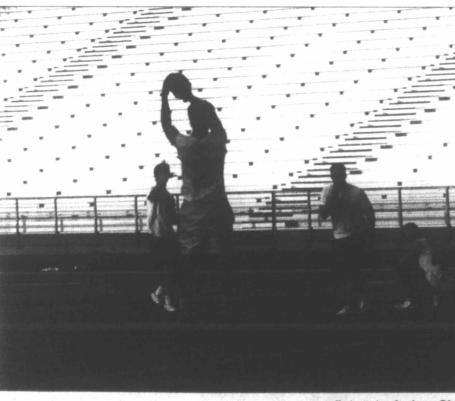

Pampa will compete in a state-qualifying tournament in Wellington June

staff photo by Andrew Glover Olin Boyd (10) tries to haul in a first half pass as a White Deer defender tries to knock it away Thursday at Harvester Field. Boyd didn't come down with the ball as the first halft ended. Pampa won 14-6 and tied 14-14 in two games.