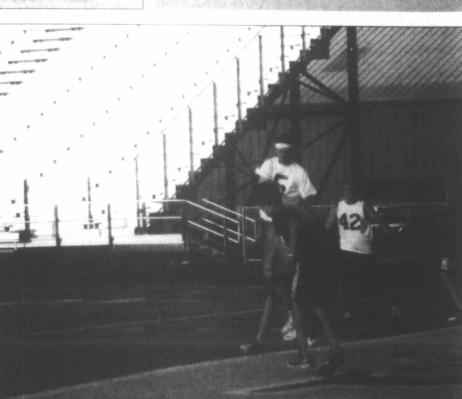

Subscribe to The Pampa News today!! Call 669-2525

staff photo by Andrew Glover Garrett Ericson hauls in a pass in the second game against White Deer

staff photo by Andrew Glover Latigo Collins catches a one-point conversion pass against White Deer Thursday. The catch would temporarily give Pampa a 14-6 advantage.