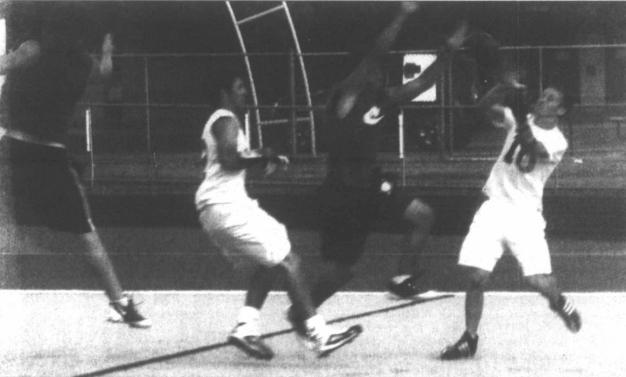

staff photo by Andrew Glover

Latigo Collins (5) tries to fake out Dumas defenders in the 7-on-7 tournament at Harvester Field. Collins scored three touchdowns but Pampa lost 32-28 on the final play of the game.