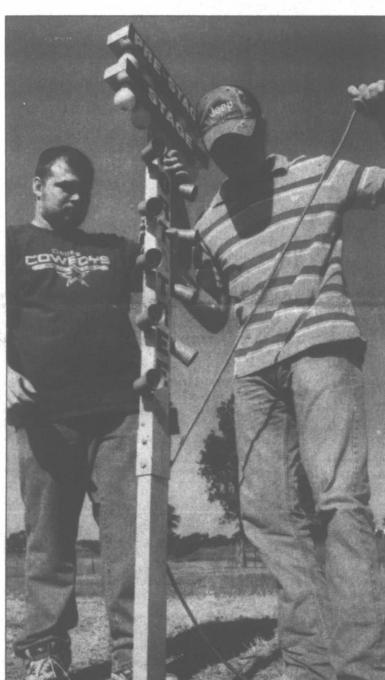

staff photo by David Bowser

Rick and Nick Harvill (from left) set up the starting lights for Saturday's Mud Bog at Recreation Park.