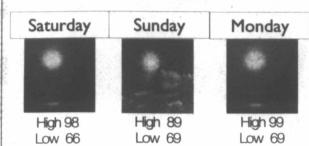

#### PAMPA FORECAST

Tonight: Clear, with a low around 67. South wind between 15 and 20 mph, with gusts as high as 25 mph.

Saturday: Sunny and hot, with a high near 98. South wind 10 to 15 mph becoming north. Winds could gust as high as 20 mph.

around 66. East northeast wind between 10 and 15 mph, with gusts as high as 25 mph.

Saturday Night: Mostly clear, with a low

Sunday: Mostly sunny, with a high near 89. East southeast wind around 15 mph, with gusts as high as 20 mph.

Sunday Night: A 20 percent chance of showers and thunderstorms. Partly cloudy, with a low around 69. South southeast wind around 15 mph, with gusts as high as 20 mph.

Monday: Sunny and hot, with a high near 99. South wind between 10 and 15 mph, with gusts as high as 25 mph.

Monday Night: Mostly clear, with a low around 69. South southwest wind between 15 and 20 mph, with gusts as high as 30 mph.

This information brought to you by...