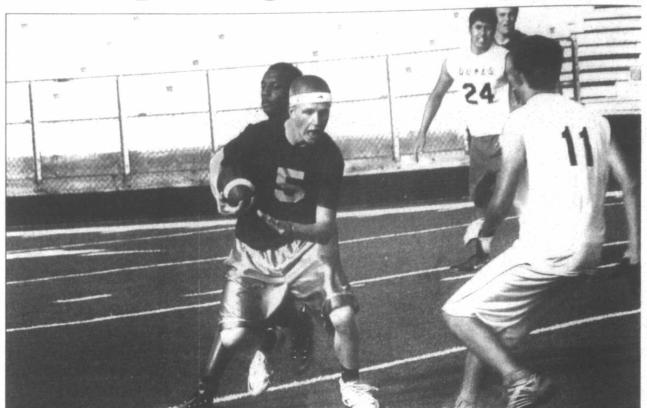

## Pampa finishes 7-on-7 passing tournament 1-1-1

in a 7-on-7 passing tournament Thursday at Harvester Field.

Dumas and White Deer participated in the tournament. Pampa and Dumas started the evening. Pampa scored first when Reid Miller connected with Latigo Collins from approximately 10 yards out. Pampa converted the one-point pass to lead 7-0. After Dumas failed to score, Pampa's next possession ended with an interception when Dumas' Robert Arzola out-leaped Olin Boyd. Dumas got on the scoreboard when Clayton Baker completed a touchdown pass to Aaron Mendoza. The extra point pass was incomplete and Pampa still led 7-6.

staff photo by Andrew Glover

Latigo Collins (5) tries to fake out Dumas defenders in the 7-on-7 tournament at Harvester Field. Collins scored three touchdowns but Pampa lost 32-28 on the final play of the game.