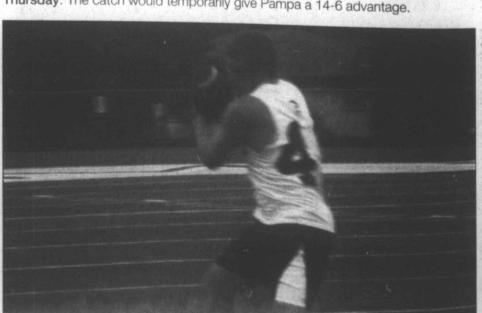

staff photo by Andrew Glover

Latigo Collins (5) tries to fake out Dumas defenders in the 7-on-7 tournament at Harvester Field. Collins scored three touchdowns but Pampa lost 32-28 on the final play of the game.

Subscribe to The Pampa News today!! Call 669-2525

staff photo by Andrew Glover Garrett Ericson hauls in a pass in the second game against White Deer

staff photo by Andrew Glover Latigo Collins catches a one-point conversion pass against White Deer Thursday. The catch would temporarily give Pampa a 14-6 advantage.