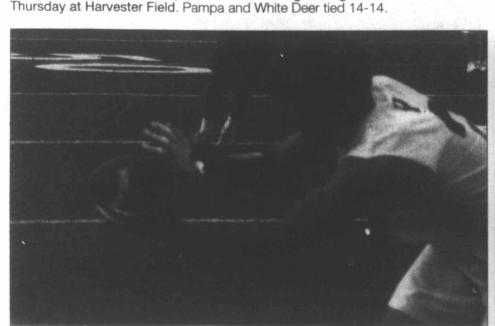

staff photo by Andrew Glover

Garrett Ericson makes a catch along the sidelines Thursday at Harvester Field. Trent Carter intercepts a pass in the first game against White Deer Thursday. staff photo by Andrew Glover