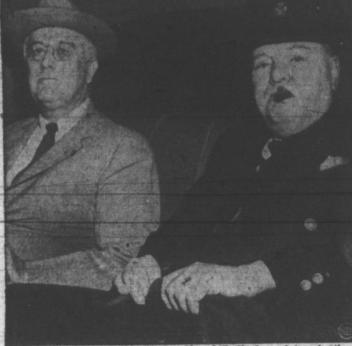

## Ike, Churchill Plan Farewell **Parley Today**

NEW YORK, Jan. 7 — UP — President-elect Eisenhower, who turned the eyes of the world it Korea with his dramatic trip there, planned a farewell conference Wednesday with Winston Churchill, who believes the real center of gravity is along the Iron Curtain front in Western

The British prime minister, in the third of his historic but informal pre-inauguration talks with Eisenhower, was expected to press home his stand that "it would be a great pity to make an indefinite extension" of the Korean war into Communist China,

Eisenhower came home from Korea with a statement that deeds rather than words would impress the Communists, Churchill has made it plain he favors caution against extreme war moves in Ko-

The third Elsenhower - Churchill expected to take place late Wednespress secretary said. The secretary At the same time the court Although the first meeting of message to be read by clerks in-

#### IKE

(Continued from page one) to stay for the dinner meeting be- and Mrs. Mike Shepic, 1909 Wiltween Churchill and Gov. Thomas liston, on Dec. 27, Highland Gen-E. Dewey of New York,

eral Hospital Churchill plans to leave by-plane Thursday for Washington for an Perma Homes to Malcolm informal visit with President Tru- Wyatt and wife, Betty; Lot 3, man before going to Jamaica in the Block 1, Fraser.

British West Indies for a vacation. The prime minister had a further Barbara J. Brock from Leon R. opportunity Tuesday night to in- Brock.

ture was seen in an address by The prosecution, defending its CLUES Eden in London last week, Eden told the court it had proved: