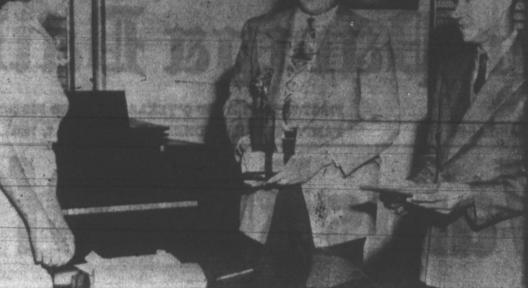

tives. Dorsey stopped at the sta- represented by their Iron Curtain into unprecedented prosperity.

ized and lay near death for sev-, of the Berlin blockade; ald to Chi rillo hospital.

AWARDS PRESENTED - Awards and prizes won in the B&PW Club sponsored Christmas decorat-AWARDS PRESENTED — Awards and prizes won in the B&PW Club sponsored Christmas decorating contest were presented at a tea given by the club at 8 p.m. Monday in the City Club Room. Shown here are Paul Sackett (holding trophy) and Rev. Raymond T. Dyess, pastor of the Harrah Methodist Church, as they receive the circulating award for the best decorated church in the city, from Mrs. Virginia McDonald, B&PW Club president. Sackett did the decorating for the church. Crawford Atkinson, 1717 Mary Ellen, received the permanent trophy award for the best decorated house in Pampa a \$1 20 first place prizes of \$7.50 each were presented winners in each of the four classifications in five divisions, (News Photo)