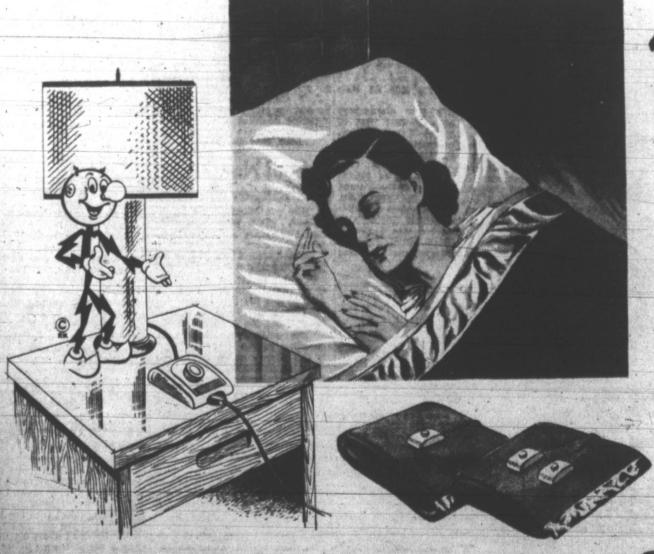

Reddy Kilowatt is awake-and on the job-around the clock. When the temperature drops in your bedroom, late at night, or early in the morning, Reddy is waiting-and working. Your electric blanket-thanks to always awake Reddy-instantly provides the warmth that keeps off the cold, keeps you sleeping soundly. Reddy never sleepsthat's why you always can-under an electric blanket.