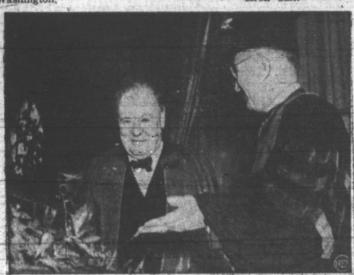

## Ike, Churchill Plan Farewell **Parley Today**

NEW YORK, Jan. 7 — UP — President-elect Eisenhower, who turned the eyes of the world it Korea with his dramatic trip there, planned a farewell conference Wednesday with Winston Churchill, who believes the real center of gravity is along the Iron Curtain front in Western

The British prime minister, in the third of his historic but informal pre-inauguration talks with Eisenhower, was expected to press home his stand that "it would be a great pity to make an indefinite extension" of the Korean war into Communist China,

Eisenhower came home from Korea with a statement that deeds rather than words would impress the Communists, Churchill has made it plain he favors caution against extreme war moves in Ko-

The third Elsenhower - Churchill expected to take place late Wednespress secretary said. The secretary At the same time the court Although the first meeting of message to be read by clerks in-

#### IKE

(Continued from page one) to stay for the dinner meeting be- and Mrs. Mike Shepic, 1909 Wiltween Churchill and Gov. Thomas liston, on Dec. 27, Highland Gen-E. Dewey of New York,

eral Hospital Churchill plans to leave by-plane Thursday for Washington for an Perma Homes to Malcolm informal visit with President Tru- Wyatt and wife, Betty; Lot 3, man before going to Jamaica in the Block 1, Fraser.

British West Indies for a vacation. The prime minister had a further Barbara J. Brock from Leon R. opportunity Tuesday night to in- Brock.

ture was seen in an address by The prosecution, defending its CLUES Eden in London last week, Eden told the court it had proved: