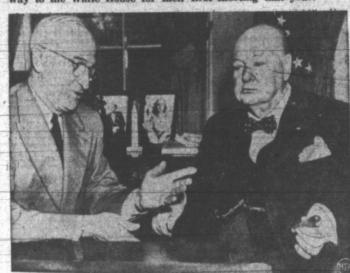

## Ike, Churchill Plan Farewell **Parley Today**

NEW YORK, Jan. 7 — UP — President-elect Eisenhower, who turned the eyes of the world it Korea with his dramatic trip there, planned a farewell conference Wednesday with Winston Churchill, who believes the real center of gravity is along the Iron Curtain front in Western

The British prime minister, in the third of his historic but informal pre-inauguration talks with Eisenhower, was expected to press home his stand that "it would be a great pity to make an indefinite extension" of the Korean war into Communist China,

Eisenhower came home from Korea with a statement that deeds rather than words would impress the Communists, Churchill has made it plain he favors caution against extreme war moves in Ko-

The third Elsenhower - Churchill expected to take place late Wednespress secretary said. The secretary At the same time the court Although the first meeting of message to be read by clerks in-

#### IKE

(Continued from page one) to stay for the dinner meeting be- and Mrs. Mike Shepic, 1909 Wiltween Churchill and Gov. Thomas liston, on Dec. 27, Highland Gen-E. Dewey of New York,

eral Hospital Churchill plans to leave by-plane Thursday for Washington for an Perma Homes to Malcolm informal visit with President Tru- Wyatt and wife, Betty; Lot 3, man before going to Jamaica in the Block 1, Fraser.

British West Indies for a vacation. The prime minister had a further Barbara J. Brock from Leon R. opportunity Tuesday night to in- Brock.

ture was seen in an address by The prosecution, defending its CLUES Eden in London last week, Eden told the court it had proved: