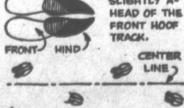

TRACKING DEER -BUCK OR DOE?-CENTER LINE 2 STORY COLD

A DOE OR YOUNG BUCK WALKS WITH THE HOOF POINTED STRAIGHT AHEAD. THE TRACKS ARE CLOSE TO AN IMAGINARY CENTER LINE OR YOU CAN DRAW ONE ON THE GROUND BETWEEN THEM WITH A