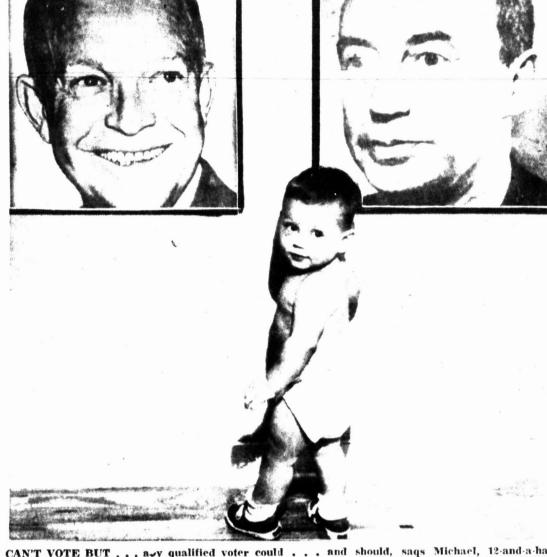

Pct. 18 - Webb Community,

I CAN'T VOTE BUT . . . awy qualified voter could . . . and should, saqs Michael, 12-and-a-half month old member of the diaper set and son of Mr. and Mrs. Smith B. Sypert, 1509 Willi .on, Michael has no party favorite yet but in 1972 will cast his first ballot. The decision is lke or Adlai Tuesday for