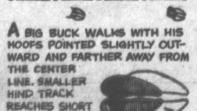

TRACKING DEER -BUCK OR DOE?-CENTER LINE 2 STORY COLD

A DOE OR YOUNG BUCK WALKS WITH THE HOOF POINTED STRAIGHT AHEAD. THE TRACKS ARE CLOSE TO AN IMAGINARY CENTER LINE OR YOU CAN DRAW ONE ON THE GROUND BETWEEN THEM WITH A