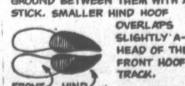

TRACKING DEER -BUCK OR DOE?-CENTER LINE 2 STORY COLD

A DOE OR YOUNG BUCK WALKS WITH THE HOOF POINTED STRAIGHT AHEAD. THE TRACKS ARE CLOSE TO AN IMAGINARY CENTER LINE OR YOU CAN DRAW ONE ON THE GROUND BETWEEN THEM WITH A