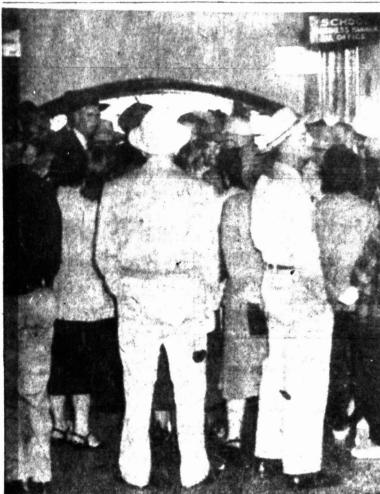

hole through it and powder

Brown.

was fired.

THE GRAND RUSH for tickets to the Pampa-Lubbock football game Saturday was on long before the school business office opened today. Pictured above is a portion of the crowd waiting to buy tickets for the game that is a week away. This was the first day