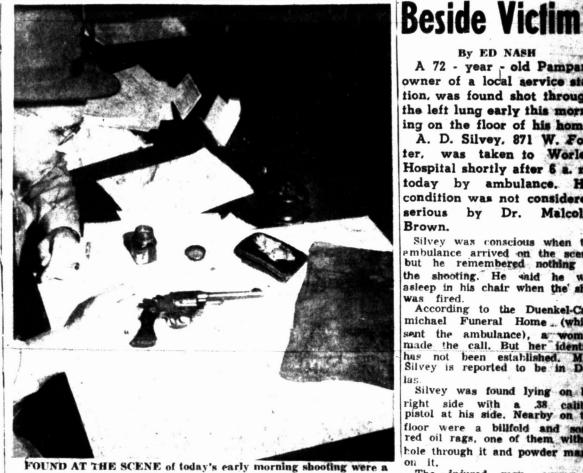

Silvey was found lying on his

right side with a .38 calibre pistol at his side. Nearby on the

floor were a billfold and some red oil rags, one of them with a

Sportsman service station, claims

that he was robbed of \$400 -

This is expected to slow ng in heavier hoxes. those where split-ticket

.38 calibre pistol, a billfold, and an oil rag with a hole in it and powder marks on it. Police Chief Jim Conner dusts off the gun in search of fingerprints, none of which were found. A. D. Silvey,72, of 871 W. Foster, was found shot between 5 and 6 a.m. today on the floor of his home. Taken to a local hospital, he is not considered in

### \$300 from his wallet and \$100 from the cash register, report that \$20 was left in the Three bullets were missing from the pistol's cylinder. Police Chief Jim Conner said. But two

rillo earlier in the campaign.

will be filled with pleas for

Speeches Numerous

them, he added, were probably ired some time ago. The bullet which Lit Silvey, Conner thought, went through his left side, hit the back of chair and ricocheted off wall behind to the floor, The shell of the bugett was badly mashed, caused, Conner figured, by its impact with the floor. One of the oil rogs found