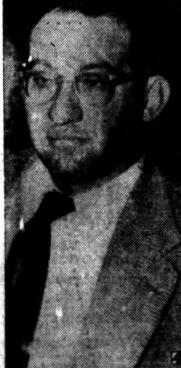

"Sure I killed her," was quoted as saying.

Highway Cats, 103 N. Ho- to go blind. Doctors, healers dark and light for the first time

USPECTED RED HELD - WIL SUSPECTED RED HELD — William Sentner (above), 45, of St. Louis, Mo., was arrested in Rock Island, III., by the FBI on charge of advocating overinters of the American Government. Sentner was among the eighteen persons arested by the FBI in several of ties in the midwest and the west coast. (AP Wirepholo)