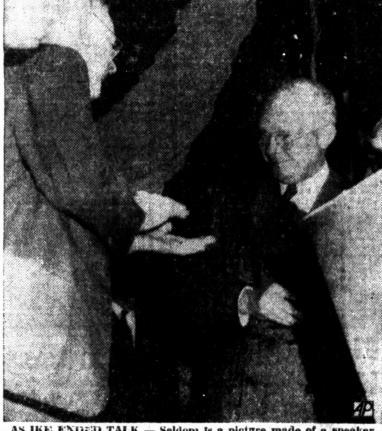

left Springfield, Ill., to open a five- In the witness chair of

AS IKE ENDED TALK - Seldom is a picture made of a speaker just at the moment he finishes his speech. But here was that moment in New York as Dwight D. Eisenhower completed his talk before the American Federation of Labor convention. Ike looks over his glasses at William F. Green, president of the AFL, who is beginning his applause. (AP Wirephoto)