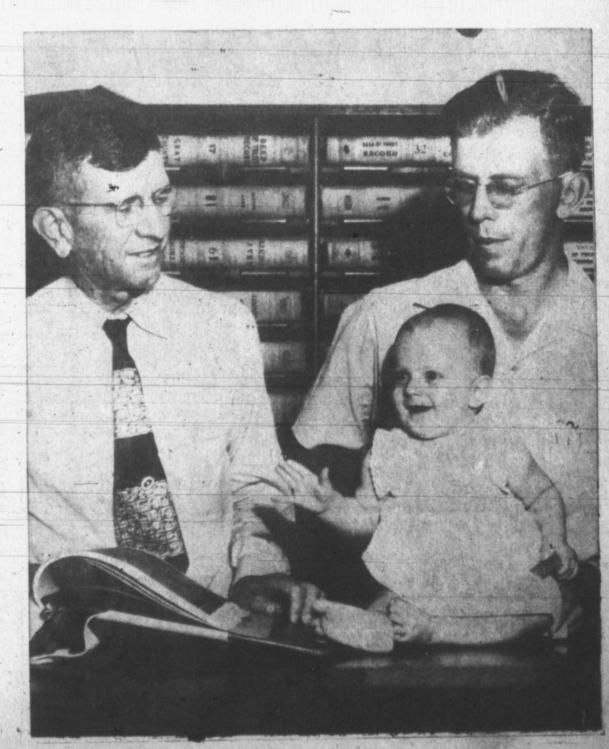

ONE DO YOU CHOOSE? TROPHY, THAT IS - Linda Fraser, 18, daughter of Mr. and Mrs. William T. Fraser, 102 West 18th, adds just the right touch to a display of trophies to be awarded during the eighth annual Top O' Texas Rodeo, Aug. 5-9 (News Photo)