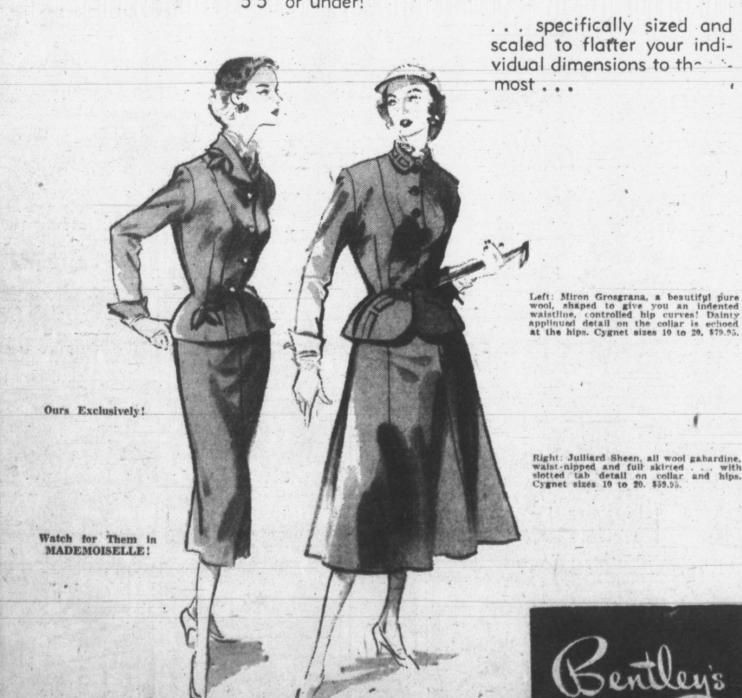

before an altar decorated wore a locket which her mother and two sisters wore at their Miss Frances Bednorz, the weddings. She carried a colonial

carried a yellow daisy colonial For her daughter's wedding, bouquet. Miss Emma Reed, brides- Mrs. Bednorz selected a navy nymaid, wore a blue gown, Mrs. lon dress with white accessories. M. J. Konesky, bridesmaid, wore She wore a pink carnation cor-

organdy gown with black velvet home of Mr. and Mrs. J. W. trim. The attendant's gowns were Kidwell of Pampa followed the identical to that of Miss Bednorz, ceremony. Rev. Soklich and Rev. junior bridesmaid. They carried Moynihan and members of the colonial daisy bouquets dyed to wedding party were guests.

the first fall glimpse



to look if you're help you look the way you want.

5'5" or under!



# The Mature Parent | Teenagers Should

By MURIEL LAWRENCE,
I know a charming, intelligent
yoman with a degree (medicine) woman with a degree from a noted university who, although tal ented, has made poor progress

her prospective employer had promised her \$5000 a year, quick increases and sure advancement, the promised her \$5000 a year, quick increases and sure advancement, the promised her \$5000 a year, quick increases and sure advancement, the promised her \$5000 a year, quick increases and sure advancement, promised her \$5000 a year, quick increases and sure advancement, promised her \$5000 a year, quick increases and sure advancement, promised her \$5000 a year, quick increases and sure advancement, promised her \$5000 a year, quick increases and sure advancement, promised her \