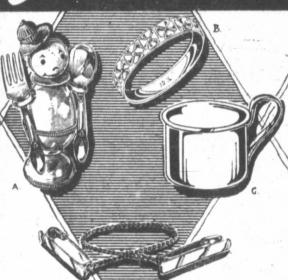

# You'll Find Just What You Want! Zales BABY GIFTS

Whether it's something practical or just pretty, you can get the right gift at the right price—at

a. Toy rattler holds baby's silverplated fork and spoon set. \$2.00 b. Baby ring with tiny clover blossoms carved on 10k gold band. \$1.00

c. Sterling silver cup perfect for baby's juice or milk. \$6.95.

d. Sterling silver bars on top decorate these didy pins. \$2.95. Buy gifts on EASY ZALE'S TERMS.

NO DOWN Prices Include Federal Tax PAYMENT