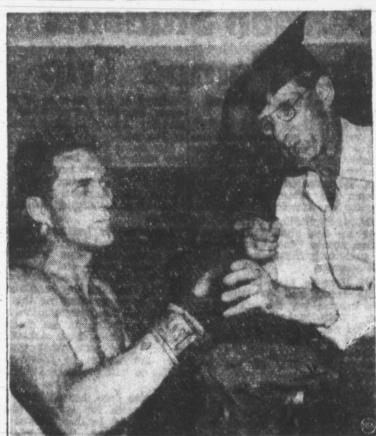

# The Pampa Daily News

LARRUPING LECTURE—Jack Hurley tells Harry Matthews how to put the slug on Rocky Marciano. The Professor is richly en-titled to the mortarboard skimmer. (NEA)