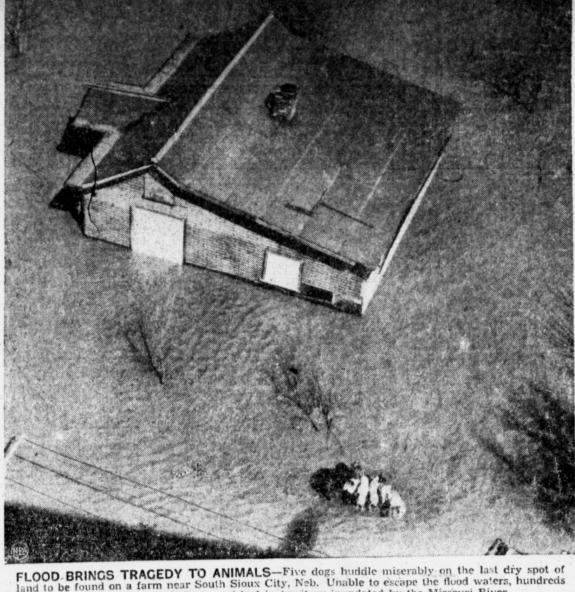

ismediately, so you cannot take it.

the rule? Q — The discard pile in a A — Put the red three down game of Samba is not frozen. I on the table and poroceed as

## ON BRIDGE

Written for NEA Service

When today's hand came along in the recent Eastern Tourna-My opponent discards a king, mert. West was sick and tired of something that neither side has mert. West was side the something that neither side has all the smart - alcck opponents melded up to this time. Can I who bid suits that they didn't take the pile with one king and really hold. This was one time A — No. You are never allowed to take the discard pile in Samba with one natural card and a So West doubled two clubs. wild card. When you want to never dreaming that the hand So West doubled two clubs.



Opening lead- V J

Pass Pass



FLOOD BRINGS TRACEDY TO ANIMALS—Five dogs huddle miserably on the last dry spot of land to be found on a farm near South Sioux City, Neb. Unable to escape the flood waters, hundreds of domestic animals have perished in territory inundated by the Missouri River.

for a short time. West opened the jack of hearts. and dummy won with the king. Reckless Driving and entered his hand with the NEW YORK declarer's very strong suspicion friendly judge. that West had started with five Police told magistrate's court

trumps. West shifted to spades, but ter Laker, 25, and Clifford Lister, dummy won with the ace. Declarer then led the ace of hearts heart and then lead diamonds to from dummy, allowing West to South, so he discarded two diaruff. This reduced West to two monds on the fourth and fifth tru