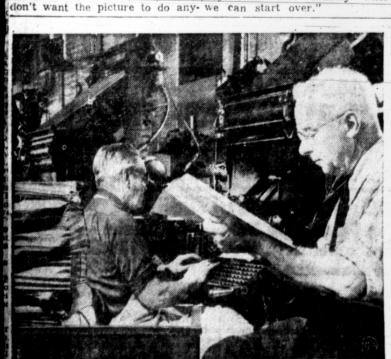

LONGEST AMERICAN NOVEL?-Linotype operator Harry Tenney begins a marathon typesetting job as he starts to set what is believed to be the longest American novel ever accepted for publication. J. C. French, right, composing room foreman for Houghton Mifflin's Riverside Press, Cambridge, Mass., examines a portion of the mammouth manuscript, piled at left. Written by co, Texas, businessman Madison A. Cooper, Jr., the novel, which is as yet untitled, is expected to run to 2000 printed pages.