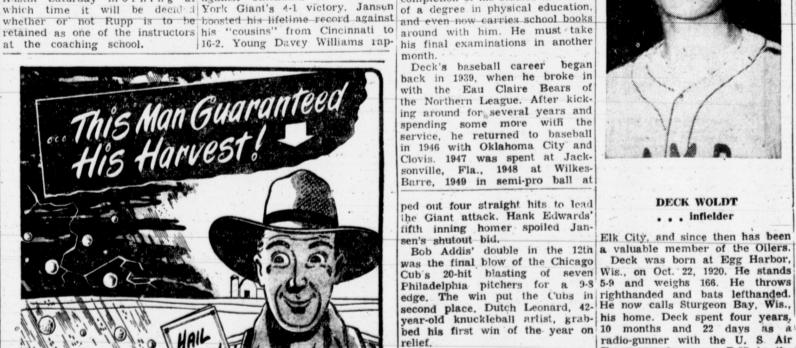

PAMPA NEWS, THURSDAY, MAY 1, 1952 Page 5

Marines Will Have To Body Of Texas Flier Wait For This Kid Found In Nevada PHILADELPHIA -(A)- Thomas LAS VEGAS, Nev. - (A)

rs," his mother told

Grady studied the U. S. Marine body of a Texas flier, 1st. Lt. enlistment poster and then helped William Welsh, 30, was found himself to one of those possals yesterday in the wreckage of his expressing interest in enlistment. F-86 plane. Welch, from Nellis He filled it out and mailed it Air Force Base., crashed near vithout telling anyone. Overton, Nev., Monday.

His mother, Mrs. John A. Grady of suburban Abington, was astonished when a Marine recruiting ser-geant phoned asking for Tom. his parents. Mr. and Mrs. Nor-yal J. Welsh of Sunshire ranch, "He's in school, with the other route 2, San Antonio, Texas.

Read The News Classifieds.

YES SIRREE, FELLOWS, NOW IS THE TIME TO SWAP THOSE OLD BIKES ... GET YOUR NEW BIKE FROM WHITE'S!

FULL SIZE ... BOYS'

FOR YOUR OLD BICYCLE!