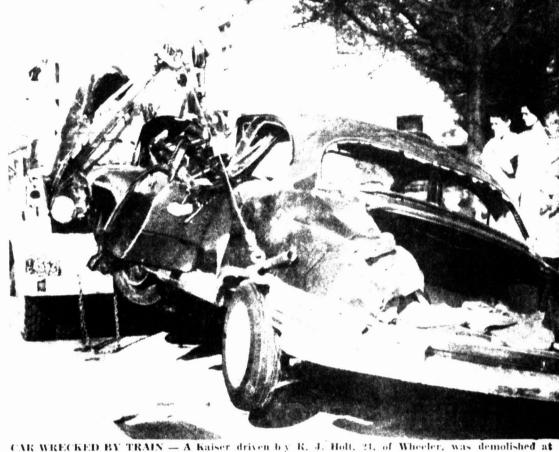

 $WE SAW \dots$ 

today when M. K. Brown, one of the city's founding fathers, return-ed from San Antonio to spend the plumbing needs. Call 152 or 4872.

1:10 a.m. today when it hit a Sante Fe train one mile south of Skellytown. Two back seat passen gers, hurled under the train, lost legs. The car was towed into Pampa by Culberson Chevrolet.

## Panhandle District Control 18 Votes Train Wreck

convention articles and deals primarily with the position of local Re publicans in relation to the remainder of the state). By HENRY 8, GORDON

Like the internally warring Democrats, the squabbling used shortly after 1 a.m. Republicans of Gray county are tied for second place in they were rising struck a freign state convention voting strength with neighboring Hutchin- trans one mile south of Skell