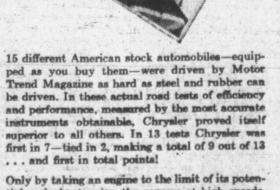

# For Outperforming

all other

American

Cars...

In the Grinding Tests that Won it the Motor Trend Magazine Award, Chrysler proved itself the Best Engineered Car in America

CHRYSLER SURPASSED ALL OTHERS WHEN MOTOR TREND TESTED FO'

- \* Average Braking Distance in Feet
- \* Ton Miles per Gallon
- \* Average Acceleration in Seconds
- \* Acceleration Over Standing 1/4 Mile in Seconds
- \* Average Top Speed in M.P.H.
- ★ Maximum Road Horsepower \* Pounds per Road Horsepower
- \* Maximum Torque in Lbs.-Ft.
- \* Maximum Brake Mean Effective Pressure

finest engineered cars in the world

ped as you buy them-were driven by Motor Trend Magazine as hard as steel and rubber can be driven. In these actual road tests of efficiency and performance, measured by the most accurate instruments obtainable, Chrysler proved itself superior to all others. In 13 tests Chrysler was first in 7-tied in 2, making a total of 9 out of 13 ... and first in total points!

tial, only by turning the corners at high speeds, applying brakes for emergency stops, torturing body, springs and shock absorbers, can you learn just what performance you can expect from the make of car you drive. The results of the Motor again, proved itself the one best car in America.

The Motor Trend Award, like numerous other honors today's Chrysler has won, is both a proof of and a tribute to Chrysler's magnificent Fire-Power engine and master engineering. Each demonstrates why, among men and women who know automobiles . . . Chrysler is always the first choice.