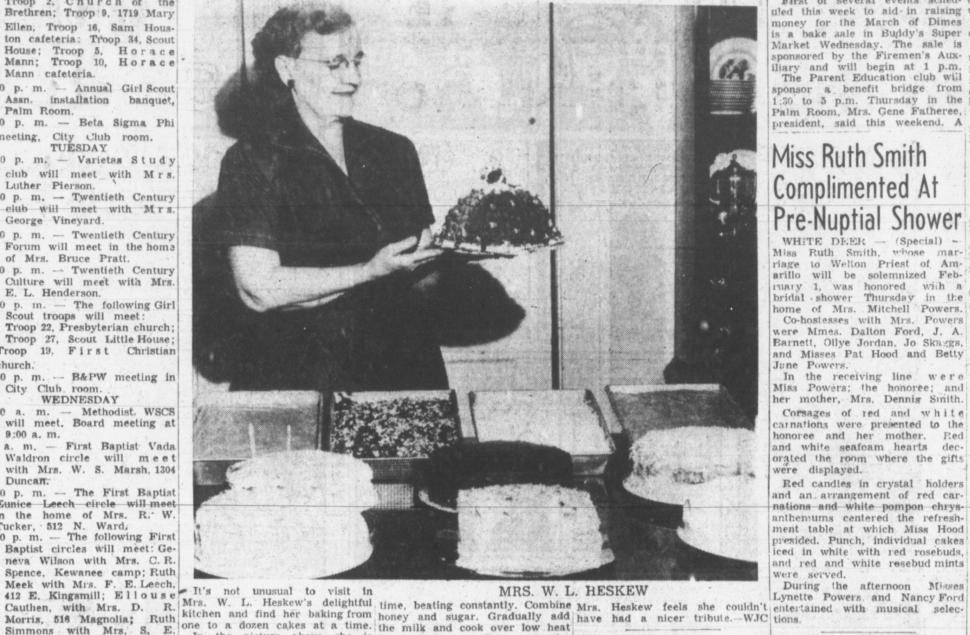

in so many ways," said Dr. W. R. his distinguished appearance. White, who succeded Neff as Mrs. Dorothy Chisholm, Pampa Baylor university president in in public esteem, Neff liked to

heart attack. When a doctor ar- Brazos river water." rived 30 minutes later, the man Born in the Central Texas Floyd Yeager, 1225 Charles rived 30 minutes later, the man Born in the Central Texas Mrs. Ockalee Whittle, 1222 N. who was governor from 1921 to blacklands near McGregor, Nov.

# WACO - (A) - Former Gov. Pat ing station attendant years later.

MISSIONS Morris Neff, outstanding Texas Even after his retirement Neff Mrs. Edwina Garrett, Busland, political, educational, church and refused to put aside public confraternal figure for 50 years, is tacts. They were legion. Once he explained that his downtown The cloroful, white-maned Neff office "is to keep them from ar-

> "He is the last of a group wing collars, wide black hat and of giants who blessed this state black string bow ties added to shock of iron gray hair, his white As large in physical stature as

boast that he had never touched Trince Arnold, Dodson, Texas Mrs. Neff said the former alcohol, tobacco, coffee or tea. Frank Floyd, 724 S. Somerville governor complained of a pain in Sen, Connally, an old friend his shoulder Saturday night, and Baylor classmate of Neff, John Crockett, 915 S. Barnes Yesterday at 8:30 a.m. she found liked to say that "Pat never him in his room suffering a drank anything stronger than