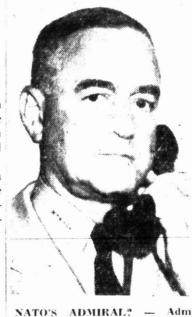

THIS WAY OUT - Every form of transportation was used to evacuate victims of flood waters caused by severe rainstorms in Los Angeles County, Calif. This horse-drawn wagon was typical

NATO'S ADMIRAL? - Adm. Lynde D. McCormick, above, commander of the U.S. Atlantic Fleet, probably will be named to head the Atlantic naval command of North Atlantic Treaty Forces, informed Washington sources said. The report came after the White House announced Prime Minister Winston Churchill had finally agreed to an American in the top naval post of the NATO command.