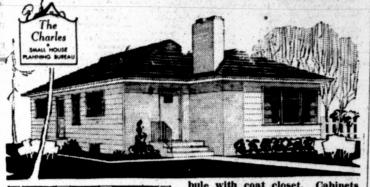

## The Pampa Daily News Used On Wood BUILDING

THE CHARLES, planned for a narrow lot, is only 26 feet wide.

bule with coat closet. Cabinets and kitchen equipment are group-ed at one end of kitchen, leaving other free for dining. This is large enough for three bedroom ouse, but for larger groups liv-

The side entrance leads directly to basement and kitchen. The three bedrooms have large ward robe type closets, while the bed-room hall has closets for linens, clothes and general storage. Rear bedroom opens from side vestibule and is convenient as workroom, having access into

Exterior has siding except for brick veneer at fireplace. Roof shingles are asphalt.

The overall dimensions are 26 feet by 48 feet 6 inches with a floor area of 1,198 square feet. Cubage is totalled at 23,828 cu-

For further information about THE CHARLES, write the Small Planning Bureau,