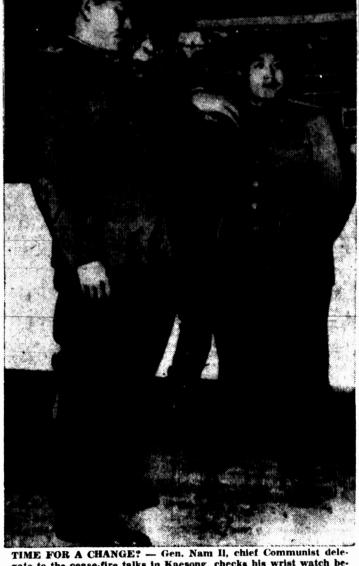

have arrived for two ern imperialists." Time after time curtain. weeks' duty at the anti-aircraft the message, purportedly signed

gate to the cease-fire talks in Kaesong, checks his wrist watch before entering another of the stalemated negotiating sessions. Looking on is North Korean Gen, Lee Sung Cho. (NEA Radio Tele-