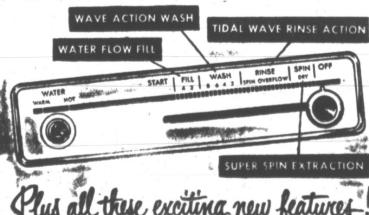

# **AUTOMATIC** WASHER

with the Sensational New

HERE, at last, is the washer you've always wanted! From start to finish, it's completely automatic. Only Norge offers you the convenience of the sensational new Time Line . . . the simplest control for automatic washing ever designed. That's not all! There's the new exclusive Wave Action agitator that's oh so gentle, yet amazingly efficient... and dozens of other advantages, too. "Stop in and see for yourself."

 Non-bolt-down Construction • Top Clothes Loading All Percelain Top • Flush-to-wall Design • Non-Clog Pump • Trouble-free Borg-Warner Transmission

**FURNITURE COMPANY** 120 W. FOSTER