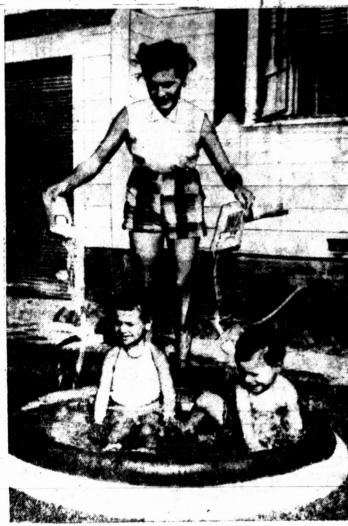

### CRIPPS RECUPERATING

ZURICH, Switzerland -

COOLER IN DALLAS - Mrs. L. Magee of Dallas, Tex., finds one way to keep her children, Greg, age 114, and Susan, 3, cool during a record heat wave. A cool front brought substanial relief to the state after a month-long heat wave - with temperatures ranging to 116 degrees - claimed 26 lives and millions of dollars worth of seared crops. (NEA Telephoto)