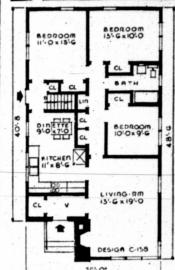

## The Pampa Daily News Used On Wood BUILDING

THE CHARLES, planned for a narrow lot, is only 26 feet wide.

bule with coat closet. Cabinets and kitchen equipment are group-ed at one end of kitchen, leaving other free for dining. This is large enough for three bedroom ouse, but for larger groups liv-

The side entrance leads directly to basement and kitchen. The three bedrooms have large ward robe type closets, while the bed-room hall has closets for linens, clothes and general storage. Rear bedroom opens from side vestibule and is convenient as workroom, having access into

Exterior has siding except for brick veneer at fireplace. Roof shingles are asphalt.

The overall dimensions are 26 feet by 48 feet 6 inches with a floor area of 1,198 square feet. Cubage is totalled at 23,828 cu-

For further information about THE CHARLES, write the Small Planning Bureau,