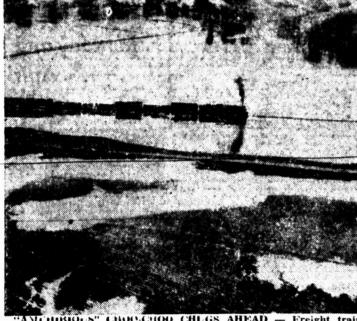

### **John Bradley First** For New Location

John T. Bradley, local real MONTEEAL -- (P)

MCHIBIOUS" CHOC-CHOO CHUGS AHEAD - Freight train huffs and puffs as it churns through track-high flood waters outside Springfield, Minn. Floods drove some 3000 persons from their homes in Minnesota, Iowa and the Dakotas, and the rising waters threatened to force 13,000 others to flee for higher ground. (NEA