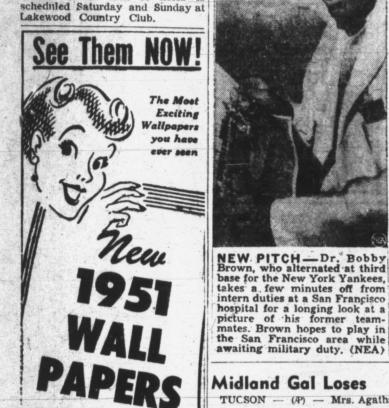

THREE MEN from the Office of Price Stabilizat Ion, Lubbock, are in Pampa today conducting a clinic, planned by the local Chamber of Commerce to a be information regarding regulations recently released on restaurants and retail grocery operations. Pictured are Ted Gehering, OPS; Olin Johnson, local restaurant owner; Harry Van Horn, OPS; E. Taylor, OPS; and Jet Brumley, Pampa