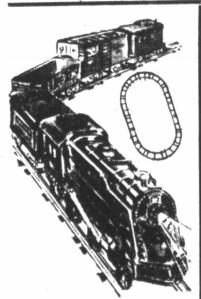

Complete Trunk - Other Sizes 4.49 and 5.90 ......

**Electric Train Set 12**75

Famous make set consists of Locomotive, Water tender, Gondola Boxcar, and Caboose. Hurry! Hurry! Your engineer will be thrilled with this set.