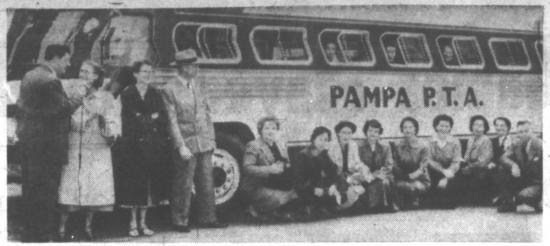

Night \_\_\_\_ STARTING AT 9 P. M. MEN ONLY High School Age and Over All Tickets 50c

PTA CONVENTION DELEGATES - Delegates from Pampa and the area are shown above shortly before they left for a state convention of the C ongress of Parents and Teachers opening in Dallas today. About 16 representatives from the area let t about 9 a. m. for the four-day meeting. At the far left, KPDN Station Manager Coy Palmer is shown interviewing one of the delegates. They will return to Pampa early Saturday. (News Photo)