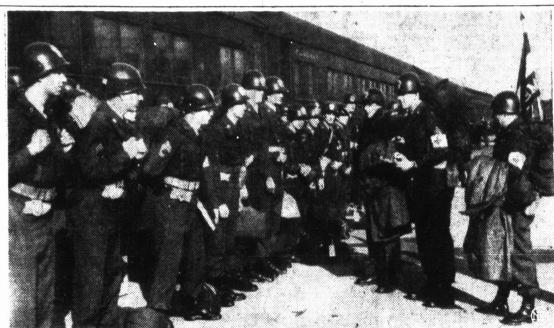

28TH LEAVES FOR EUROPEAN DUTY — Members of the 28th Division line up for inspection after arriving by train in Philadelphia, before marching in Armistice parade and embarkaton for Euro pean duty with Gen. Eisenhower's forces. The outfit is made up of men from Pittsburgh, Scranto