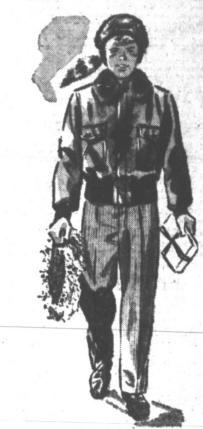

TOYS FOR CHRISTMAS COMING IN - Toys, do nated by residents of Pampa and the area to be repaired for Christmas for Pampa's needy children, are beginning to come in. E. V. East, 410 N. Wells, picks out a chair to be repaired from the more than 50 metal toys in the stack shown above. The toys are being repaired and painted by students in the vocational training classes and the high school metal and wood-working shops. People having toys to donate have been asked to phone 229 between 6 and 8 p. m. to have them picked up, or to bring them to The Pampa Daily News, city collection point, (News Photo)