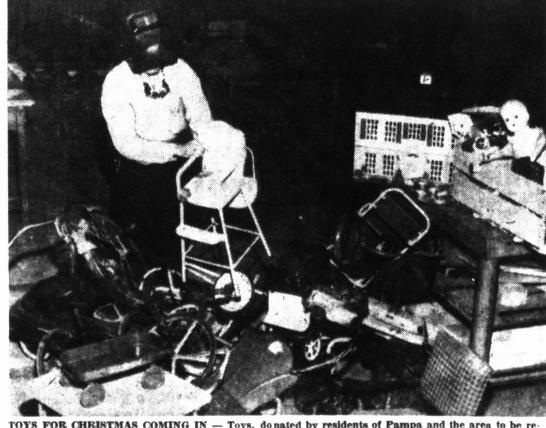

TOYS FOR CHRISTMAS COMING IN - Toys, do nated by residents of Pampa and the area to be repaired for Christmas for Pampa's needy children, are beginning to come in. E. V. East, 410 N. Wells, picks out a chair to be repaired from the more than 50 metal toys in the stack shown above. The toys are being repaired and painted by students in the vocational training classes and the high school metal and wood-working shops. People having toys to donate have been asked to phone 229 between 6 and 8 p. m. to have them picked up, or to bring them to The Pampa Daily News, city collection point, (News Photo)