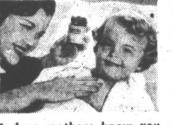

TOYS FOR CHRISTMAS COMING IN - Toys, do nated by residents of Pampa and the area to be repaired for Christmas for Pampa's needy children, are beginning to come in. E. V. East, 410 N. Wells, picks out a chair to be repaired from the more than 50 metal toys in the stack shown above. The toys are being repaired and painted by students in the vocational training classes and the high school metal and wood-working shops. People having toys to donate have been asked to phone 229 between 6 and 8 p. m. to have them picked up, or to bring them to The Pampa Daily News, city collection point, (News Photo)