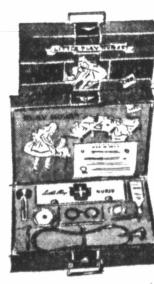

**DOCTOR SET** 

NEW WONDER DOLL

Will Delight Any

Little Girl!

Fully Equipped With A Doctor's Needs

98°

Complete with make-believe stethoscope, eye tester, otoscope ,hypo.

**VELOCIPEDES** Thrifty - Priced!

YOU SAVE AT PENNEY'S! ONLY

Sturdy, tubular steel-framed velocipedes with 10" front wheels, 6" rear wheels, adjustable saddle seat post . . . what a thrill for any youngster to wake up Christmas morning and find this under their tree! Baked ename! finish, rubber tires - lots of quality features! Buy now!