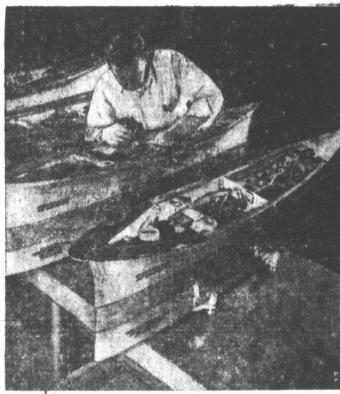

TOYS FOR CHRISTMAS COMING IN - Toys, do nated by residents of Pampa and the area to be repaired for Christmas for Pampa's needy children, are beginning to come in. E. V. East, 410 N. Wells, picks out a chair to be repaired from the more than 50 metal toys in the stack shown above. The toys are being repaired and painted by students in the vocational training classes and the high school metal and wood-working shops. People having toys to donate have been asked to phone 229 between 6 and 8 p. m. to have them picked up, or to bring them to The Pampa Daily News, city collection point, (News Photo)