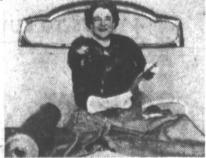

TOYS FOR CHRISTMAS COMING IN - Toys, do nated by residents of Pampa and the area to be repaired for Christmas for Pampa's needy children, are beginning to come in. E. V. East, 410 N. Wells, picks out a chair to be repaired from the more than 50 metal toys in the stack shown above. The toys are being repaired and painted by students in the vocational training classes and the high school metal and wood-working shops. People having toys to donate have been asked to phone 229 between 6 and 8 p. m. to have them picked up, or to bring them to The Pampa Daily News, city collection point, (News Photo)