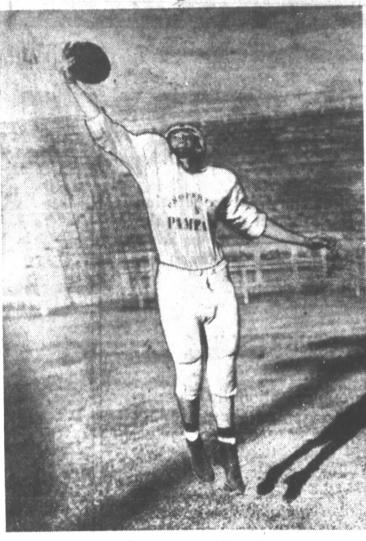

LONG STRETCH is made by Harvester senior end Jimmy Cook to haul down a pass. Cook's specialty, however, is defensive play, where he is rated as one of the outstanding defensive ends in