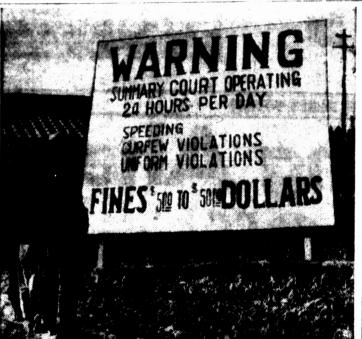

SPEEDY JUSTICE-At Taegu, Korea, native youngsters study a sign erected on a road leading to the UN front lines. The sign warns G.J.'s that even though this is the combat zone, it's still against the law to speed or dress improperly. Offenders are prom-ised speedy, round-the-clock court martial service. (NEA-Acme Telephoto by Staff Photographer Bert Ashworth.)