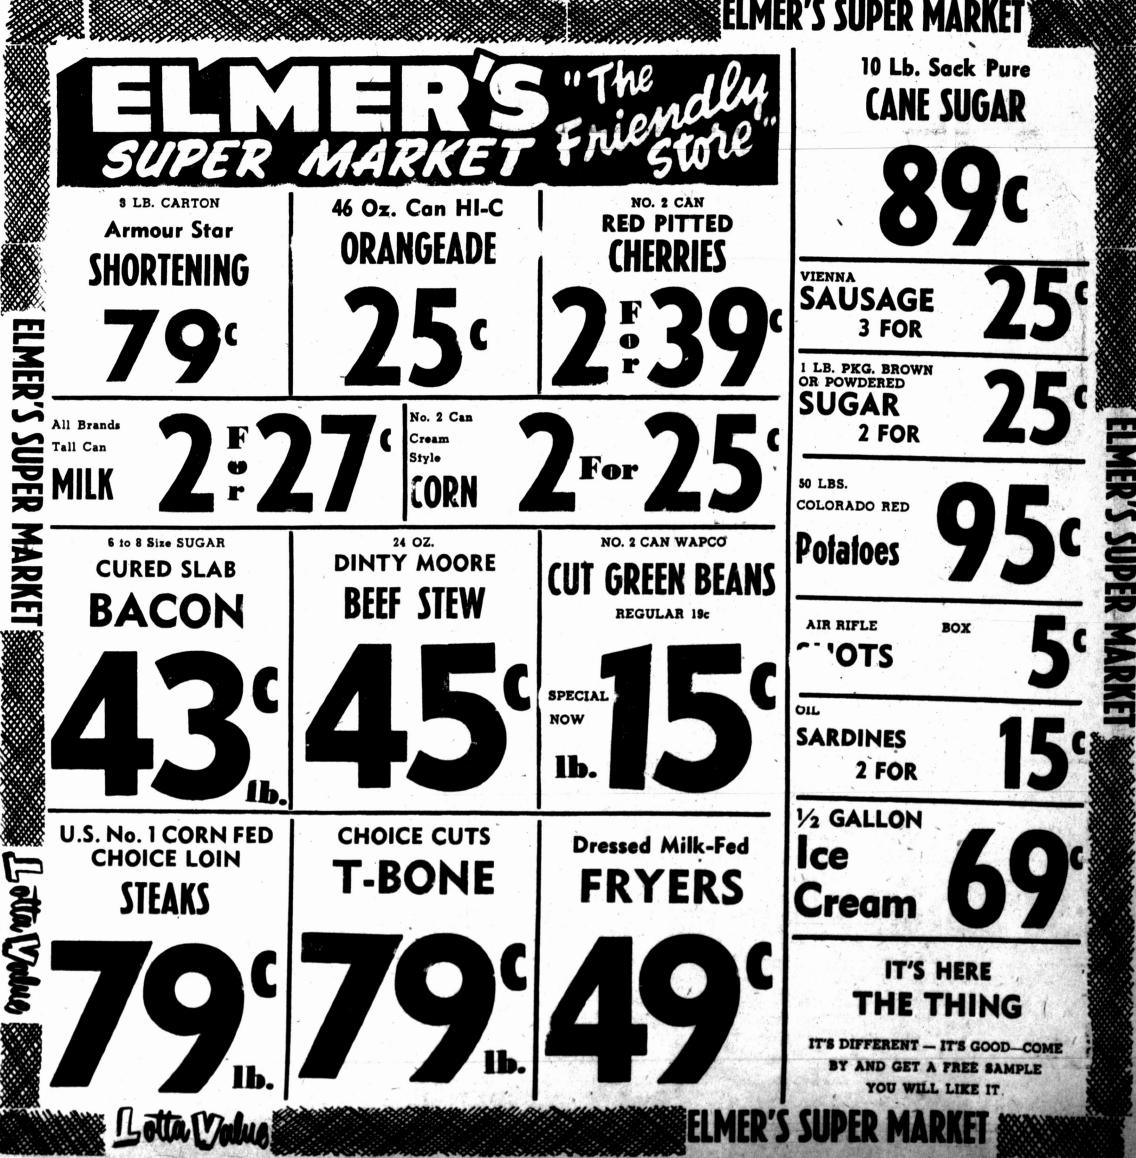

rabs. One of the concentration points of the bandits was mortar. The new appeal will be

ed." The incidents occurred in des-bigger than the previous Stock-olate hill country southwest of holm appeal.

Jerusalem.

form.

HOUSTON TAX RAISED

LAUREL, Miss. - (AP) - Dr. G. well Air Force Base and yester-day Pearson and his wife were honored by the airmen. Brig. Gen. C. S. Irvine, com-the total dollar volume, since 330,000,000 and manufacturers in Brig. Gen. C. S. Irvine, com-the total dollar volume, since 330,000,000 and manufacturers in Brig. Gen. C. S. Irvine, com-the total dollar volume, since 330,000,000 and manufacturers in 330,000 and manufac A compromise bill on city pro- \$2 to \$2.30 on the \$100 assessment. annual convention starting here



Read the News Classified Ads. equipment.



lised for more than a year. How-ever, the jury only allowed her Report Says 17 Tot Takes Rap On Injured In Bus \$3750. \$3750 Damage Suit Robert L. Hamersley, the boy's Robert L. Hamersley, the boy's AVONDALE, Ariz. - (47) father, of course, will have to An American Busine bus o BOISE, Idaho — (P) — Seven-year-old James Hamersly got stuck for a \$3,750 damage suit verdict yesterday in district court. young James had to take the rap trol reported. It was all because two years ago alone. in April he hitched his dog to his The patrol said it had been informed 19 persons were jured. Mrs. Susan Jackman said a wheel of the wagon struck her on the right leg, tripping her. Original purpose of milling money was to prevent the fraudu-lent removal of metal and to proagon. The vehicle was believed t