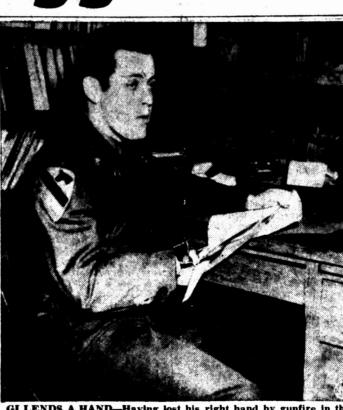

"We're not going to stir up a trols.

Committee

GI LENDS A HAND-Having lost his right hand by gunfire in the Korean fighting last July, Pfc. George Smith of Waverly, Md., is still willing to lend a hand to Uncle Sam's Army. Smith is seen at work at the message center of Maryland Military District Headquarters, where he was assigned after requesting return to active duty. He is the first amputee of the Korean fighting to go