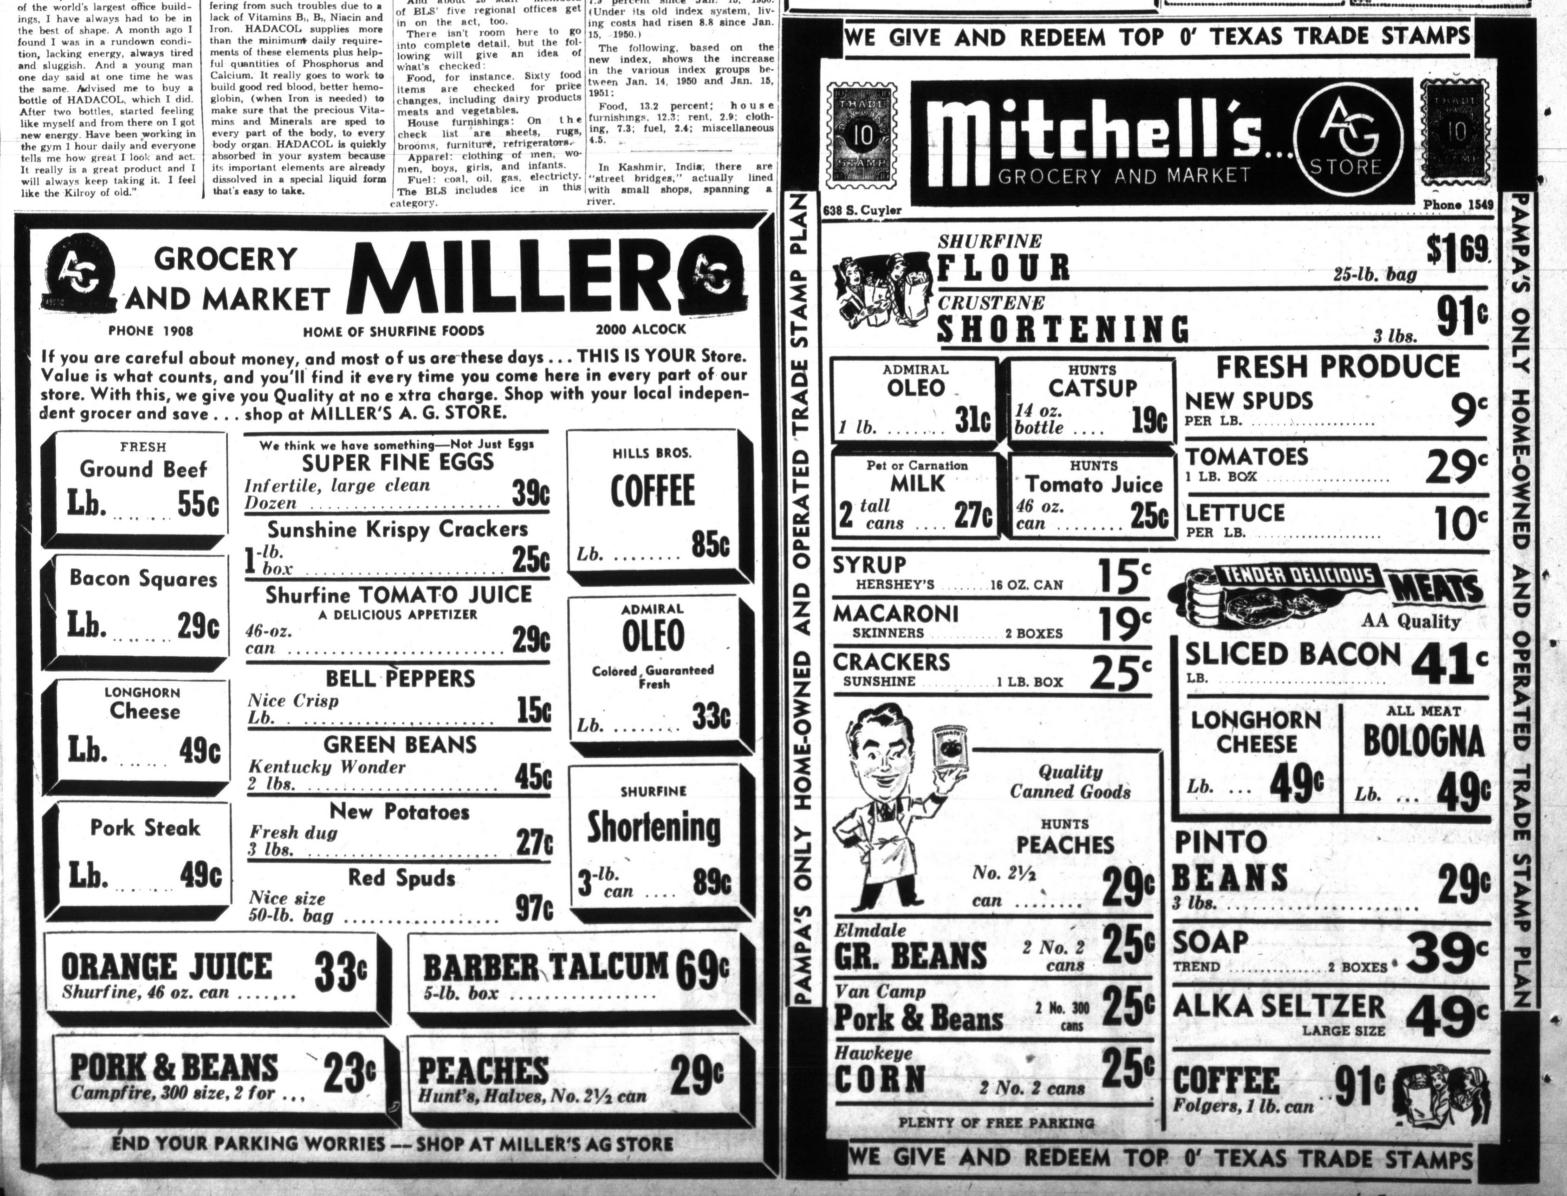

Job Institute Mrs. H. F: McDonald, Jr., Mrs.

WHEELER - (Special) - Mrs. Job Institute in Oklahoma City Deward Wofford was elected pres- this week. Members of the national Girl

Scout staff have been assigned to lead the institute for Region Nine which includes Pampa. During the Middle Ages, beer was the chief drink at breakfast, lunch and dinner.

WE'RE A SAVING FAMILY... and our dividends prove we're smart



have always heard a lot about saving mone Dad and Mother saved regularly here. n my family - at first it was from Grandad at first it was for their home - following that he always saved something from his pay for my education-now, this Associa no matter how little it was. seems almost like one of the family!



SECURITY Satings & LOAN ASSOCIATION EINGSMILL AND PROST TELEPHONE 604



Brown University, at Providence, R. I., is the seventh of hthe nine colleges founded in

J. L. Wrinkle and Mrs. W. E. Helps You Overcome FALSE TEETH

America before the Revolution.

Looseness and Worry

## MT And 18-Year-Old Draft Is Opposed In Rogers' Mail

Provi

nth of

bd in

me

H

Offy ill-at-false Alka-led on o they ig and exces-ssment FAS-re.

g that, ciation

ency.

**a**.

-

.

By CONG. WALTER ROGERS It would permit farmers to har- activities committee Monday he related in a weekly news DRAFT LEGISLATION: The vest their crops when they are night with George Newberry, letter to constituents that Universal Military Training and ready for harvest. It is a matter night with George that should be handled on a local These plans will be delegations to Washington. Some basis rather th