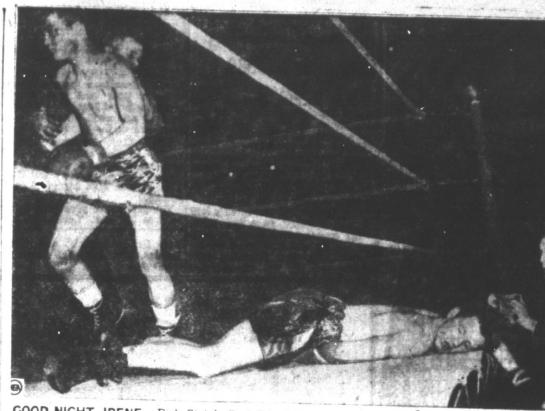

ring and Willard Nixon to pitch for big oov in the output of the the Yans. Rookles Jim McDonald spring training season yesterday, and Bill Evans are scheduled to give his team a 1-9 victory pitch for the varsity an intra-squad game.

club, composed mostly of first ORLANDO, Fla. - A - Man- spingers, whipped the Yanni- successful 15-round defense against 37-year old Jersey Joe in trouble. ager Bucky Harris will use two singless, whipped the Yanni-rookie pitchers in the Washing- gans, piloted by Coach Eddie ton Nationals opening grapefruit Mayo, 10-1.

### TRY WALT & MAC'S FIRST

#### ... to fill your supply of beverages and satisfy your thirst.

COMPLETE LINE OF

Whiskies - Wines - Ales - Gins - Mixes Cold Beer

"Where Customers Send Their Friends"

WALT & MAC'S PACKAGE STORE 800 W. FOSTER



GOOD NIGHT. IRENE-Dick Steinhoff of Grand Rapids. Mich., is going to fight again, no doubt, but no more tonight. His chore done in an amateur bout in Chicago, Nashville's Kenneth Garrett nonchalantly heads for a neutral corner. The cameraman is knocked out of the picture, too. (NEA)

# so yesterday. ST PETERSBURG. Fla (P) to battle for the number two his right arm, may come in Del Clandall is about to be handy for the New York Giants disfied into the service. Charles Takes Heavyweight Hamung was a pitcher 101 SARASOTA. Fla - P - Red the New Yorkers last year, but Sox Manager Steve O Neill will not a very good one. He had a try to make toda a Regular. 3-2 record So this spring Manger Leo even

By MURRAY ROSE DETROIT -(AP)- An injured left ear today side-lined Ezzard Charles for two months