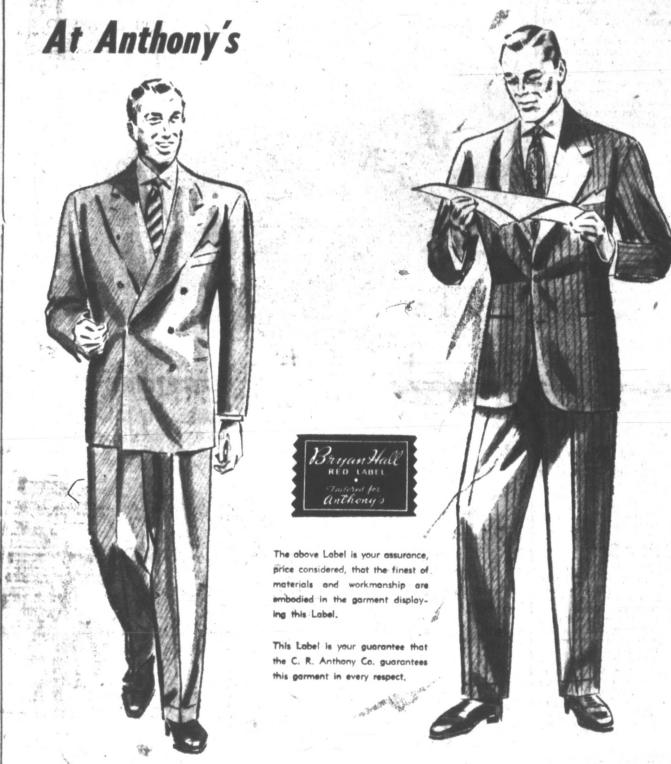

# You'll Get Quality, and Smart Styling In Your Bryan Hall 100% Pure Worsted MENS' SUITS

Single or **Double Breasted** 

Regulars Longs Shorts

It's Bryan Hall Red Label suit time at Anthony's. The new arrivals await your inspection. Bryan Hall Red Labels are styled in Single and Double Breasted models in colors of Blues, Browns, Greys and Tweed mixtures. The 100% Wool materials are fine quality hard twisted smooth faced worsted. Crease and wrinkle resistant. There are stripes, plaids, diagonals, solids and tweed mixtures. Sizes in Regulars 35 to 46, Longs 37 to 46 and Shorts 36 to 44.