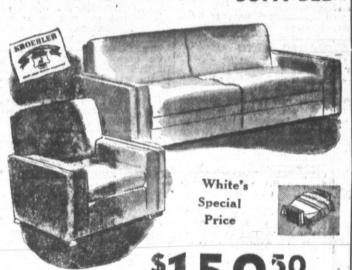

l 249

• Neatly hemmed sides and

Top headed, ready to hang Exquisite patterns in craftspun rayon and cotton with a lustrous finish. Deep eggshell col-or. You'll want to hang them at the important windows in



4 - Piece Maple BEDROOM SUITE



WHITE'S SPECIAL PRICE \$11950

Early American bedrooms, too, have an old fashioned charm and comfort when furnished in mellow maple—and besides, it's easy on your budget!

\$2.00 Per Week

SHOP AT WHITE'S AND SAVE 4-PIECE



Impossible you say to furnish a bedroom comfortably and attractively on so little! Then come in and see this fine suite. Bed, chest, vanity with plate mirror and bench walnut finished. All four pieces!

\$2.50 PER WEEK

It Is Often Said You Get More For Your **Furniture** Dollar Than Any Other Spent

KROEHLER 2 - PIECE SOFA BED



Spacious modern design two-piece sofa bed suite. Ideal for small homes or for an "extra room." Luxurious day or night comfort achieved with wonderful new KROEHLER "Cushionized" construction. Large storage compartment. Colorful modern fabrics.

\$2.70 PER WEEK

COTTON **THROW RUGS** 

Shag . . . Loop

\$7.45

CHENILLE **BATH SETS** 

\$349 a \$4.98

\$100 Off Monday

SHOWER **CURTAINS** 

\$795

WASHABLE **CLOPAY SHADES** 

White or Ivory

36" width Each . . . .

**69**<sup>6</sup>



FURNITURE ANNEX

18th Century Bedroom Suite



One of our finer 18th Century bedroom suites in seveneers. Bed, chest and vanity, priced at a won Act promptly!

\$1.75 WEEKLY



2-PIECE STUDIO SUITE

Just like a regular attractive suite, but the sofa opens to provide com-fortable sleeping space for two Full i