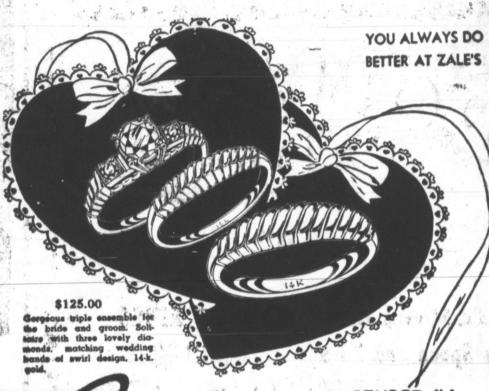

CAPTURED IN

Valentine time suggests romance ... we suggest a diamond to capture the heart of the one you love. Notice the gleam in her

eye when she sees it's a Zale diamond. Use our convenient credit plan with never an interest or carrying charge.

Lovely Baylor watch set with two in 14-k. gold costs, 17

\$185.00

ZALE'S Sell more DIAMOND\$ than any other JEWELER in the Southwest

Iniquely styled bridge set of 14-b. \$150.00

\$440.00

\$125.00

CONVENIENT BUDGET TERMS

Modern cluster ring of 14-k. gold blazing with 12 quality diamonds.

Federal Tax

only Plymouth offers you both of these great features. And Plymouth gives you both as standard equipment. The new tires are bigger, fatter, softerordinary pre-war tires.