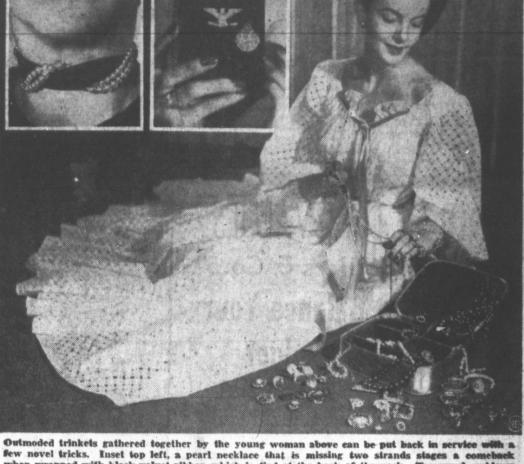

accessories. She carried her maternal grandmother's white Bible topped with an orchid and showered with streamers of orchid satin ribbons and sweet peas.

Miss Ora Lee Ramey of Pan-handle, as maid of honor, wore a blush-pink suit with black accessories and a corsage of white carnations.
Arthur Fassauer of Vici, Okla

Gamma Dinner Meeting served as best man.

teria Triursusy evening.

at 7 o'clock.

Dr. Snodgrass, minister of the by the Amarillo National Bank.

Mr. Cowley is a graduate

Mr. Cowley is a graduate

Mr. Cowley is a graduate Canyon. She has been employed



expendixed or unorganized. But the pic-creatinate an indisposation will be put up to called the property of the property of the property of calloring displayed on their editorial pages a large planes, as a large planes, as



when wrapped with black velvet ribbon which is fied at the back of the neck, Treasu make an impressive display when soldered to top of plain compact, inset top right.

## The topic, "Building World ception ws held in the home of Peace Through Christianity and the ceremony a reconversion of Jewelry Has Attractive Possibilities

By ALICIA HART

row black velvet ribbon over and dazzlers from your pile of odd under the pearls. The spiralling earrings can be put to another use. Jewelry-salvaging tricks to give old or broken down pieces a new style whirl can be a profitable activity for a clever girl.

Index the pearls. The spiralling earrings can be put to another use. Have your jeweler remove the back of your neck.

Single-strand necklaces which have spilled their pearls and lost There's ano