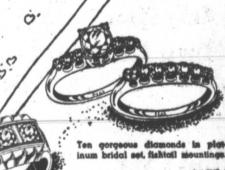

CAPTURED IN

Valentine time suggests romance ... we suggest a diamond to capture the heart of the one you love. Notice the gleam in her

eye when she sees it's a Zale diamond. Use our convenient credit plan with never an interest or carrying charge.

Lovely Baylor watch set with two in 14-k. gold costs, 17

\$185.00

ZALE'S Sell more DIAMOND\$ than any other JEWELER in the Southwest

Iniquely styled bridge set of 14-b. \$150.00

\$440.00

\$125.00

CONVENIENT BUDGET TERMS

Modern cluster ring of 14-k. gold blazing with 12 quality diamonds.

Federal Tax

only Plymouth offers you both of these great features. And Plymouth gives you both as standard equipment. The new tires are bigger, fatter, softerordinary pre-war tires.