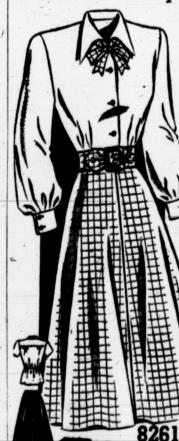

2 Part Harmony

By Sue Burnett Created to please a junior Miss a demure tailored blouse with bow tie and a full skirt to me

Send 25 cents today for your copy of the Spring and Summer FASHION. 52 pages brimful of sewing information. Free gift pattern printed in book.

in a glowing plaid. New as morrow and just as flattering.

Pattern No. 8261 is designed for sizes 11, 12, 13, 14, 16, 18. Size 12, blouse, 2 5-8 yards of 39-inch; skirt, 2 yards of 54-inch.

For this pattern, send 25 cents, in COINS, your name, address, size desired, and the PATTERN NUMBER to Sue Burnett, Pampa News, 1150 Ave. Americas, New York 19, N. Y.