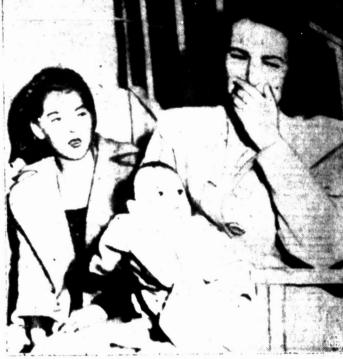

CHILD RETURNED TO MOTHER-In a San Diego, Calif., Jall, Mrs. Lewis Anders, right, weeps following the safe return of her baby, Leon Gordon, six months old. Mrs. Dorothy Maxwell, 17, who said she took the child from the Anders car while it was parked