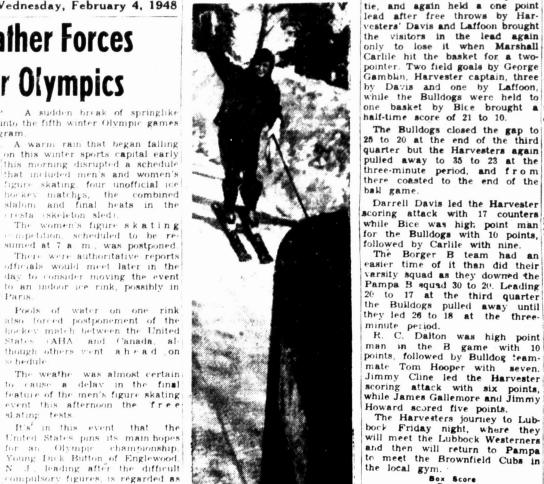

# Harvester Hoopsters Outscore Borger Bulldogs 37 to 29

Pampa's once-beaten Harvester basketball team swung back into the win column last night with a 37 to 29 conference win over the Borger Bulldogs to keep alive Australian Tag Match on Tap their chances for the District 1-AA basketball cham-

California is the second larges

with averages compiled more than

The Bulldogs held a one-point lead early in the second quarter after a free throw by Tommy Bice broke a 5 to 5 first quarter tie, and again held a one point.

When Rod Fenton of Edmonton Alberta and again held a one point.

Murmansk, Russia, meet Gordon Hessel of Milwaukee, Wis., and lead after free throws by Har-vesters' Davis and Laffoon brought the visitors in the lead again only to lose it when Marshall with a more gentle background.

pointer. Two field goals by George have proved to be such in name S. spent an average of \$2,737,000, Gamblin, Harvester captain, three only, it has always been the not 000 a year building homes. by Davis and one by Laffoon, so rough seam that won. However, while the Bulldogs were held to in most instances the gentlemanly one basket by Bice brought a team has not won until it has half-time score of 21 to 10. offered the opponents more than The Bulldogs closed the gap to just a little of their own medicine 25 to 20 at the end of the third quarter but the Harvesters again pulled away to 35 to 23 at the three-minute period, and from out the largest crowds at the

there coasted to the end of the Sportatorium since its opening approximately three months ago Darrell Davis led the Harvester Flores will be making his first scoring attack with 17 counters appearance in the local ring, while while Bice was high point man for the Bulldogs with 10 points, Hessel, has made numerous local

followed by Carlile with nine.

The Borger B team had an easier time of it than did their varsity squad as they downed the Pampa B squad 30 to 20. Leading last week became a strong con-20 to 17 at the third quarter tender for Lillian's honors now the Buildogs pulled away until closely contested between Sailor they led 26 to 18 at the three-Parker and Pat O'Dowdy.