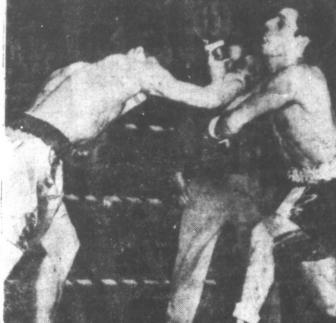

PASSENGERS . 54 AIR MAIL . AIR CARGO

Jaw Jolt

Vito Sforza scores with a stinging right to Tony Majorana's jaw in winning a decision and the amateur bantam title at Cleveland Arena. He was the flyweight champion a year ago