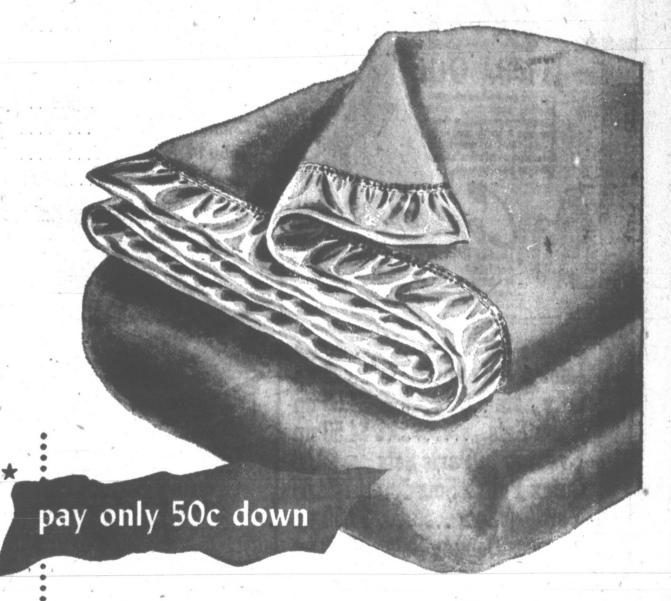

# Save money during Wards great May Blanket Sale

#### COMPARE THIS BLANKET WITH ANY SELLING AT 17.95

Wards best Fleecydown quality made by a famous manufacturer of fine blankets! Fully 41/4 lbs. of virgin wool with a deep brushed nap over a closely woven underweave! With a 53/4" rayon satin binding. Yellow, mulberry, turquoise, blue, rosedust, white. Giant 72x90".

#### THIS BEAUTIFUL 4 LB. BLANKET ELSEWHERE IS 10.95

Come and see this luxurious all virgin wool blanket, feel its thick, bouncy nap and you'll know it's a real buy at this price! Your choice of lovely pastels: blue, peach, rosedust, yellow or turquoise with a matching 5% in, rayon satin binding. 72x90" for sleeping comfort.

#### WARDS NEWSMAKING 3¼ LB. ALL VIRGIN WOOL BLANKET

Absolutely no better 31/4 lb. blanket in this price range is woven in America today! Of fine quality 100% virgin wool with a firm underweave, resilient nap. In pretty colors: green, rosedust, blue, peach or yellow with a striking 5%" rayon satin binding. Generous 72x90".

EVERY BLANKET AMUNO TREATED TO RESIST MOTH DAMAGE **SYEAR REPLACEMENT ASSURED** 

\*Take advantage of Wards Layaway Plant 50c down

holds your selection of any blanket until Oct. 1st.

You may pay the balance in equal monthly payments.