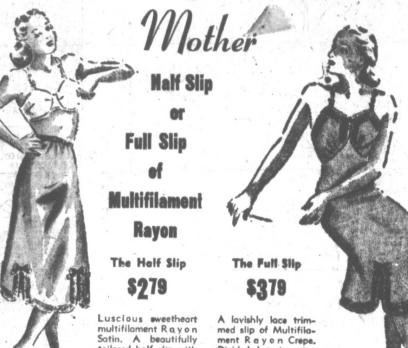

pon to come through either the home or the modern scientific laundry with colors intact.

Seed Festival Party

were able to plant their seed zation.

were played. Wayne Anderson and Guests were Mrs. T. O. Evans Doyle Meadows were declared and Mrs. Rolla Spars, the spon"Gold Star" farmers when they sor of the young people's organiThe

ble boiler has many uses. It may Great Wall of China. or other flake cereal in a porcelain lightly with brown sugar and dot with butter. Heat in a moderately hot oven until the sugar and butter are melted. Serve with cream.

The members of the Bell Home of Mrs. J. B. Jones in the home of Mrs. J. B. Jones in

PAGE 11 The largest single military for-

Your porcelain enameled dou-

JEFF D. BEARDEN THE FRANKLIN LIFE INSURANCE CO.



Slips Are Practical Gifts For



tailored half slip with all elastic waistband and lace and ribbon trim bottom with two kick pleats. White, tenrose, blue, S. M. L.

Divided brassiere top and two six inch kick pleats in full swing skirt, 40 inch length. White, tearose, blue.

**Most Appropriate** 

For Mother's Day!

Gift Gowns

Camisole Top Style

Lovely to look at and so sool and com-

fortable to wear. Deep cream colored

lace trim, camisole style top. Fitted waist

and brassiere top. All sizes and colors.

Flowered Rayon Knit

Two bar tricot rayon knit gown with

dainty floral print. Cool and comfortable

for hot nights. Fitted style, All sixes.

Simulated

Leathers In

Plastic

Plastic bags in simulated saddle leather, patent, calf and kid leathers.

Every imaginable color and type. Fitted.

Mother Can Always

Use A