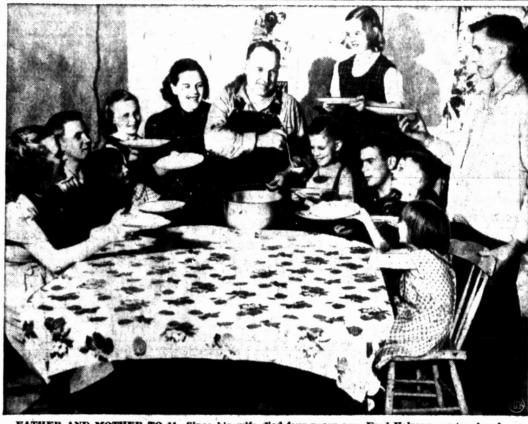

FATHER AND MOTHER TO 11—Since his wife died four years ago, Fred Holman, center, has been both a father and mother to his 11 children. The boys and girls, whose ages range from 7 to 18, help Holman run his 96%-acre farm near Greensburg, Pa.