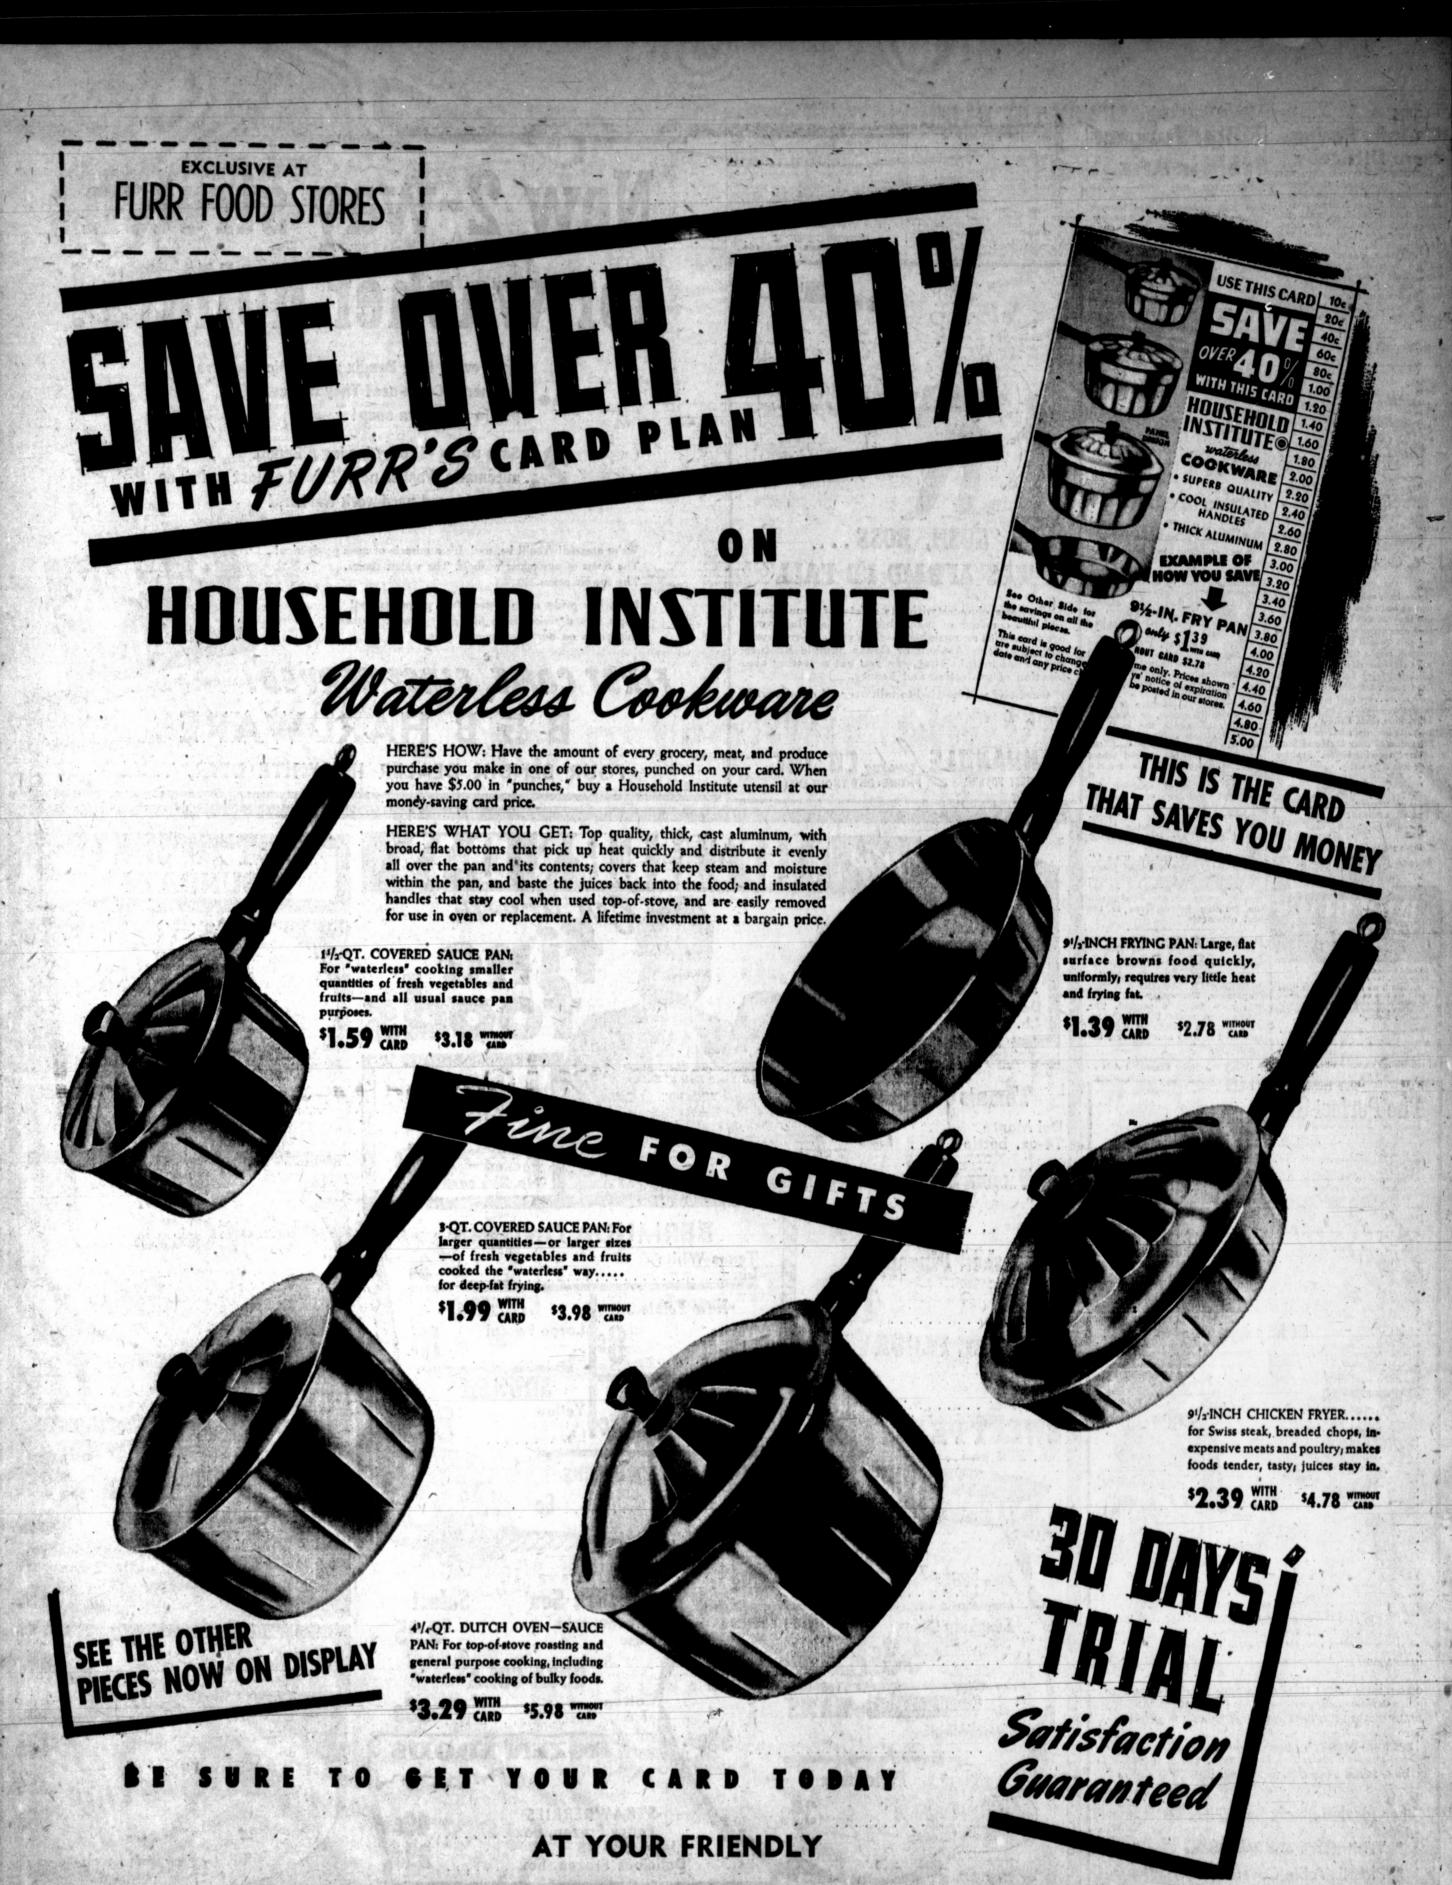

Rosedale Green

Beans, No. 2 Tin

Oleomargarine

Parkay, lb. ...

Heinz Mustard

Hunt's Whole Unpeeled

No. 2½ Can ... 27c

Tall Can

Apricots

Sani-Flush

35c

**20c** Salad TIME IS HERE Loaf .....

AVACADOS Large Size Each TOMATOES Cello Pkg.

Blackeye-Garden

Delicious or Winesap

DRUG SPECIALS

50c Skin Bracer MENNEN .. 3000 Cycle IRON CORD SET, 6 foot ..

60c Cleansing Cream or Skin Cream, PHILLIPS

**50c Tooth Paste** PEPSODENT ... 60c Deodorant

TONI DELUXE KIT With Plastic Curlers Plus 10c tax ...

Baking Powder, K. C. 25C 25 oz. Tin ...... **Buds White Syrup** 54c 5 lb. Jar ...... Pallas Apple Butter 29 oz. Jar ...... Ma Brown Peach Ma Brown Peach
Preserves, 16 oz., Jar 25c Lady Betty .... Prune Juice

Quart Bottle ...

Libby's 12-bz.tin 49 COCKTAIL Libby's 250 Libby's No. 21/2 can 33 Libby's Jumbo No. 2 can 19 Libby's Whole Kernel 190

PICKLES Made, No. 300 jar 250 VIENNA SAUSAGE Armour's, 2 cans JJ WIENERS, Oscar Mayer, in Barbecue Sauce, 14-oz. can

BAKED BEANS, Heinz TOMATO JUICE Del Monte, 46-oz. tin . . SHORTENING, Jewel 3-lb. carton . .

> 37c RACING GOGGLES

FURR FOOD STORES

DETROIT — (P) — With 75,000
Chrysler Corp. production workers
completing plans for a May 12
strike, the big auto firm ran into
more trouble today. A steel shortage affected its assembly lines.
It announced that about 10,000
workers in its Dodge, De Soto
and Chrysler plants will be laid
off for four days, effective Friday. Some 2,500 Plymouth Division workers were laid off Monday because of the steel situation.