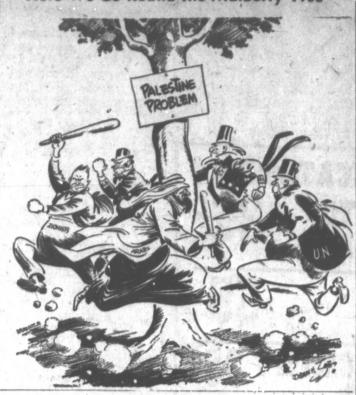

# **Jaffa** Is Lost To Arabs, War **Guns Sounding**

Arabs appeared today to have

fairs Committee appeared edging they are getting margarine. away from the idea of an imme- He said he might agree to:

SEATTLE -(AP)- The 119-foot

tions the UN at last was coming butter. Margarine producers, he asserted, are "willing and anxious" to grips with the problem.

The U. S. House Foreign Afto make certain that buyers known asserted, are "willing and anxious to make certain that buyers known asserted."

diate world conference to over-haul the UN Charter, particularly Internal Revenue, at a nominal Of 2 States to restrict Russia's reppeated use cost, of eating places selling mar-bf the veto. Senate leaders cleared garine with a penalty of up to bt the veto. Senate leaders cleared garine with a penalty of up to the way for swift passage of \$3. \$1,000 for selling the product as

Arabs appeared today to have jurisdiction.

Arabs appeared today to have abandoned Jaffa, their supply port and military center adjoining Jewish Tel Aviv.

Reliable estimates had the old city inhabited by only 10,000 of its normal 70,000 people. The Jewish ring of encirclement has been widening around Jaffa for several days. The most important Palestine port, Haifa, was taken by the Jews last month.

Grenades, mortars and machine gun fire resounded \*from the Moslem Shelkh Jarrah quarter of Jerusalem near the old wall edity shaltering the calm of truce in the Holy City since Sunday.

A United Nations Commission renewed its efforts to secure a truce covering all Jerusalem. The parent world organization in Lake Success was reported in general agreement that only emergency measures can save Palestine from bloody war. There were indicated to the producers, he with the problems and margian fire resounded in general agreement that only emergency measures can save Palestine from bloody war. There were indicated to the producers agreement that only emergency measures can save Palestine from bloody war. There were indicated to the producers agreement that only are recommended to severe a truce covering all Jerusalem. The parent world organization in Lake Success was reported in general agreement that only emergency measures can save Palestine from bloody war. There were indicated to the producers agreement that only are recommended to the producers agreement that only are recommended to the producers agreement that only emergency measures can save Palestine from bloody war. There were indicated to the question of holding hearings on the bill would be put before a committee sould be put before a committee sective are committee sould be put before a committee sould be put