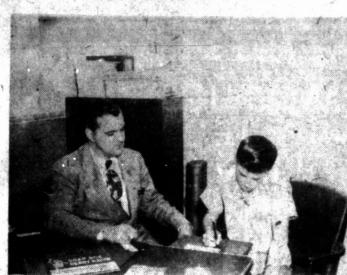

FIRST ENTRY-Donald Lunsford, son of Mr. and Mrs. D. L. ford, is shown above as he signs for the 1948 running of the All-American Soap Box Derby here July 25. Looking on is Paul Brown, Culberson Chevrolet sales manager who is one of the directors of the Derby and is taking registrations at the Chevrolet. office. Donald was one of the high contenders in last year's race. Forty-four boys from Pampa and vicinity have already been of-