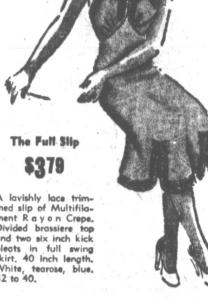

half slip with all elastic waistband and lace and ribbon trim bottom with two kick pleats. White, tenrose, blue, S. M. L.

Divided brassiere top and two six inch kick pleats in full swing skirt, 40 inch length. White, tearose, blue.

**Most Appropriate** 

For Mother's Day!

Gift Gowns

Camisole Top Style

Lovely to look at and so sool and com-

fortable to wear. Deep cream colored

lace trim, camisole style top. Fitted waist

and brassiere top. All sizes and colors.

Flowered Rayon Knit

Two bar tricot rayon knit gown with

dainty floral print. Cool and comfortable

for hot nights. Fitted style, All sixes.

Simulated

Leathers In

Plastic

Plastic bags in simulated saddle leather, patent, calf and kid leathers.

Every imaginable color and type. Fitted.

Mother Can Always

Use A New

Bag



**Those Practical** Mother's Day Gift Panties

Lovely pastel, white and tearose panties. Two bar tricot knit with double-knit crotch. All rayon elastic waistband. Hollywood brief and band leg panty style. Sizes 5, 6, 7 or smoll, medium, large.

Satin stripe rayon knit panties in extreme brief style or self band pantie style. All rayon elastic waistband. In Tearose or White. Sizes Small, Medium,



Whether Mom's In Her Teens or T's She'll Appreciate Lovely

Sheer Nylons

98

Sheer Stylespun Nylon hose, an Ideal sheer weight for dress wear. Smart new summer shades. Heel and toe are reinforced. In sizes 81/2 to 101/2, three lengths.

45-Gauge 30-Denier

Stylespun nylons that are sheer yet woven to take hard everyday wear. New summer shades to select from. In sizes 8 ½ to 10 ½,



She Sure W